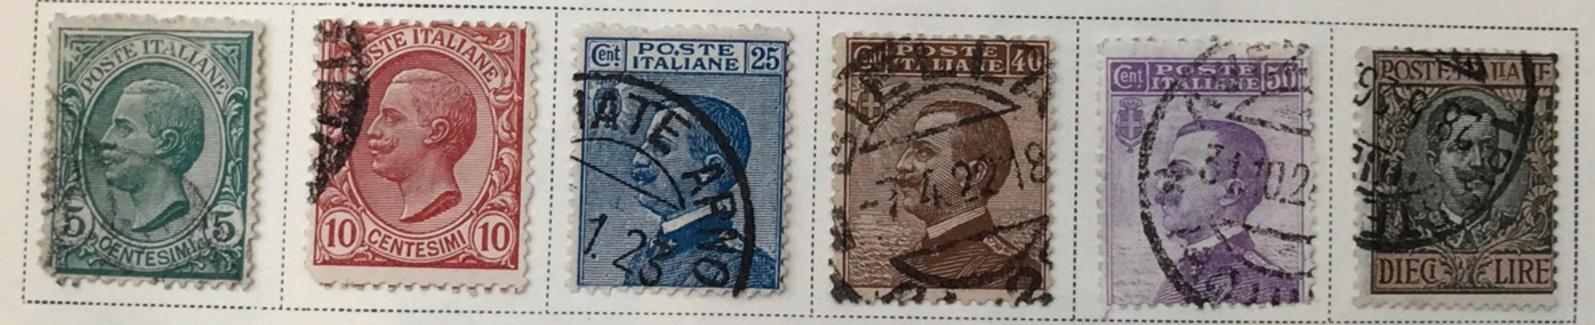

1853-1973 No. 81. October 12-14, 2018. Item 20434

# \*\*\* Part 1 of 2 \*\*\*









\*\*\*\*\*\*\*\*\*\*\*\*\*\*\*\*\*\*\*\*\*\*\*\*\*\*\*\*\*\*\*\*\*\*



## SARDINIA

Unwatermarked

1851



Imperforate 20 C BLUE BLUE

 $\sim$ 

1853











#### $\cdots$

## TWO SICILIES

## Naples

## Watermarked Fleurs de Lis in the Sheet











| Like next cut<br>½ T<br>GREEN | ½ G    | 1 G   |
|-------------------------------|--------|-------|
|                               | BISTRE | BLACK |
|                               | BROWN  |       |



## ITALY



1862



1863



Watermarked Crown

1863-65



1863-65



1865



1867-77

\*\*\*\*\*\*\*\*\*\*\*\*\*\*\*\*\*\*\*\*\*\*\*\*\*\*\*\*\*\*\*

-----

1877









1890-91

...............

------



1891-96



#### 1896-97







1906-10



Unwatermarked

1906

555555

ent POSTE

.









# ITALY Inwatermarked 1911 Investigation of the second se

------

1916

POSTE

an manner

1912

CINOVANTENARIO DEL REGNO D'ITALIA ROMA ETORINO 1911

8585

1911

POSTE ITALIANE



1913



1916



#### Watermarked Crown

1917-19

|                                                                                                                 | <br>