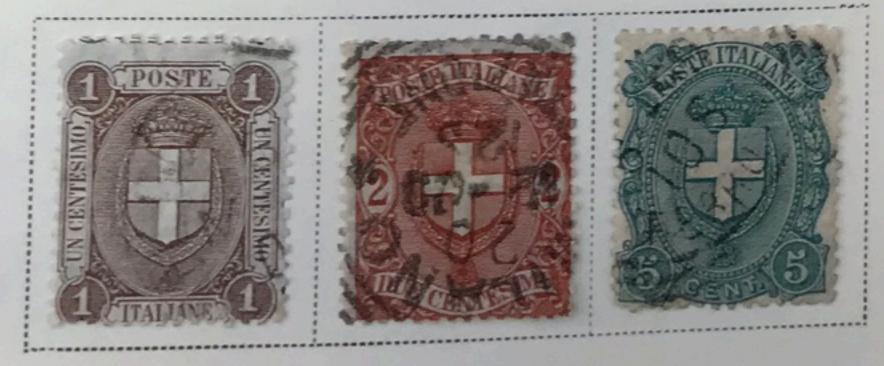

s, Collection, 1853-1973 No. 81. October 12-14, 2018. Item 20434

# \*\*\* Part 1 of 2 \*\*\*









\*\*\*\*\*\*\*\*\*\*\*\*\*\*\*\*\*\*\*\*\*\*\*\*\*\*\*\*\*\*\*\*\*\*



## SARDINIA

Unwatermarked

1851



Imperforate 20 C BLUE BLUE

 $\sim$ 

1853











#### $\cdots$

## TWO SICILIES

## Naples

## Watermarked Fleurs de Lis in the Sheet











| Like next cut<br>½ T<br>GREEN | ½ G    | 1 G   |
|-------------------------------|--------|-------|
|                               | BISTRE | BLACK |
|                               | BROWN  |       |



## ITALY



1862



1863



Watermarked Crown

1863-65



1863-65



1865



1867-77

\*\*\*\*\*\*\*\*\*\*\*\*\*\*\*\*\*\*\*\*\*\*\*\*\*\*\*\*\*\*\*

-----

1877









1890-91

...............

------



1891-96



#### 1896-97







1906-10



Unwatermarked

1906

555555

ent POSTE

.









# ITALY Inwatermarked 1911 Investigation of the second se

------

1916

POSTE

an manner

1912

CINOVANTENARIO DEL REGNO D'ITALIA ROMA ETORINO 1911

8585

1911

POSTE ITALIANE



1913



1916



#### Watermarked Crown

1917-19

|                                                                                                                 | <br>