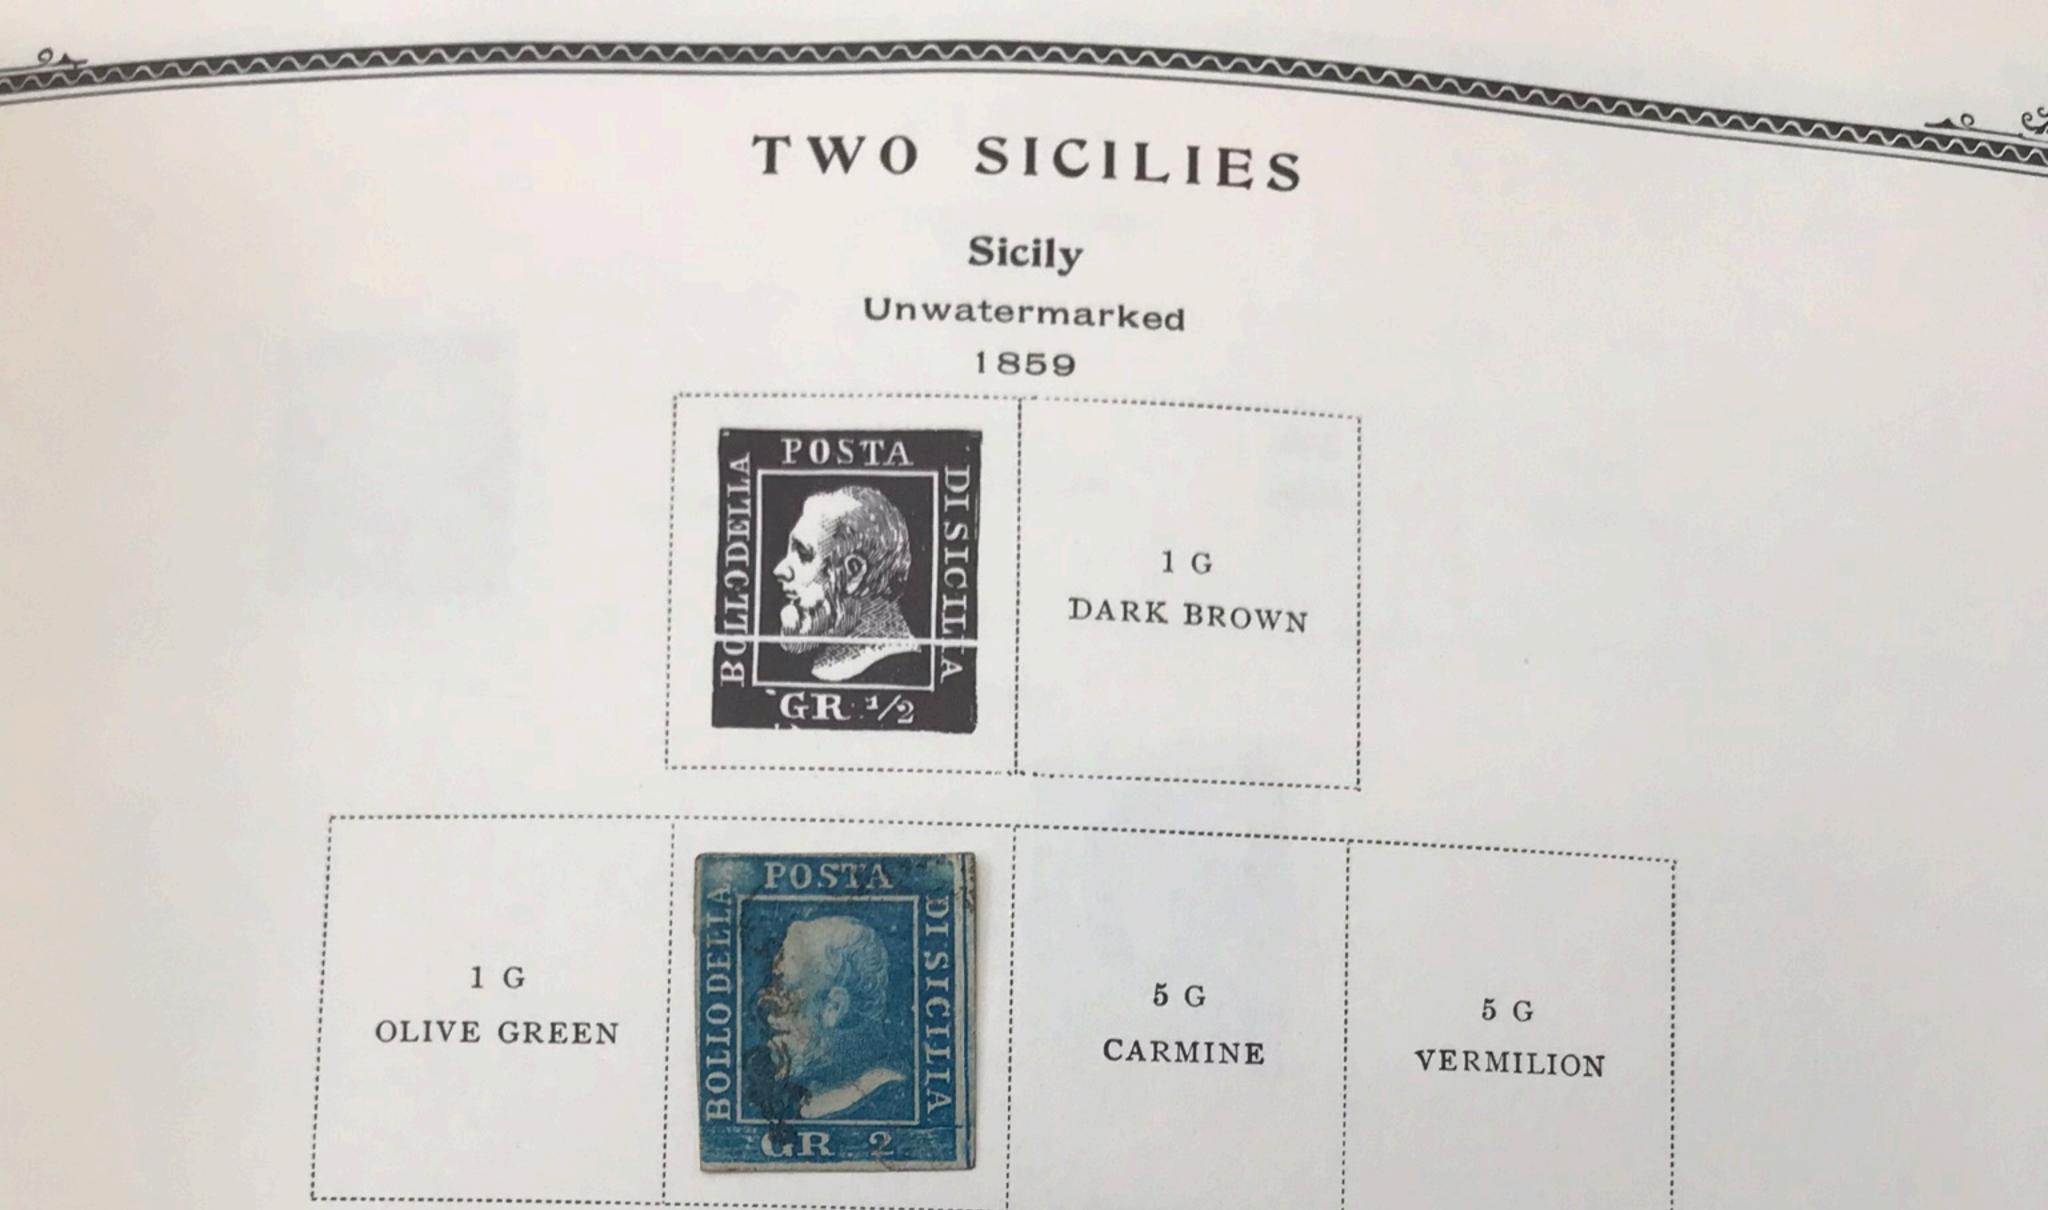

## Italy & Colonies, Collection, 1853-1973 No. 81. October 12-14, 2018. Item 20434

# \*\*\* Part 1 of 2 \*\*\*









\*\*\*\*\*\*\*\*\*\*\*\*\*\*\*\*\*\*\*\*\*\*\*\*\*\*\*\*\*\*\*\*\*\*



## SARDINIA

Unwatermarked

1851



Imperforate 20 C BLUE BLUE

 $\sim$ 

1853











#### $\cdots$

## TWO SICILIES

## Naples

## Watermarked Fleurs de Lis in the Sheet











| Like next cut<br>½ T<br>GREEN | ½ G    | 1 G   |
|-------------------------------|--------|-------|
|                               | BISTRE | BLACK |
|                               | BROWN  |       |



## ITALY



1862



1863



Watermarked Crown

1863-65



1863-65



1865



1867-77

\*\*\*\*\*\*\*\*\*\*\*\*\*\*\*\*\*\*\*\*\*\*\*\*\*\*\*\*\*\*\*

-----

1877









1890-91

...............

------



1891-96



#### 1896-97







1906-10



Unwatermarked

1906

555555

ent POSTE

.









# ITALY Inwatermarked 1911 Investigation of the second se

------

1916

POSTE

an manner

1912

CINOVANTENARIO DEL REGNO D'ITALIA ROMA ETORINO 1911

8585

1911

POSTE ITALIANE



1913



1916



#### Watermarked Crown

1917-19

|