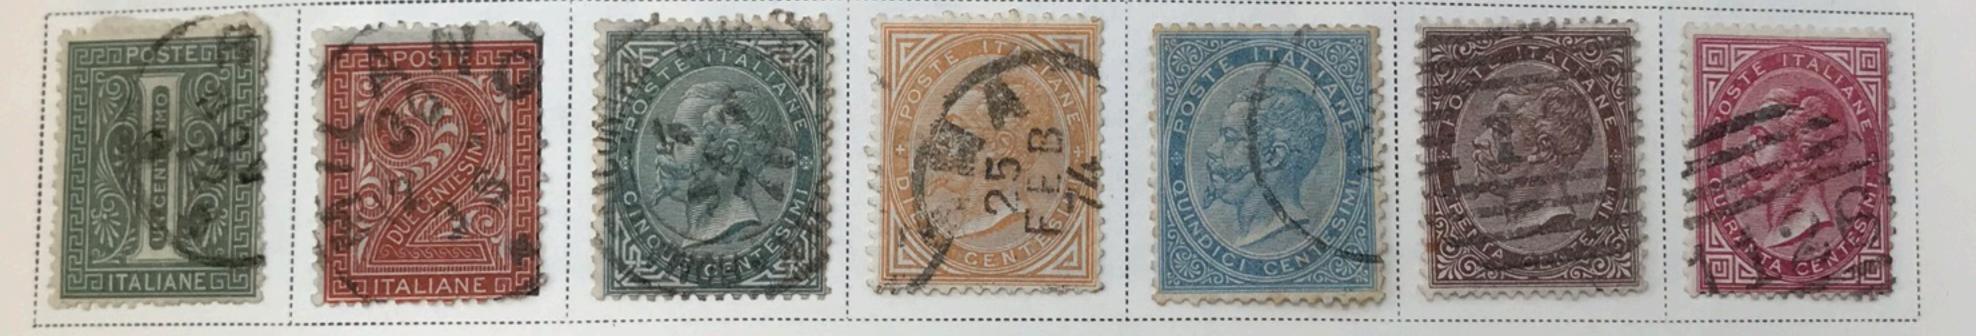

## Italy & Colonies, Collection, 1853-1973 No. 81. October 12-14, 2018. Item 20434

# \*\*\* Part 1 of 2 \*\*\*









\*\*\*\*\*\*\*\*\*\*\*\*\*\*\*\*\*\*\*\*\*\*\*\*\*\*\*\*\*\*\*\*\*\*



## SARDINIA

Unwatermarked

1851



Imperforate 20 C BLUE BLUE

 $\sim$ 

1853











#### $\cdots$

## TWO SICILIES

## Naples

## Watermarked Fleurs de Lis in the Sheet











| Like next cut<br>½ T<br>GREEN | ½ G    | 1 G   |
|-------------------------------|--------|-------|
|                               | BISTRE | BLACK |
|                               | BROWN  |       |



## ITALY



1862



1863



Watermarked Crown

1863-65



1863-65



1865



1867-77

\*\*\*\*\*\*\*\*\*\*\*\*\*\*\*\*\*\*\*\*\*\*\*\*\*\*\*\*\*\*\*

-----

1877









1890-91

...............

------



1891-96



#### 1896-97







1906-10



Unwatermarked

1906

555555

ent POSTE

.









# ITALY Inwatermarked 1911 Investigation of the second se

------

1916

POSTE

an manner

1912

CINOVANTENARIO DEL REGNO D'ITALIA ROMA ETORINO 1911

8585

1911

POSTE ITALIANE



1913



1916



#### Watermarked Crown

1917-19

|                                                                                                                 | <br>