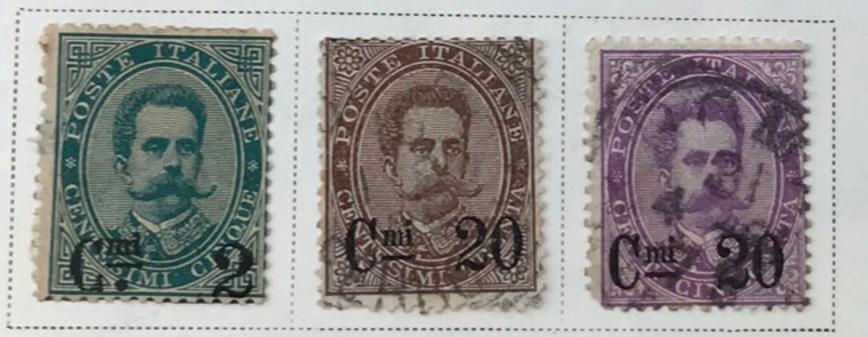

## Italy & Colonies, Collection, 1853-1973 No. 81. October 12-14, 2018. Item 20434

# \*\*\* Part 1 of 2 \*\*\*









\*\*\*\*\*\*\*\*\*\*\*\*\*\*\*\*\*\*\*\*\*\*\*\*\*\*\*\*\*\*\*\*\*\*



## SARDINIA

Unwatermarked

1851



Imperforate 20 C BLUE BLUE

 $\sim$ 

1853











#### $\cdots$

## TWO SICILIES

## Naples

## Watermarked Fleurs de Lis in the Sheet











| Like next cut<br>½ T<br>GREEN | ½ G    | 1 G   |
|-------------------------------|--------|-------|
|                               | BISTRE | BLACK |
|                               | BROWN  |       |



## ITALY



1862



1863



Watermarked Crown

1863-65



1863-65



1865



1867-77

\*\*\*\*\*\*\*\*\*\*\*\*\*\*\*\*\*\*\*\*\*\*\*\*\*\*\*\*\*\*\*

-----

1877









1890-91

...............

------



1891-96



#### 1896-97







1906-10



Unwatermarked

1906

555555

ent POSTE

.









# ITALY Inwatermarked 1911 Investigation of the second se

------

1916

POSTE

an manner

1912

CINOVANTENARIO DEL REGNO D'ITALIA ROMA ETORINO 1911

8585

1911

POSTE ITALIANE



1913



1916



#### Watermarked Crown

1917-19

|                                                                                                                 | <br>