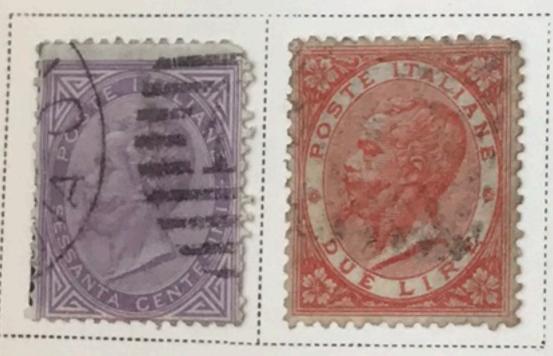

## Italy & Colonies, Collection, 1853-1973 No. 81. October 12-14, 2018. Item 20434

# \*\*\* Part 1 of 2 \*\*\*









\*\*\*\*\*\*\*\*\*\*\*\*\*\*\*\*\*\*\*\*\*\*\*\*\*\*\*\*\*\*\*\*\*\*



## SARDINIA

Unwatermarked

1851



Imperforate 20 C BLUE BLUE

 $\sim$ 

1853











#### $\cdots$

## TWO SICILIES

## Naples

## Watermarked Fleurs de Lis in the Sheet











| Like next cut<br>½ T<br>GREEN | ½ G    | 1 G   |
|-------------------------------|--------|-------|
|                               | BISTRE | BLACK |
|                               | BROWN  |       |



## ITALY



1862



1863



Watermarked Crown

1863-65



1863-65



1865



1867-77

\*\*\*\*\*\*\*\*\*\*\*\*\*\*\*\*\*\*\*\*\*\*\*\*\*\*\*\*\*\*\*

-----

1877









1890-91

...............

------



1891-96



#### 1896-97







1906-10



Unwatermarked

1906

555555

ent POSTE

.









# ITALY Inwatermarked 1911 Investigation of the second se

------

1916

POSTE

an manner

1912

CINOVANTENARIO DEL REGNO D'ITALIA ROMA ETORINO 1911

8585

1911

POSTE ITALIANE



1913



1916



#### Watermarked Crown

1917-19

|                                                                                                                 | <br>