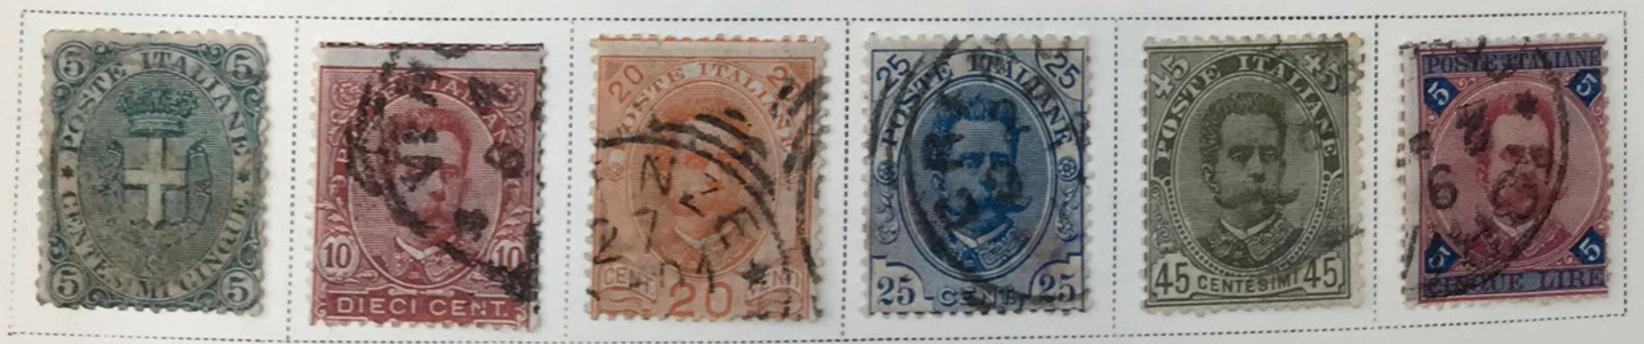

Italy & Colonies, Collection, 1853-1973 No. 81. October 12-14, 2018. Item 20434

# \*\*\* Part 1 of 2 \*\*\*









\*\*\*\*\*\*\*\*\*\*\*\*\*\*\*\*\*\*\*\*\*\*\*\*\*\*\*\*\*\*\*\*\*\*



## SARDINIA

Unwatermarked

1851



Imperforate 20 C BLUE BLUE

 $\sim$ 

1853











#### $\cdots$

## TWO SICILIES

## Naples

## Watermarked Fleurs de Lis in the Sheet











| Like next cut<br>½ T<br>GREEN | ½ G    | 1 G   |
|-------------------------------|--------|-------|
|                               | BISTRE | BLACK |
|                               | BROWN  |       |



## ITALY



1862



1863



Watermarked Crown

1863-65



1863-65



1865



1867-77

\*\*\*\*\*\*\*\*\*\*\*\*\*\*\*\*\*\*\*\*\*\*\*\*\*\*\*\*\*\*\*

-----

1877









1890-91

...............

------



1891-96



#### 1896-97







1906-10



Unwatermarked

1906

555555

ent POSTE

.









# ITALY Inwatermarked 1911 Investigation of the second se

------

1916

POSTE

an manner

1912

CINOVANTENARIO DEL REGNO D'ITALIA ROMA ETORINO 1911

8585

1911

POSTE ITALIANE



1913



1916



#### Watermarked Crown

1917-19

|                                                                                                                 | <br>