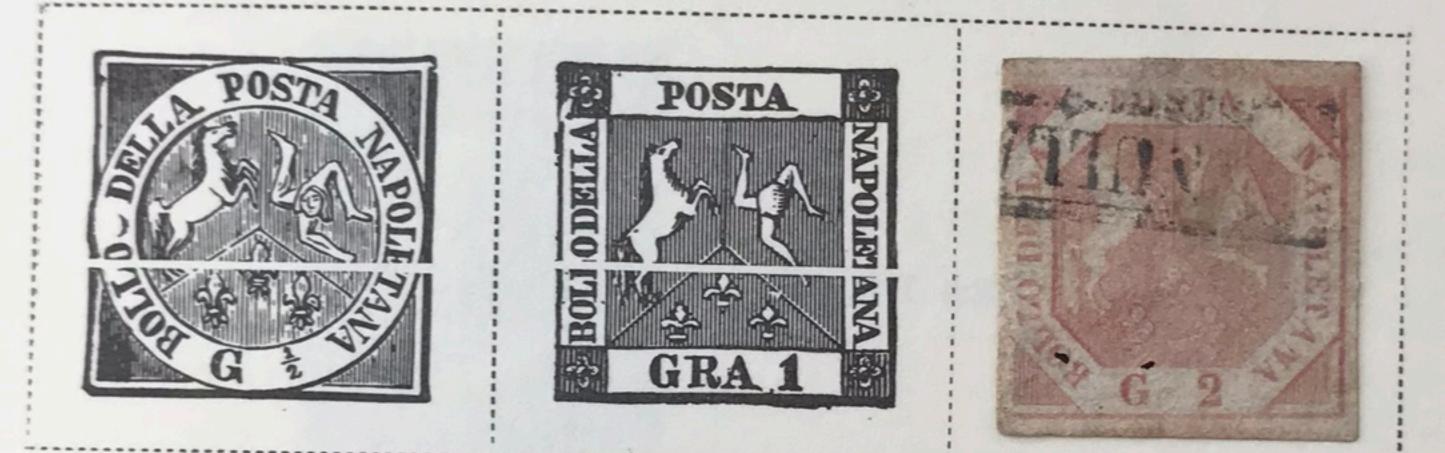

## TWO SICILIES

## Naples

## Watermarked Fleurs de Lis in the Sheet

| Like next cut<br>½ T<br>GREEN | ½ G    | 1 G   |
|-------------------------------|--------|-------|
|                               | BISTRE | BLACK |
|                               | BROWN  |       |