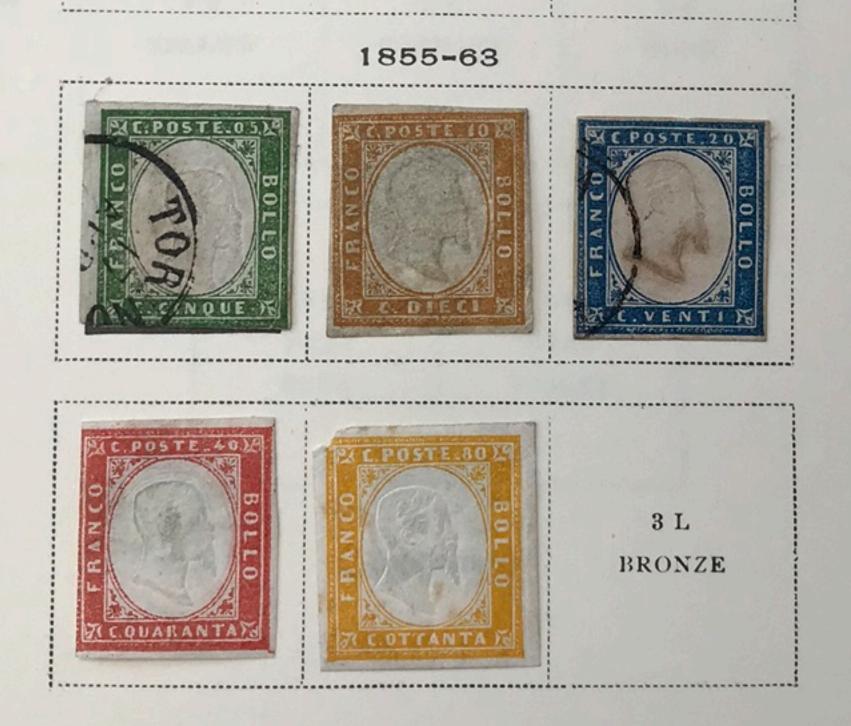

## Italy & Colonies, Collection, 1853-1973 No. 81. October 12-14, 2018. Item 20434

# \*\*\* Part 1 of 2 \*\*\*









\*\*\*\*\*\*\*\*\*\*\*\*\*\*\*\*\*\*\*\*\*\*\*\*\*\*\*\*\*\*\*\*\*\*



## SARDINIA

Unwatermarked

1851



Imperforate 20 C BLUE BLUE

 $\sim$ 

1853











#### $\cdots$

## TWO SICILIES

## Naples

## Watermarked Fleurs de Lis in the Sheet











| Like next cut<br>½ T<br>GREEN | ½ G    | 1 G   |
|-------------------------------|--------|-------|
|                               | BISTRE | BLACK |
|                               | BROWN  |       |



## ITALY



1862



1863



Watermarked Crown

1863-65



1863-65



1865



1867-77

\*\*\*\*\*\*\*\*\*\*\*\*\*\*\*\*\*\*\*\*\*\*\*\*\*\*\*\*\*\*\*

-----

1877









1890-91

...............

------



1891-96



#### 1896-97







1906-10



Unwatermarked

1906

555555

ent POSTE

.









# ITALY Inwatermarked 1911 Investigation of the second se

------

1916

POSTE

an manner

1912

CINOVANTENARIO DEL REGNO D'ITALIA ROMA ETORINO 1911

8585

1911

POSTE ITALIANE



1913



191