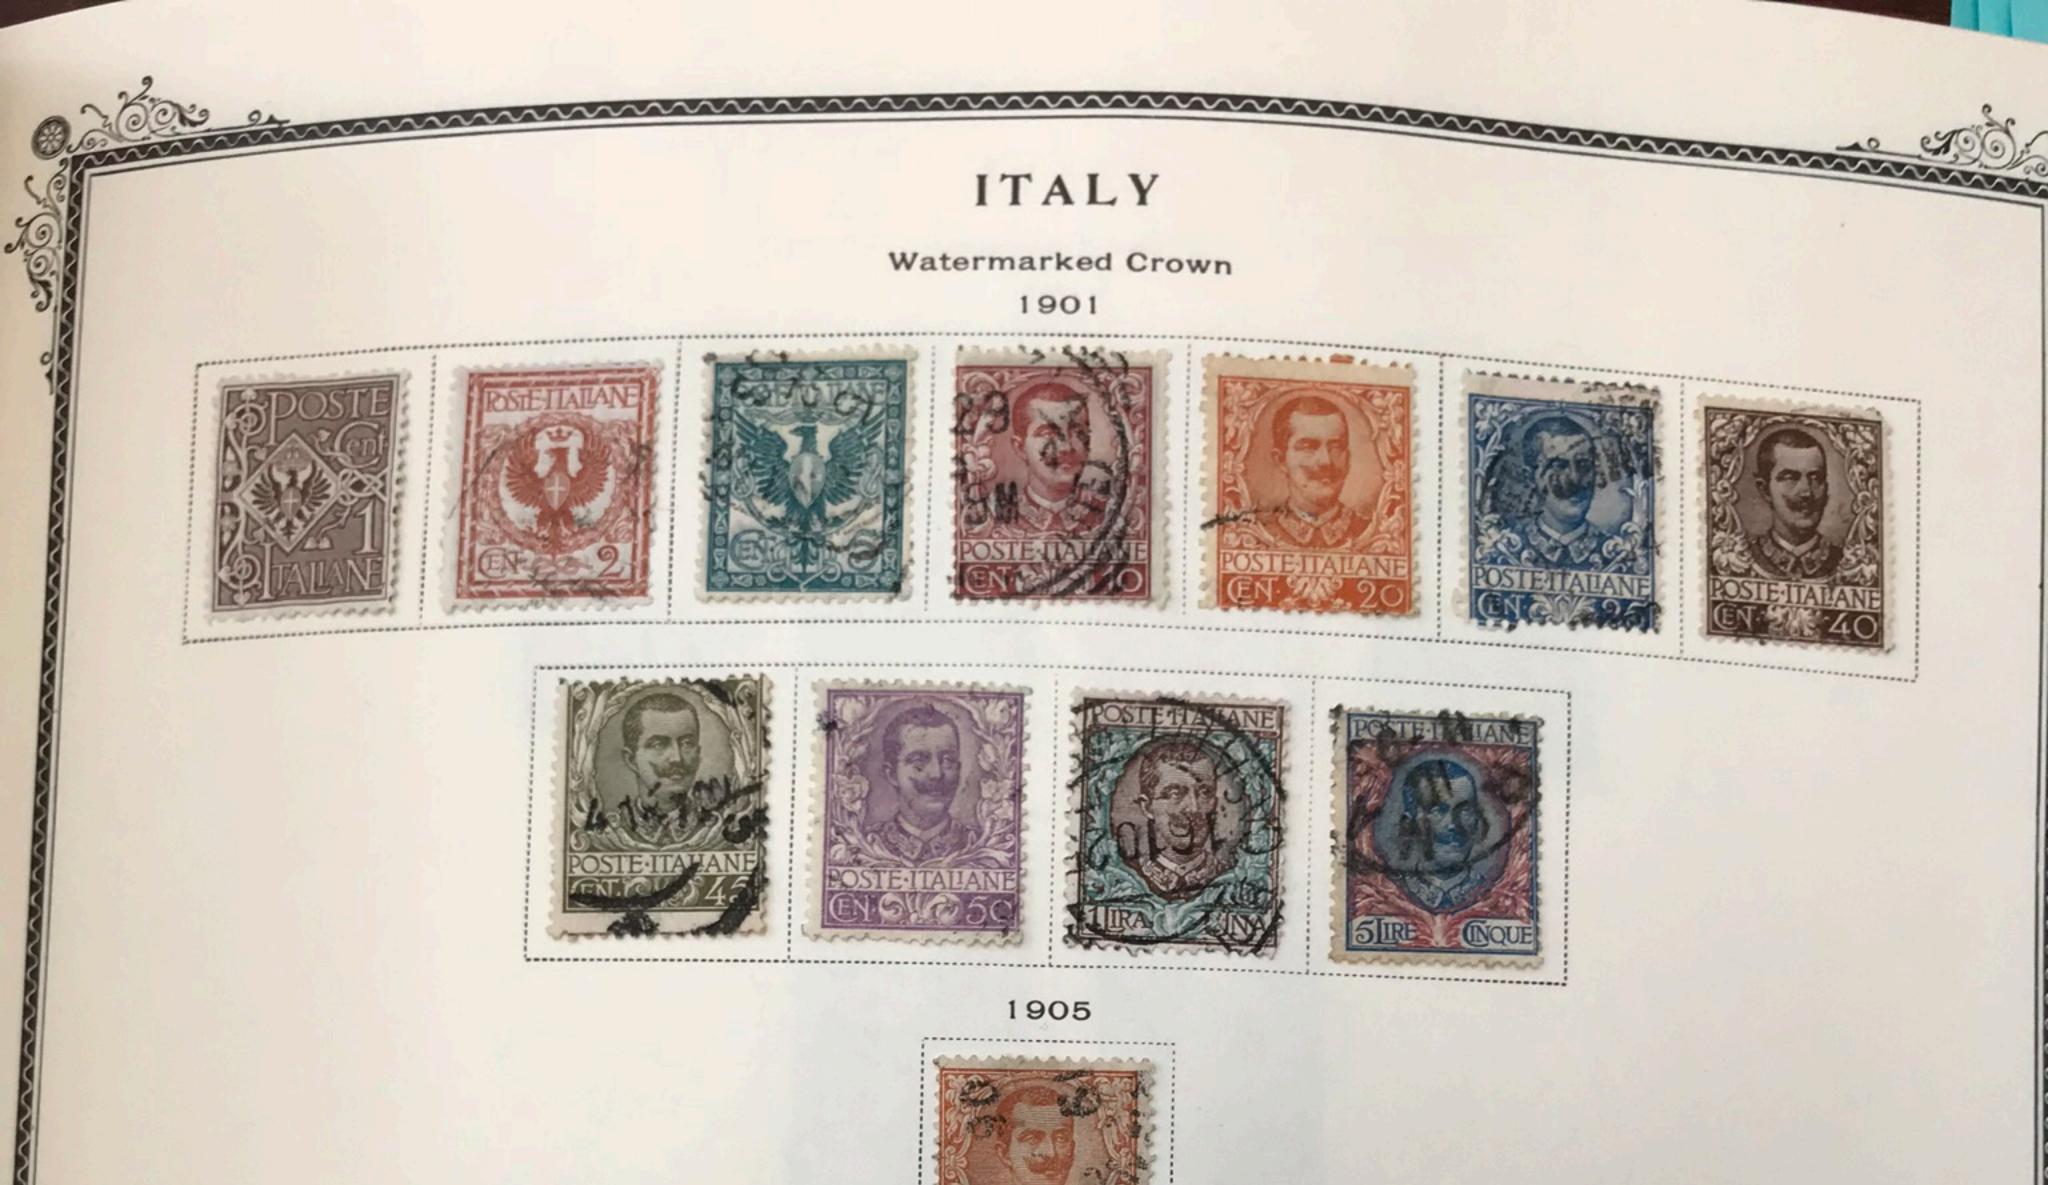

Collection, 1853-1973 No. 81. October 12-14, 2018. Item 20434

# \*\*\* Part 1 of 2 \*\*\*









\*\*\*\*\*\*\*\*\*\*\*\*\*\*\*\*\*\*\*\*\*\*\*\*\*\*\*\*\*\*\*\*\*\*



## SARDINIA

Unwatermarked

1851



Imperforate 20 C BLUE BLUE

 $\sim$ 

1853











#### $\cdots$

## TWO SICILIES

## Naples

## Watermarked Fleurs de Lis in the Sheet











| Like next cut<br>½ T<br>GREEN | ½ G    | 1 G   |
|-------------------------------|--------|-------|
|                               | BISTRE | BLACK |
|                               | BROWN  |       |



## ITALY



1862



1863



Watermarked Crown

1863-65



1863-65



1865



1867-77

\*\*\*\*\*\*\*\*\*\*\*\*\*\*\*\*\*\*\*\*\*\*\*\*\*\*\*\*\*\*\*

-----

1877









1890-91

...............

------



1891-96



#### 1896-97







1906-10



Unwatermarked

1906

555555

ent POSTE

.









# ITALY Inwatermarked 1911 Investigation of the second se

------

1916

POSTE

an manner

1912

CINOVANTENARIO DEL REGNO D'ITALIA ROMA ETORINO 1911

8585

1911

POSTE ITALIANE



1913



1916



#### Watermarked Crown

1917-19

|                                                                                                                 | <br>