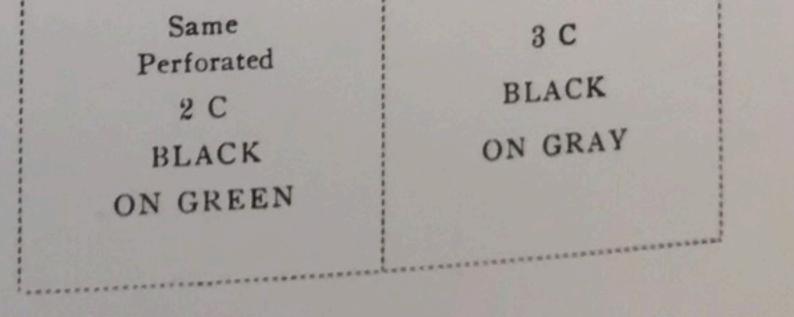

## Watermarked Fleurs de Lis in the Sheet

| Like next cut<br>½ T<br>GREEN | ½ G    | 1 G   |
|-------------------------------|--------|-------|
|                               | BISTRE | BLACK |
|                               | BROWN  |       |