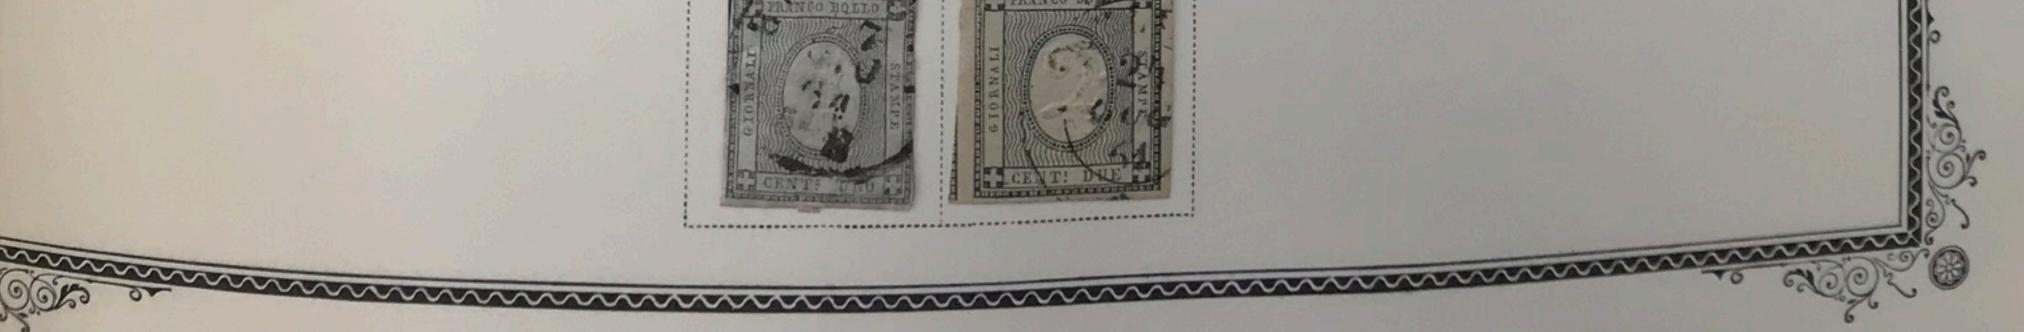

## TWO SICILIES

## Naples

## Watermarked Fleurs de Lis in the Sheet

| Like next cut<br>½ T<br>GREEN | ½ G    | 1 G   |
|-------------------------------|--------|-------|
|                               | BISTRE | BLACK |
|                               | BROWN  |       |