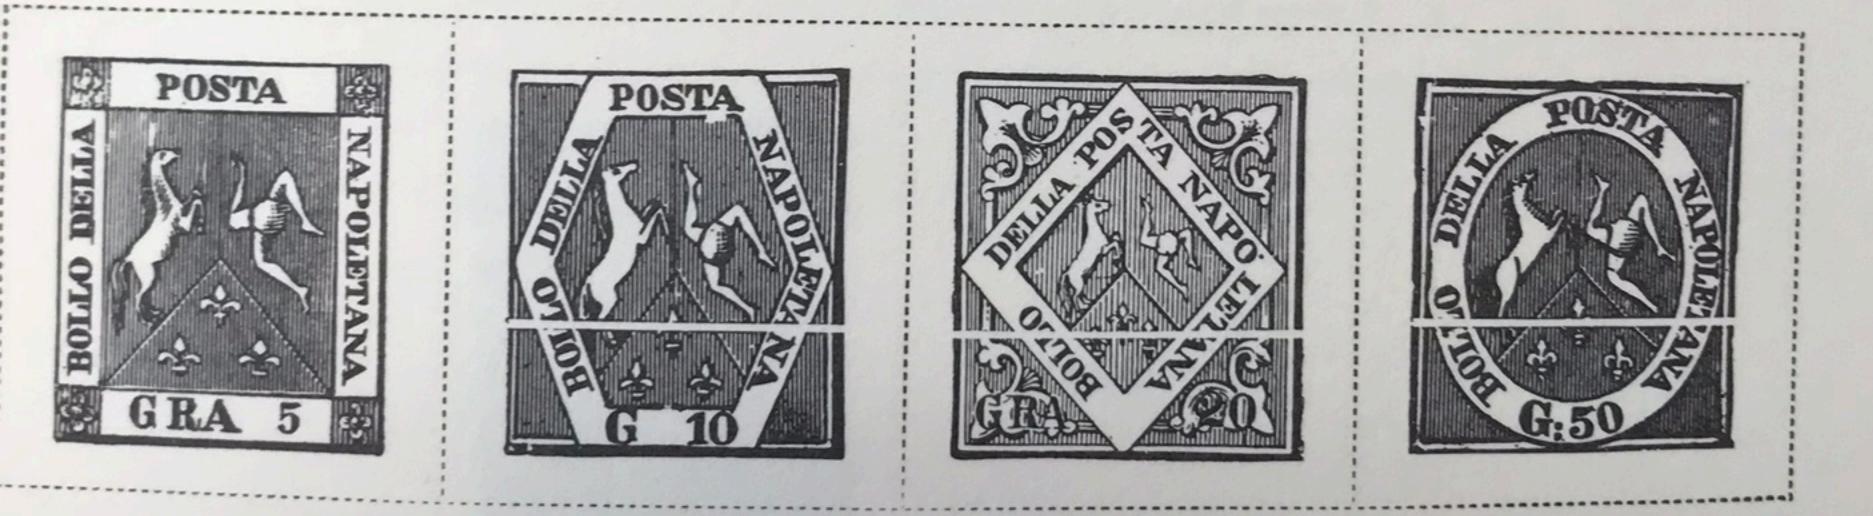

## TWO SICILIES

## Naples

## Watermarked Fleurs de Lis in the Sheet

| Like next cut<br>½ T<br>GREEN | ½ G    | 1 G   |
|-------------------------------|--------|-------|
|                               | BISTRE | BLACK |
|                               | BROWN  |       |