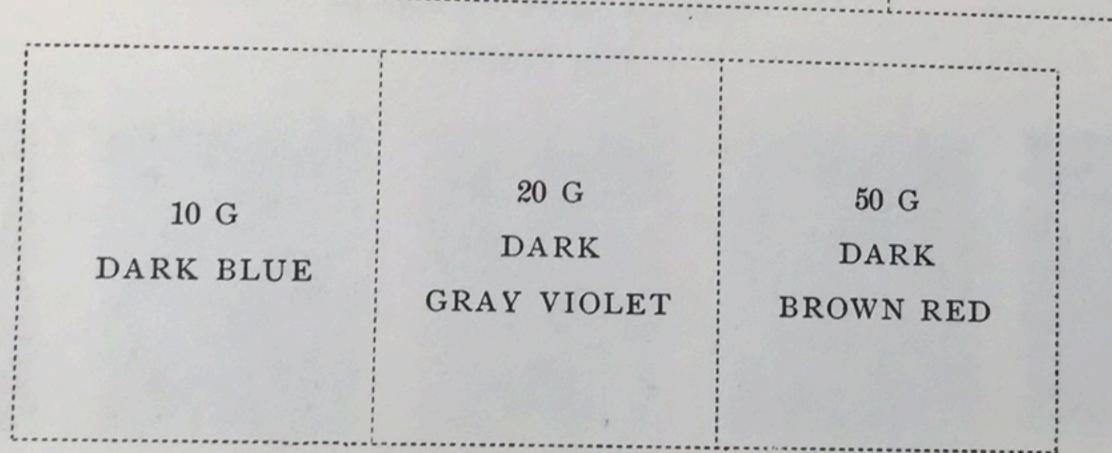

## Watermarked Fleurs de Lis in the Sheet

| Like next cut<br>½ T<br>GREEN | ½ G    | 1 G   |
|-------------------------------|--------|-------|
|                               | BISTRE | BLACK |
|                               | BROWN  |       |