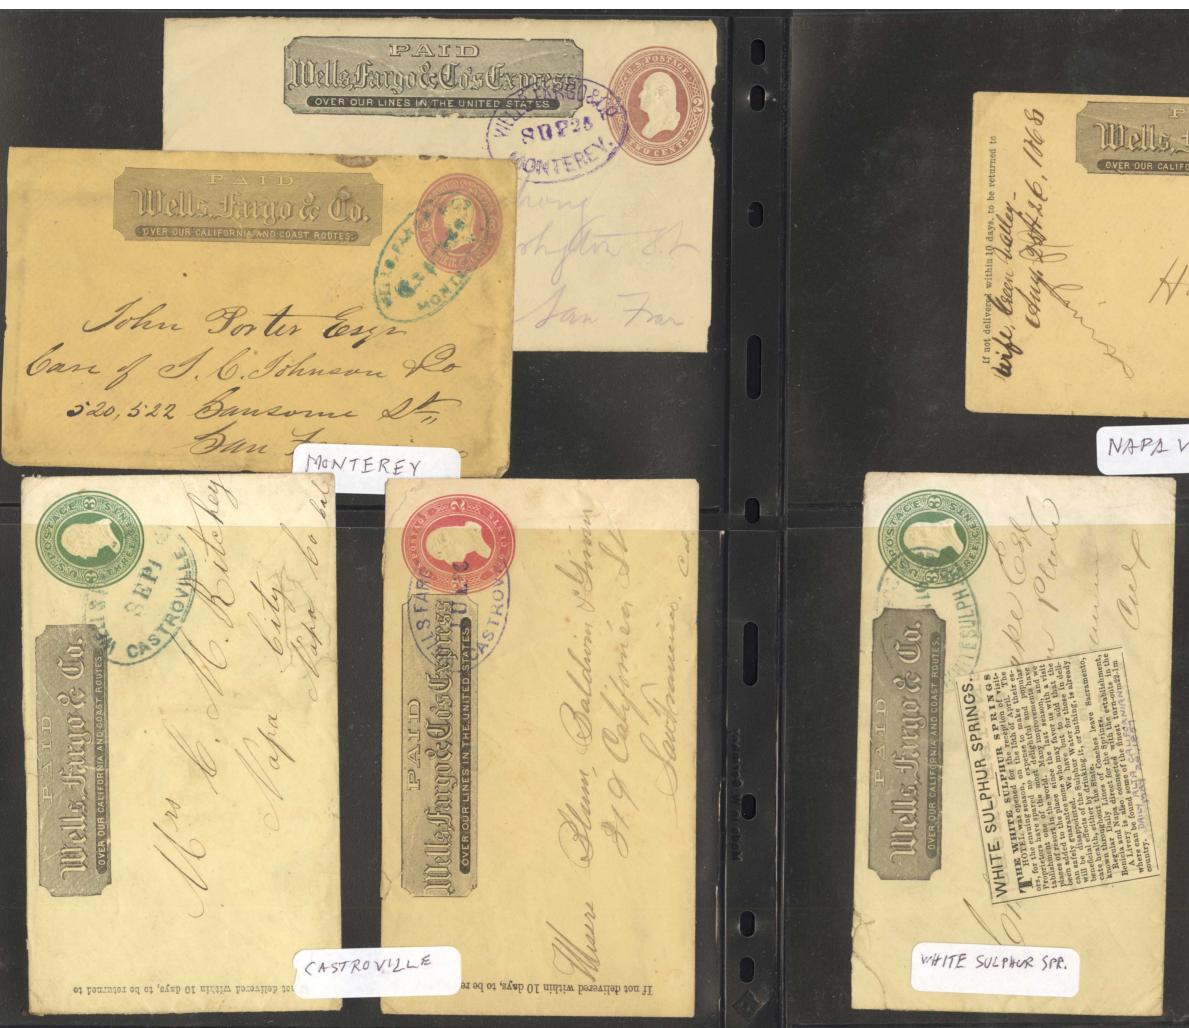

NAPA COUNTY MONTEREY COUNTY ic Co P.ROUTES. WELLS, FARGO & CO. auline OE-W cedee BANKING DEPARTMENT, CALISTOGA ACSS SALINAS CITY mar de and sign story so think filled VER OUR LINES IN e Uniza a lauron THE UNITED H ID 0 MUCHA JANG (A) Cenator LOCKE WOOD NATWID AD 13 ald If not delivered within 10 days, to be returned to

IP A I D Wells, Faitgo & Co. over our california and coast routes. How De MG KAN Jan Fran lac NAPA VALLEY val Will will be OAKVILLE

PAID Mells, Fargo & Ocs Express 8 mont going 13 SAN FRANCISCO, CAL. OAT HILL GRAS If not delivered within 10 days, to be returned to Wells, Fango & Co. D. C. Mr. Hitchcock Grand Hotel San Francisco If not delivered within 10 days, to NEVADA H.E. 695 ST. HELENA