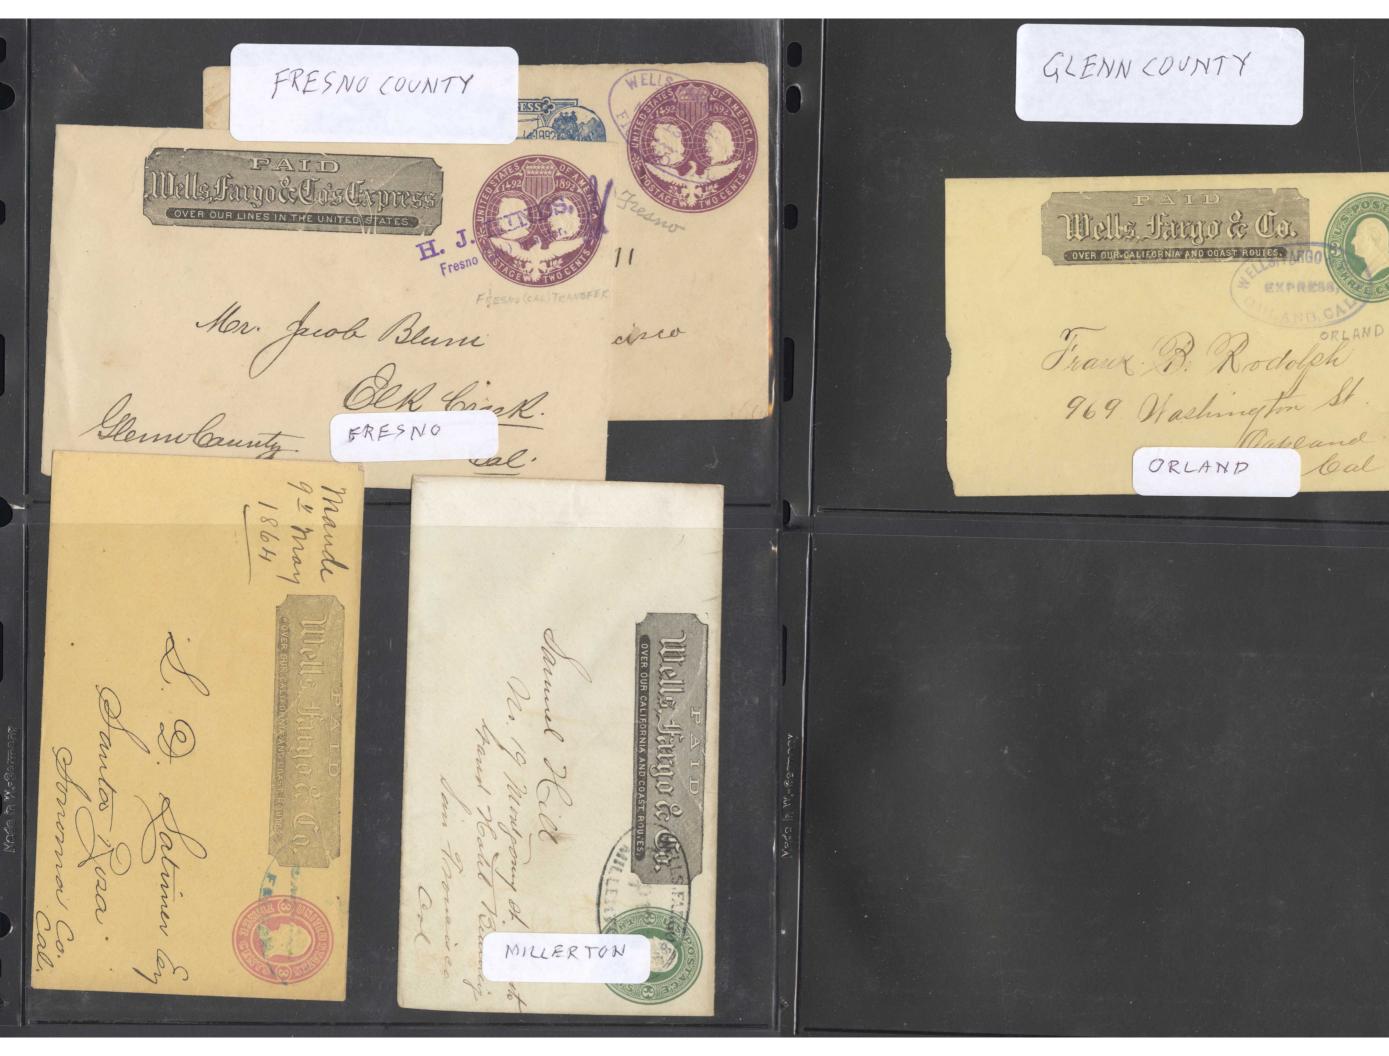

PAID lells, Fango & Co. days return ND COAST. ROUTES mul Has 111 Montgomery not delivered in. If KINGSTON 20 PAID If not delivered within 10 days, to be returned to RGO EXPRI Two 9. 1. ONKWOOD GAKWOOD and Burlal FRESNO CO. California