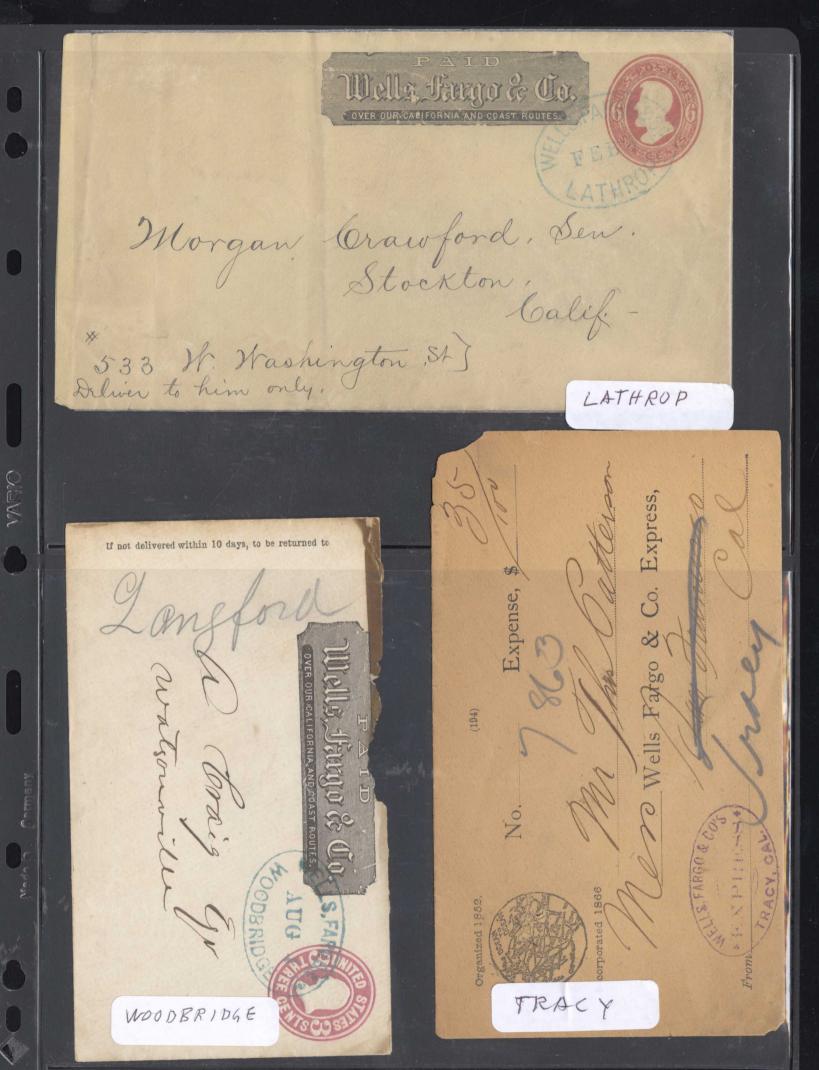

PAID Farme & Cos Corpers NITED STATES A.M. Weineke Tox collector Sandiego, Co. Sandiego. California BANNER FORT YUMA

Riells Fatao PAID Della Fargo & Clo's Express OVER OUR LINES IN THE UNITED STATES Wells, Mais Gabe 240 West 19th Ah D. Stenner new york Jas MICaney Stackton PACKA Office, New Montgom Present this Card at the DEFINITION DEFARIMENT, between the hours of 8 A. M. and 7 P. M. Strangers must be identified. LODI H. W. TITUS, General Agent. Mally Wells Inno & O Familion go annual fan 16/70 LACAMPO STOCKTON MESSINGER 02/10 200 If not delivered within 10 days, to be returned to