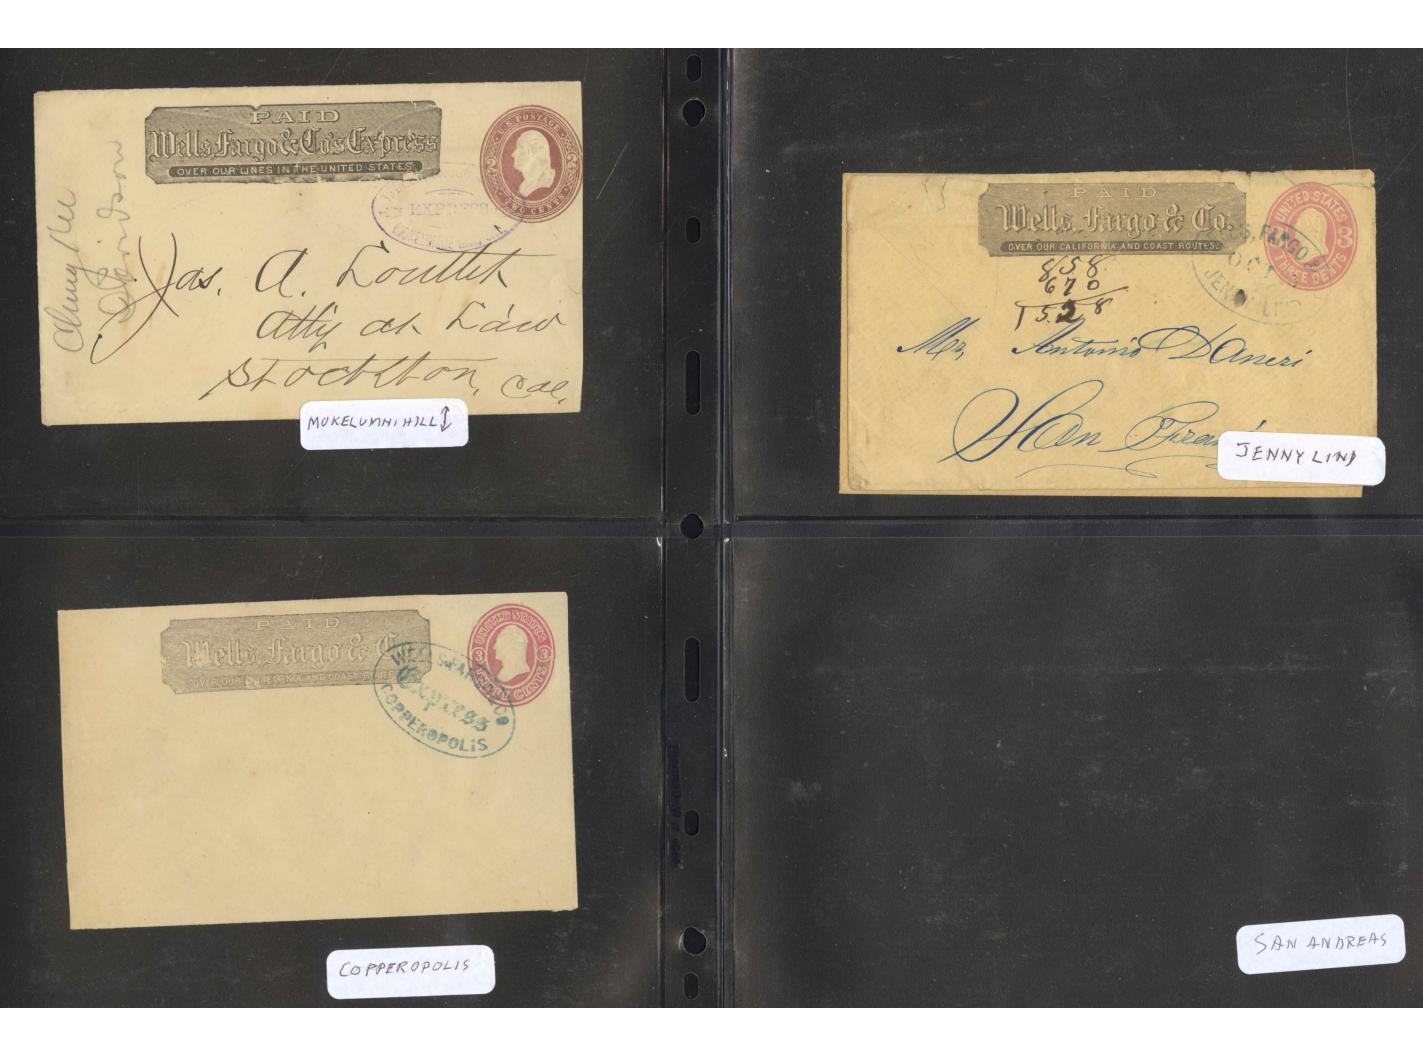

CALAVERAS COUNTY Wells Jango & Od. Wells France Co. William H. Sovie Chy MP. 13 Broadway bet Front & Davis Sheet nerí San Francisco SAN ANDREAS? Francisco ANGEL Wells Jango & Co days retur ELLS, FARGO PAI CAPPE GALLFORNIA AND COAST ROUTE Mon Antonio Daneri San Francisco Ca The Wer Thompson St. 154 MOK HILL & such JE mutiges camy . San Franciscon