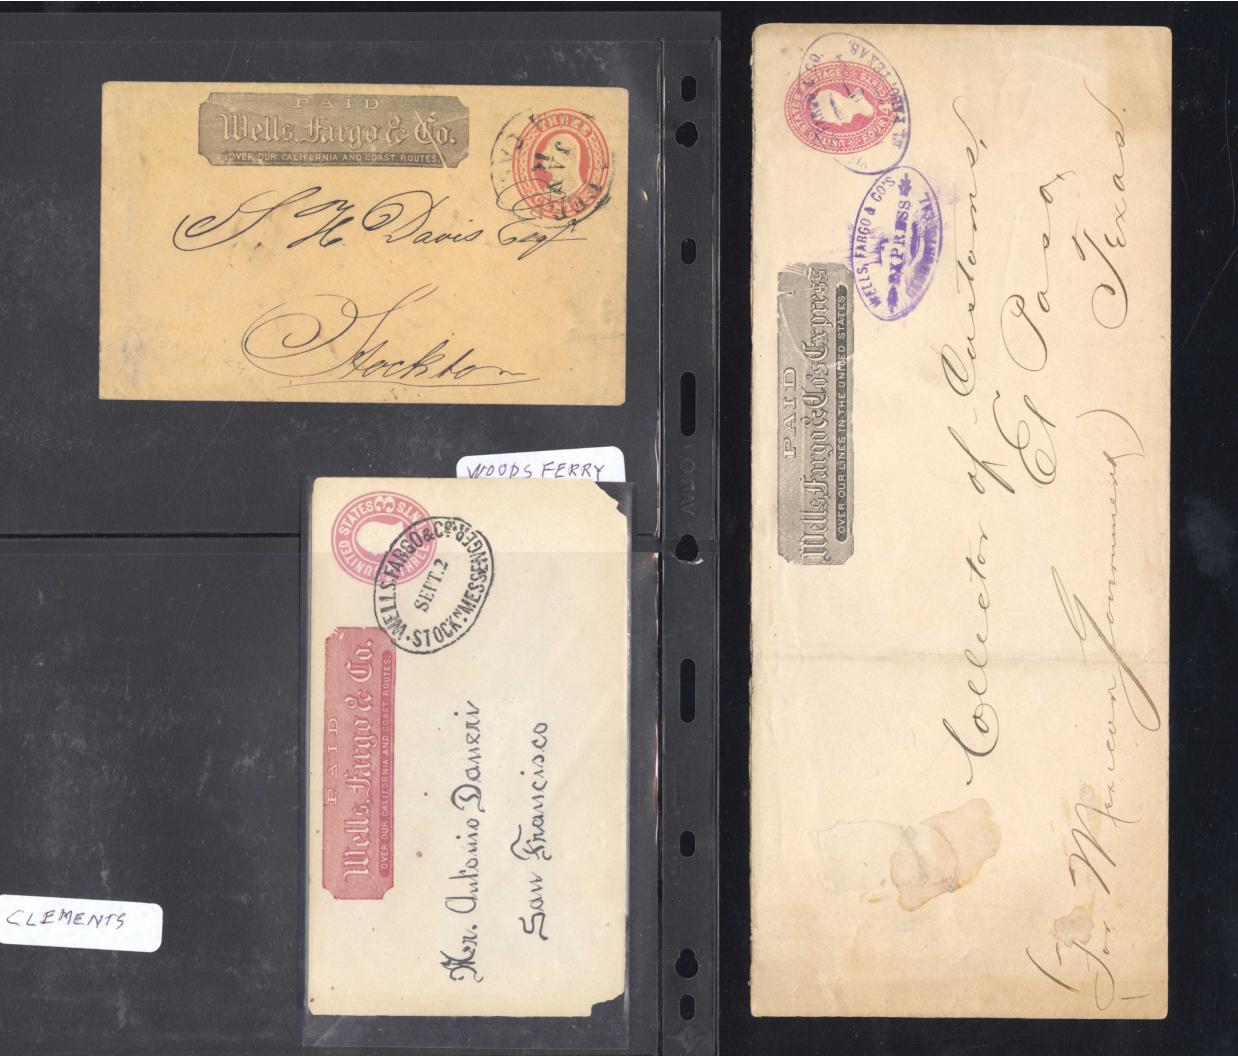

CALAVERAS COUNTY Wells Jango & Od. Wells France Co. William H. Sovie Chy MP. 13 Broadway bet Front & Davis Sheet nerí San Francisco SAN ANDREAS? Francisco ANGEL Wells Jango & Co days retur ELLS, FARGO PAI CAPPE GALLFORNIA AND COAST ROUTE Mon Antonio Daneri San Francisco Ca The Wer Thompson St. 154 MOK HILL & such JE mutiges camy . San Franciscon