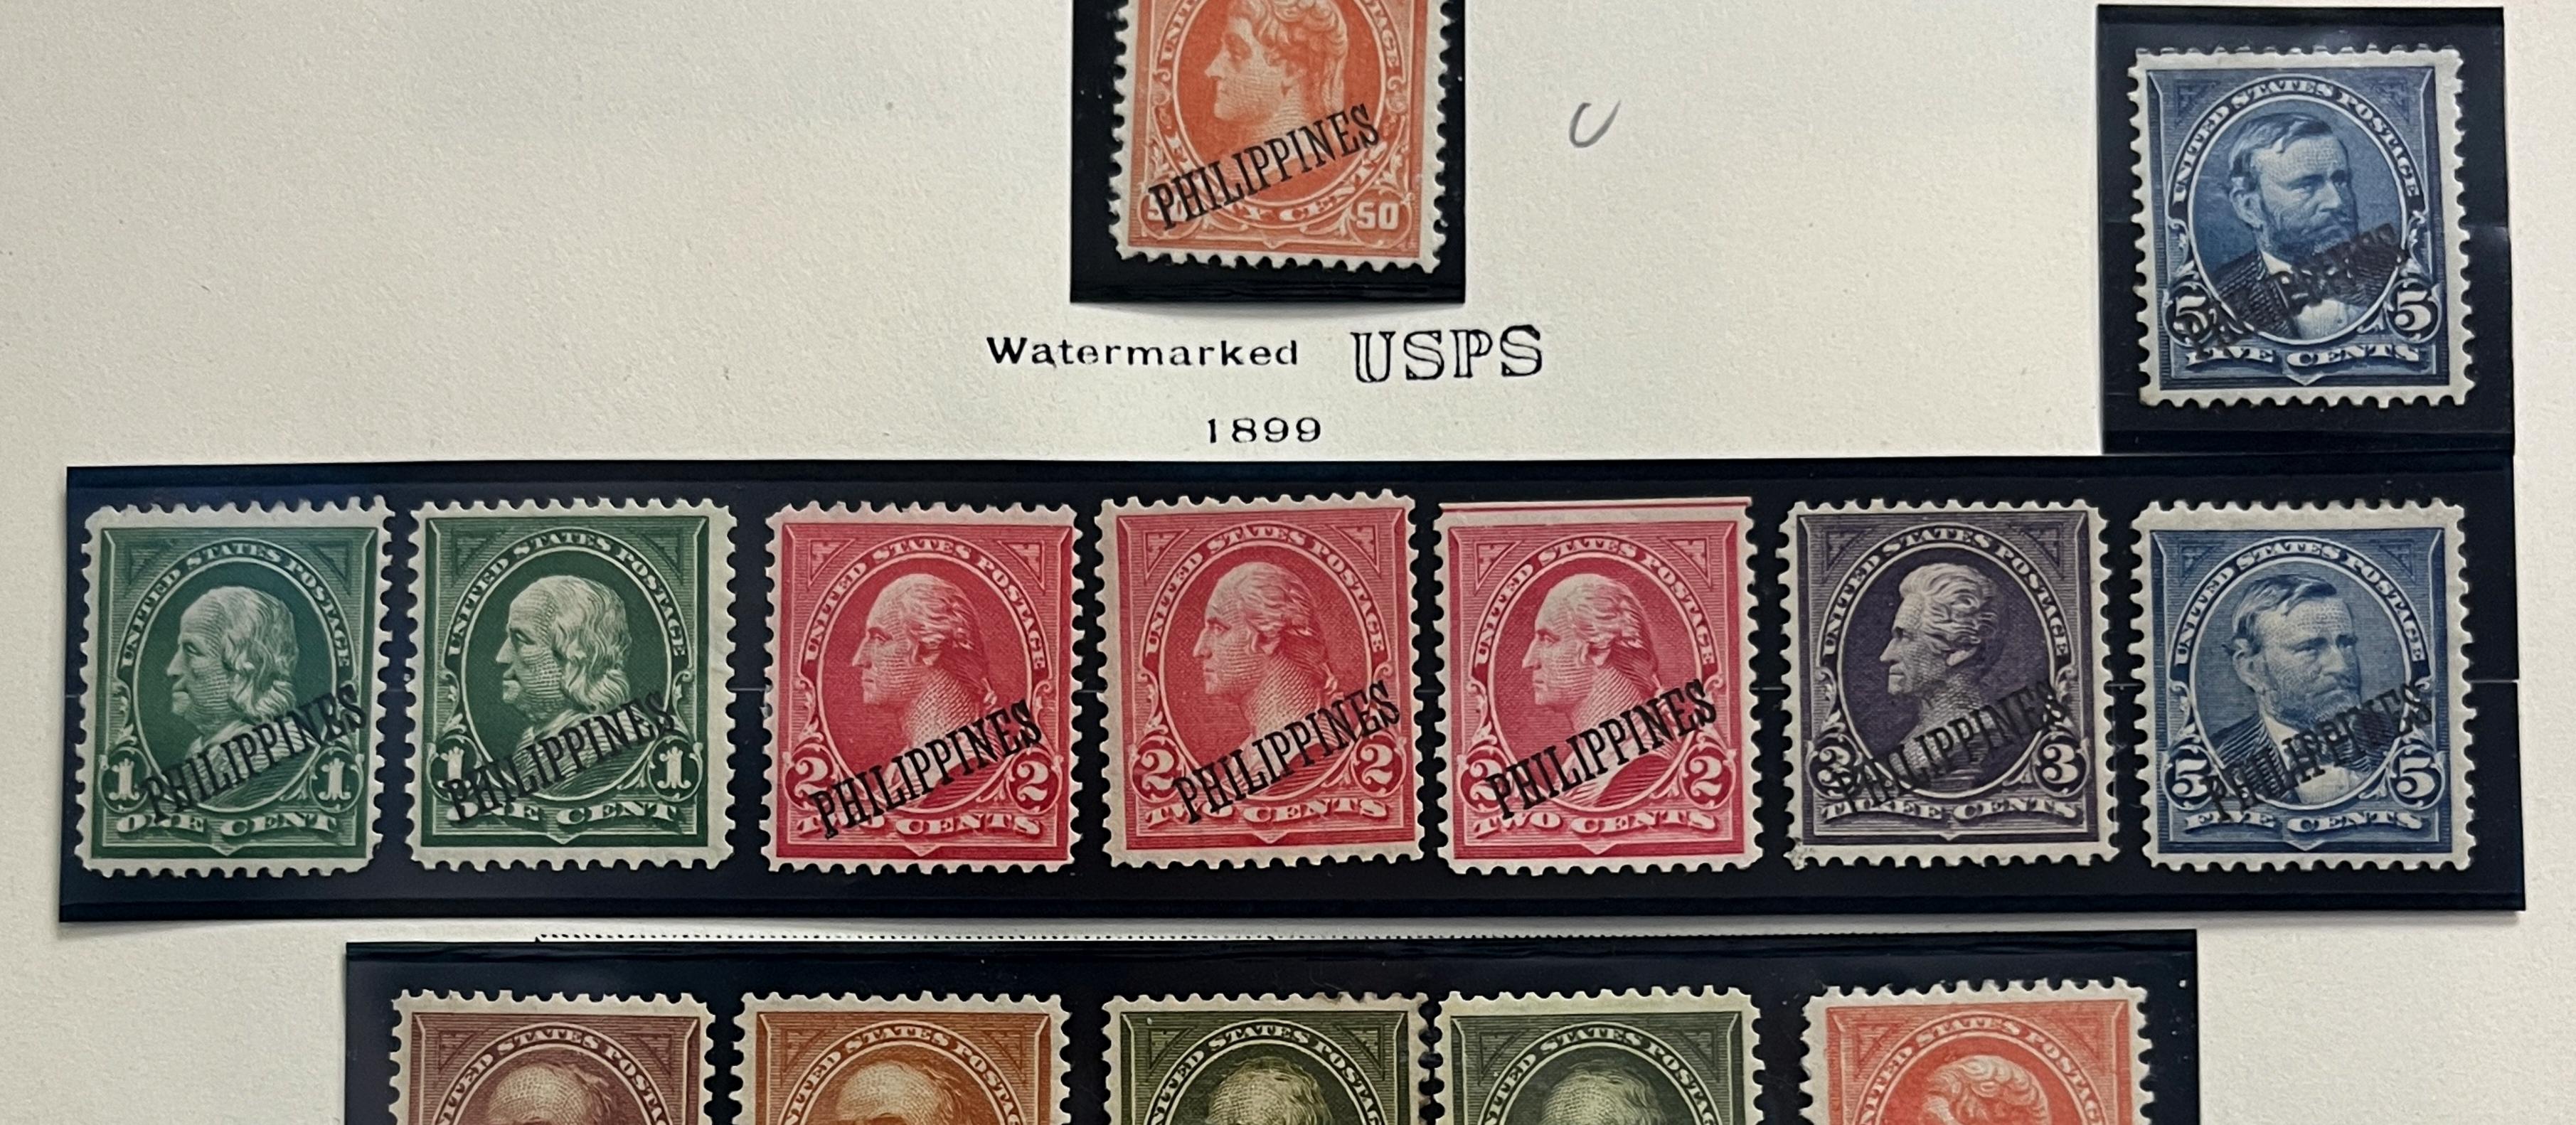

### WATERMARKED DOUBLE-LINED U.S.P.S.

1899-1904

MINOR VARIETIES AND BREAKS IN THE OVERPRINTS OF THE REGULAR

### ISSUES OF THE PHILIPPINES FROM

1899 TO 1904

Watermarked Double-lined P. I. P. S.