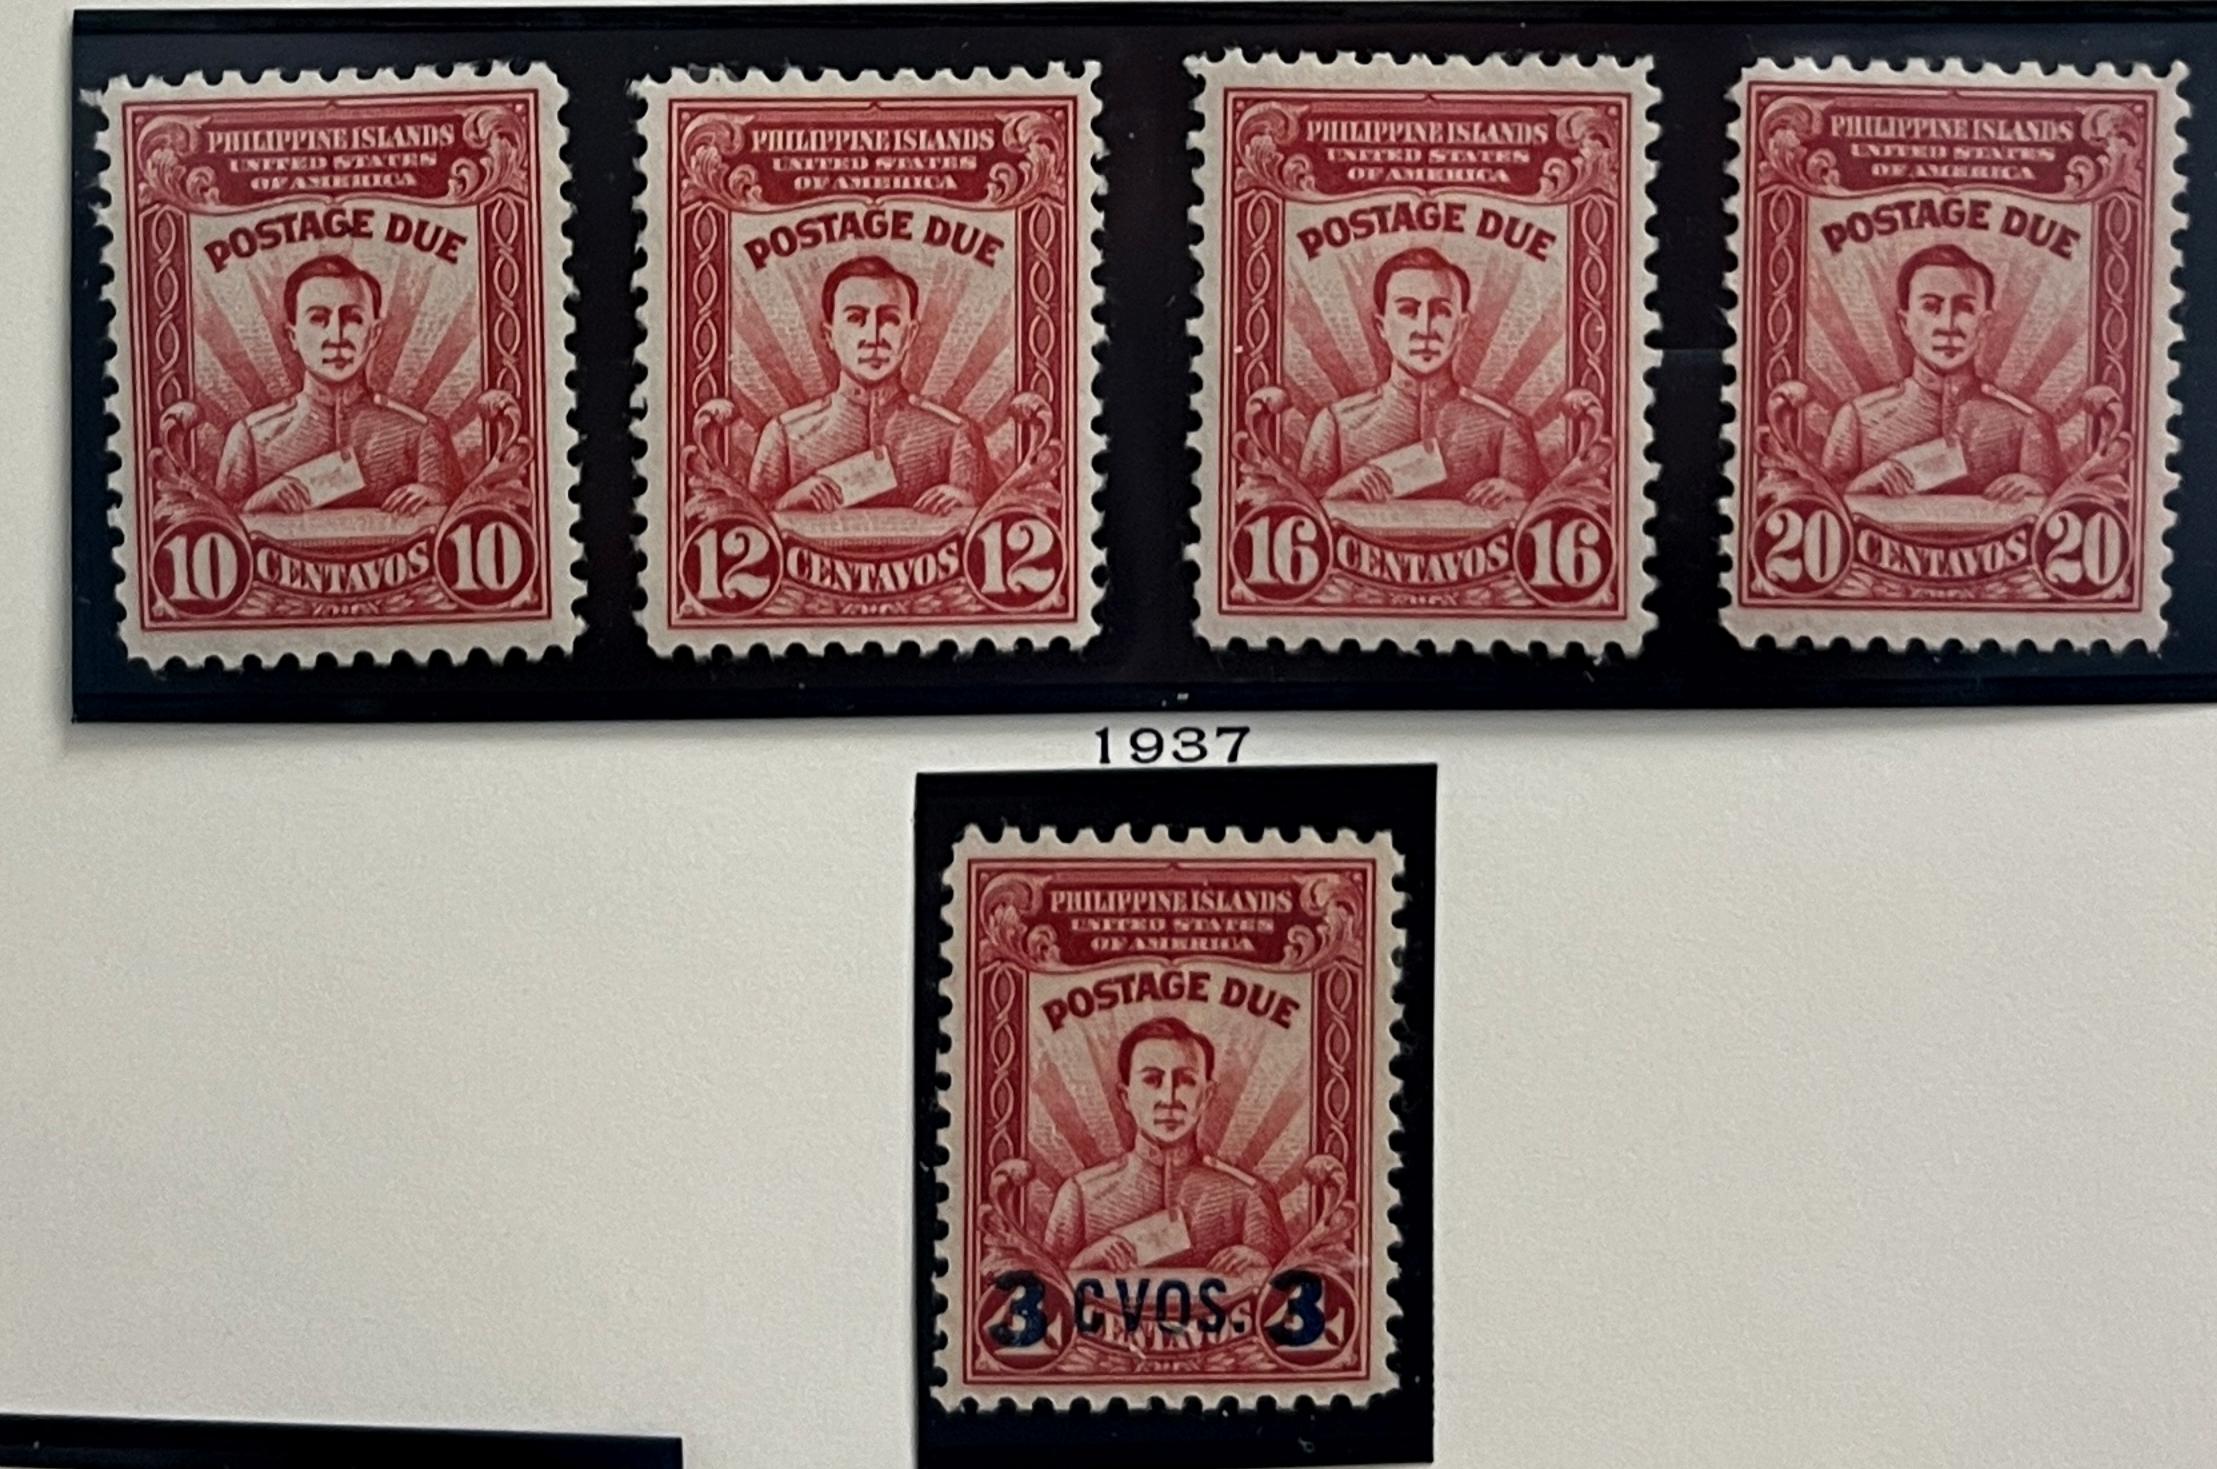

### ISSUED UNDER AMERICAN DOMINION

Unwatermarked









Watermarked USPS





1903-04



\_\_\_\_\_

 $\sim \sim \sim$ 

.

### WATERMARKED DOUBLE-LINED U.S.P.S.

1899-1904

MINOR VARIETIES AND BREAKS IN THE OVERPRINTS OF THE REGULAR

### ISSUES OF THE PHILIPPINES FROM

1899 TO 1904





Watermarked Double-lined P. I. P. S.

#### 1906



1909-13



### Watermarked Single-lined P. I. P. S.

1911-13











Unwatermarked

SPECIMENS

1917-25



.

.





















2

AIR POST STAMPS Unwatermarked





SPECIAL DELIVERY STAMPS

Watermarked USPS

1906





### SPECIAL PRINTING

1907



# Watermarked Single-lined P. I. P. S. 1911



1901



#### Unwatermarked

1931

1919









POSTAGE DUE STAMPS

Watermarked USPS







### Unwatermarked







1



a provide a second

2

0

)

Σ



and a stand a stand

Unwatermarked

1938-1940

.



Š

Š

S

3

Ş

IC

IS C



1906 - 1938

POST OFFICE SEALS











Ş

SSSS

**S**