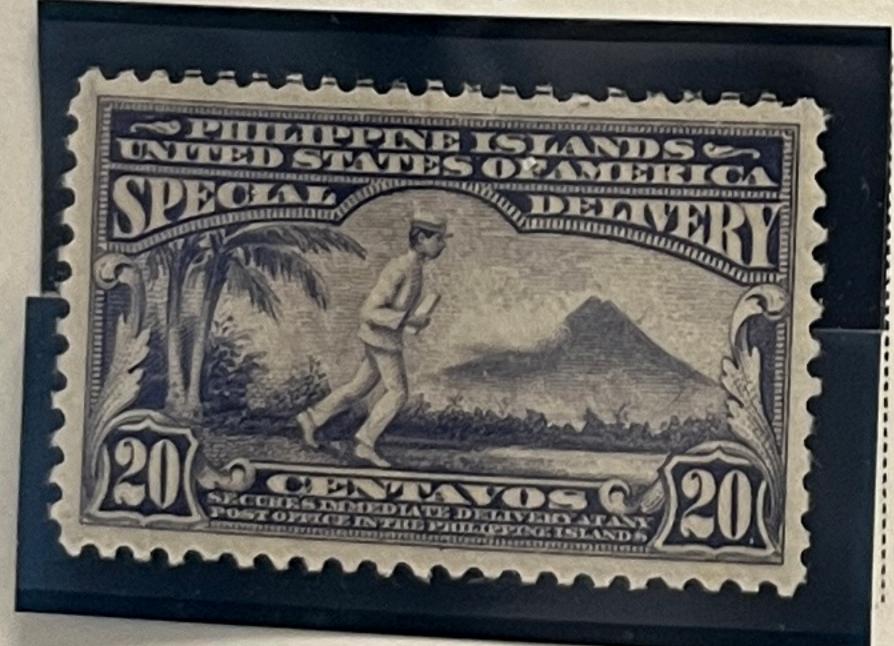

### ISSUED UNDER AMERICAN DOMINION

Unwatermarked









Watermarked USPS





1903-04



\_\_\_\_\_

 $\sim \sim \sim$ 

.

### WATERMARKED DOUBLE-LINED U.S.P.S.

1899-1904

MINOR VARIETIES AND BREAKS IN THE OVERPRINTS OF THE REGULAR

### ISSUES OF THE PHILIPPINES FROM

1899 TO 1904





Watermarked Double-lined P. I. P. S.

#### 1906



1909-13



### Watermarked Single-lined P. I. P. S.

1911-13











Unwatermarked

SPECIMENS

1917-25



.

.





















2

AIR POST STAMPS Unwatermarked





SPECIAL DELIVERY STAMPS

Watermarked USPS

1906





### SPECIAL PRINTING

1907



# Watermarked Single-lined P. I. P. S. 1911



1901



#### Unwatermarked

1931

1919









POSTAGE DUE STAMPS

Watermarked USPS







### Unwatermarked







1



a provide a second

2

0

)

Σ



and a stand a stand

Unwatermarked

1938-1940

.



Š

Š

S

3

Ş

IC

IS C



1906 - 1938

POST OFFICE SEALS











Ş

SSSS

**S**