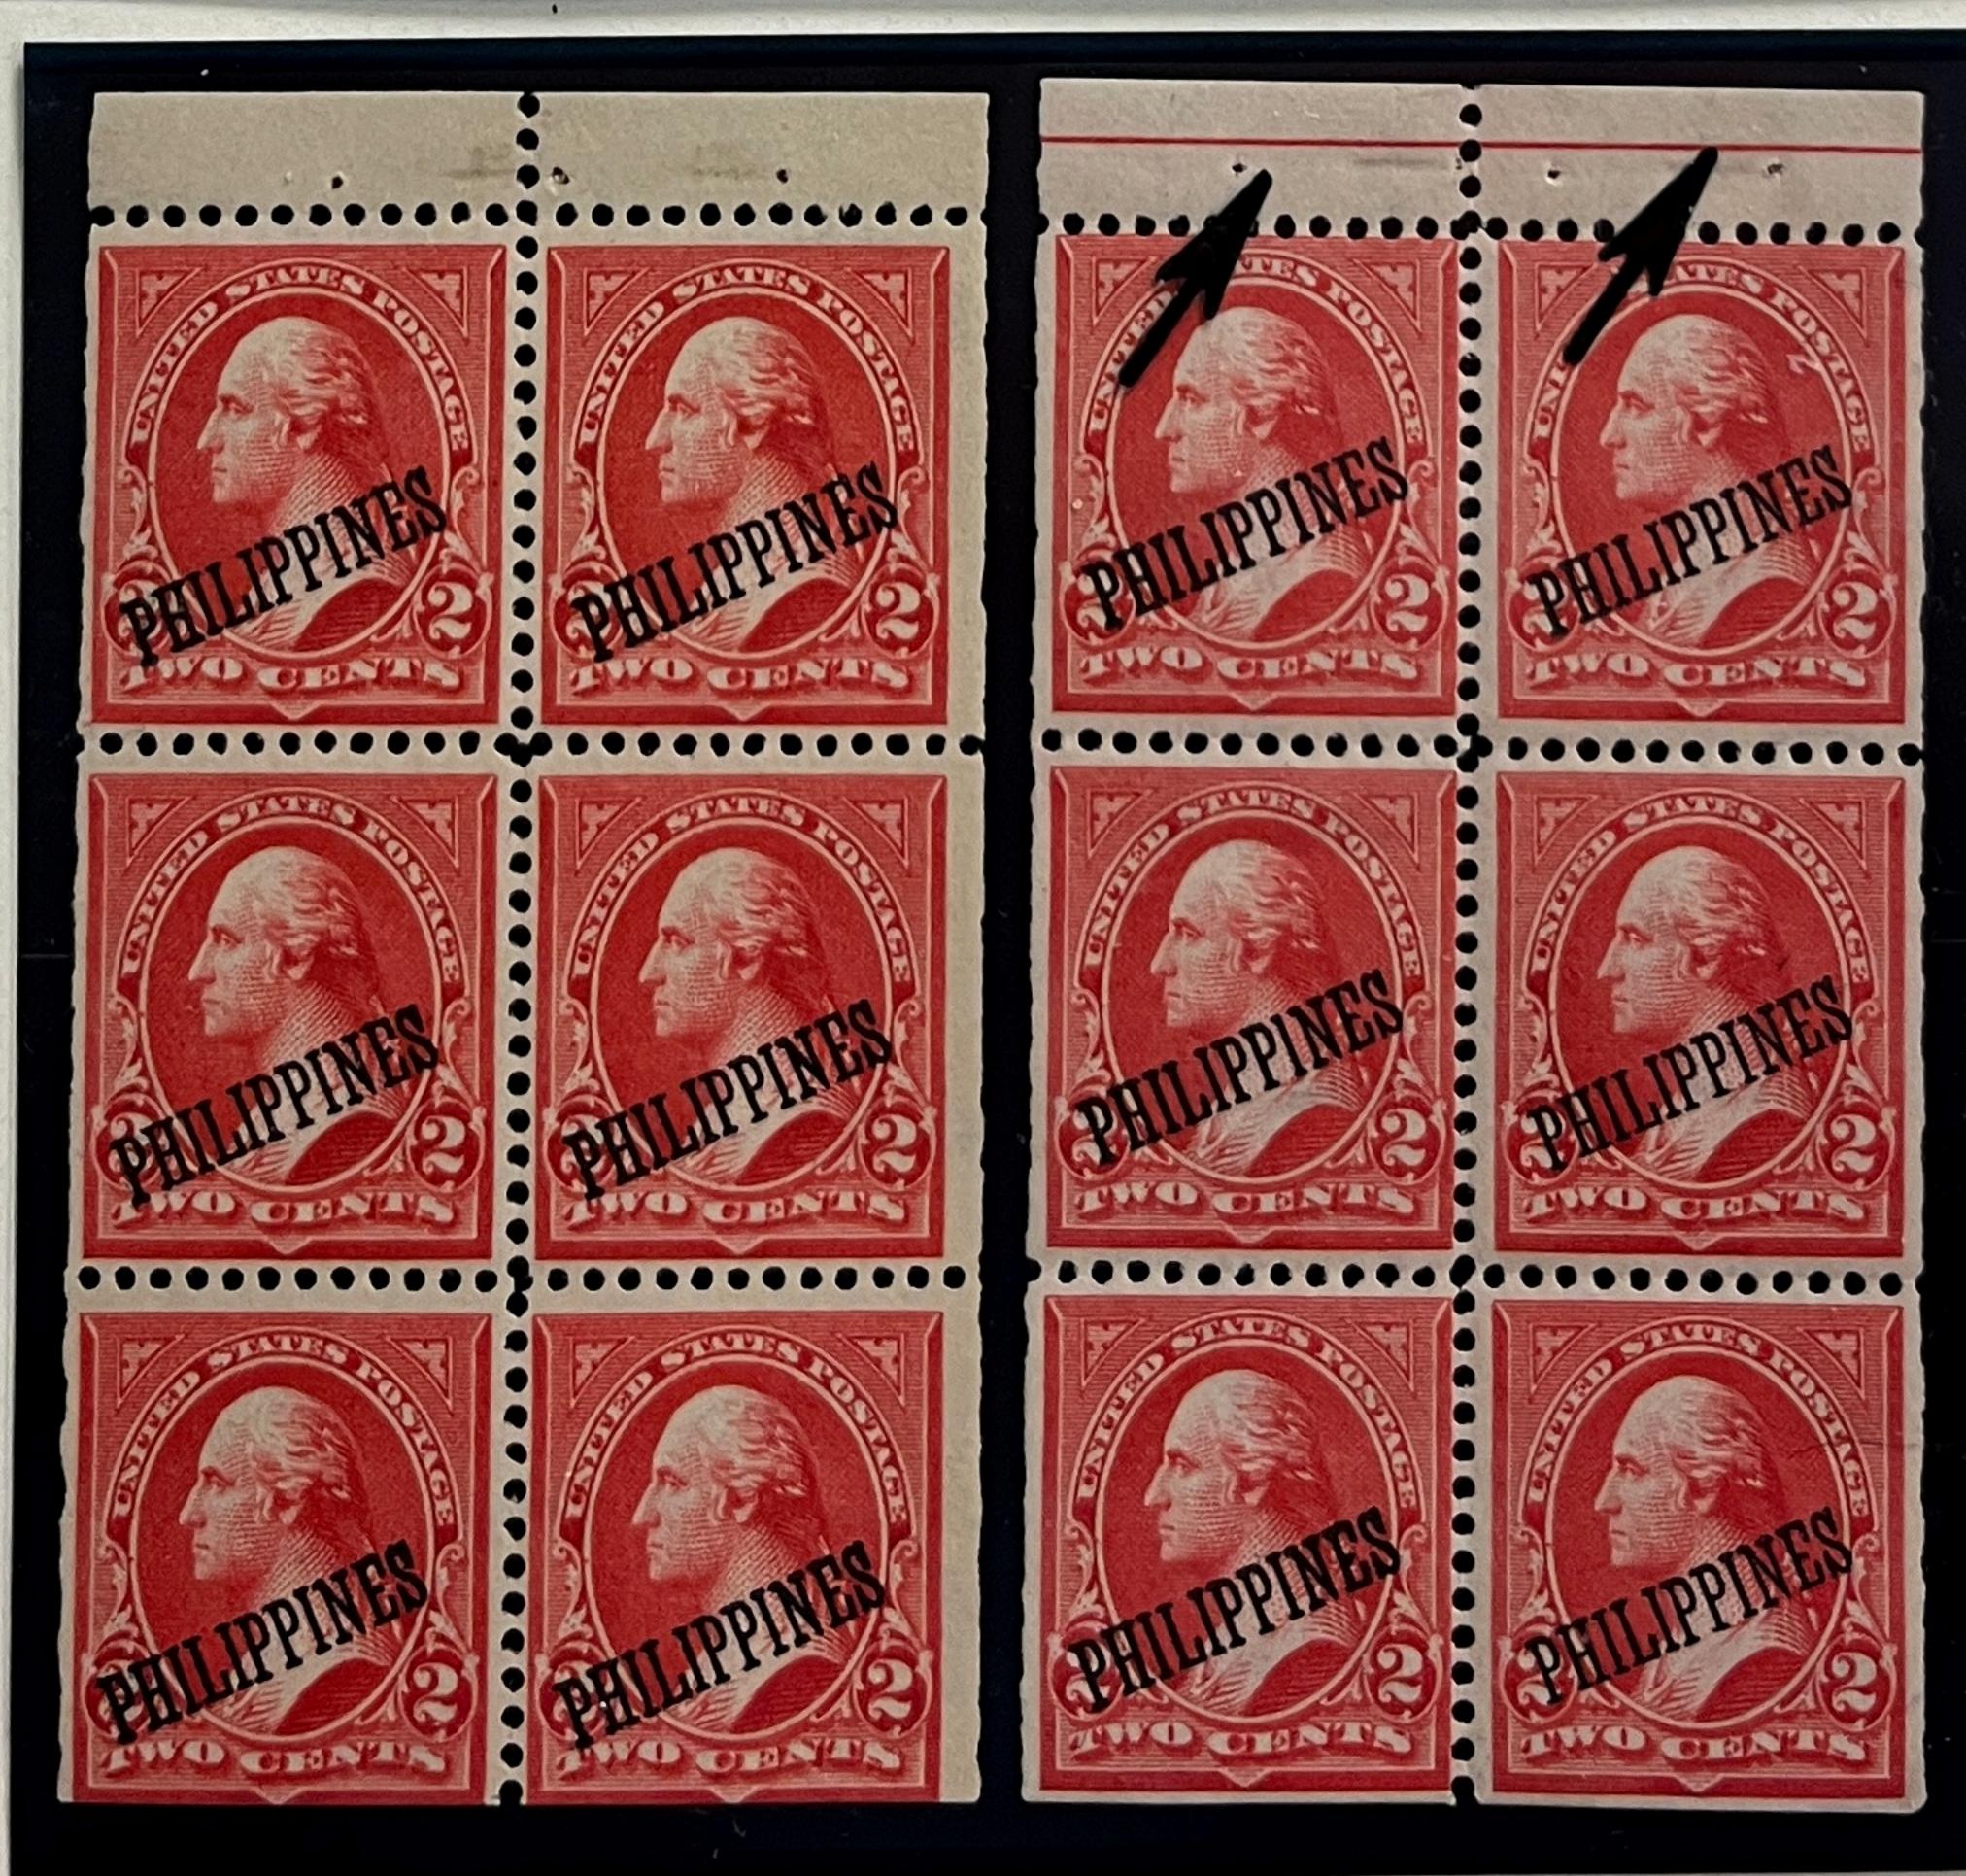

### WATERMARKED DOUBLE-LINED U.S.P.S.

1899-1904

MINOR VARIETIES AND BREAKS IN THE OVERPRINTS OF THE REGULAR