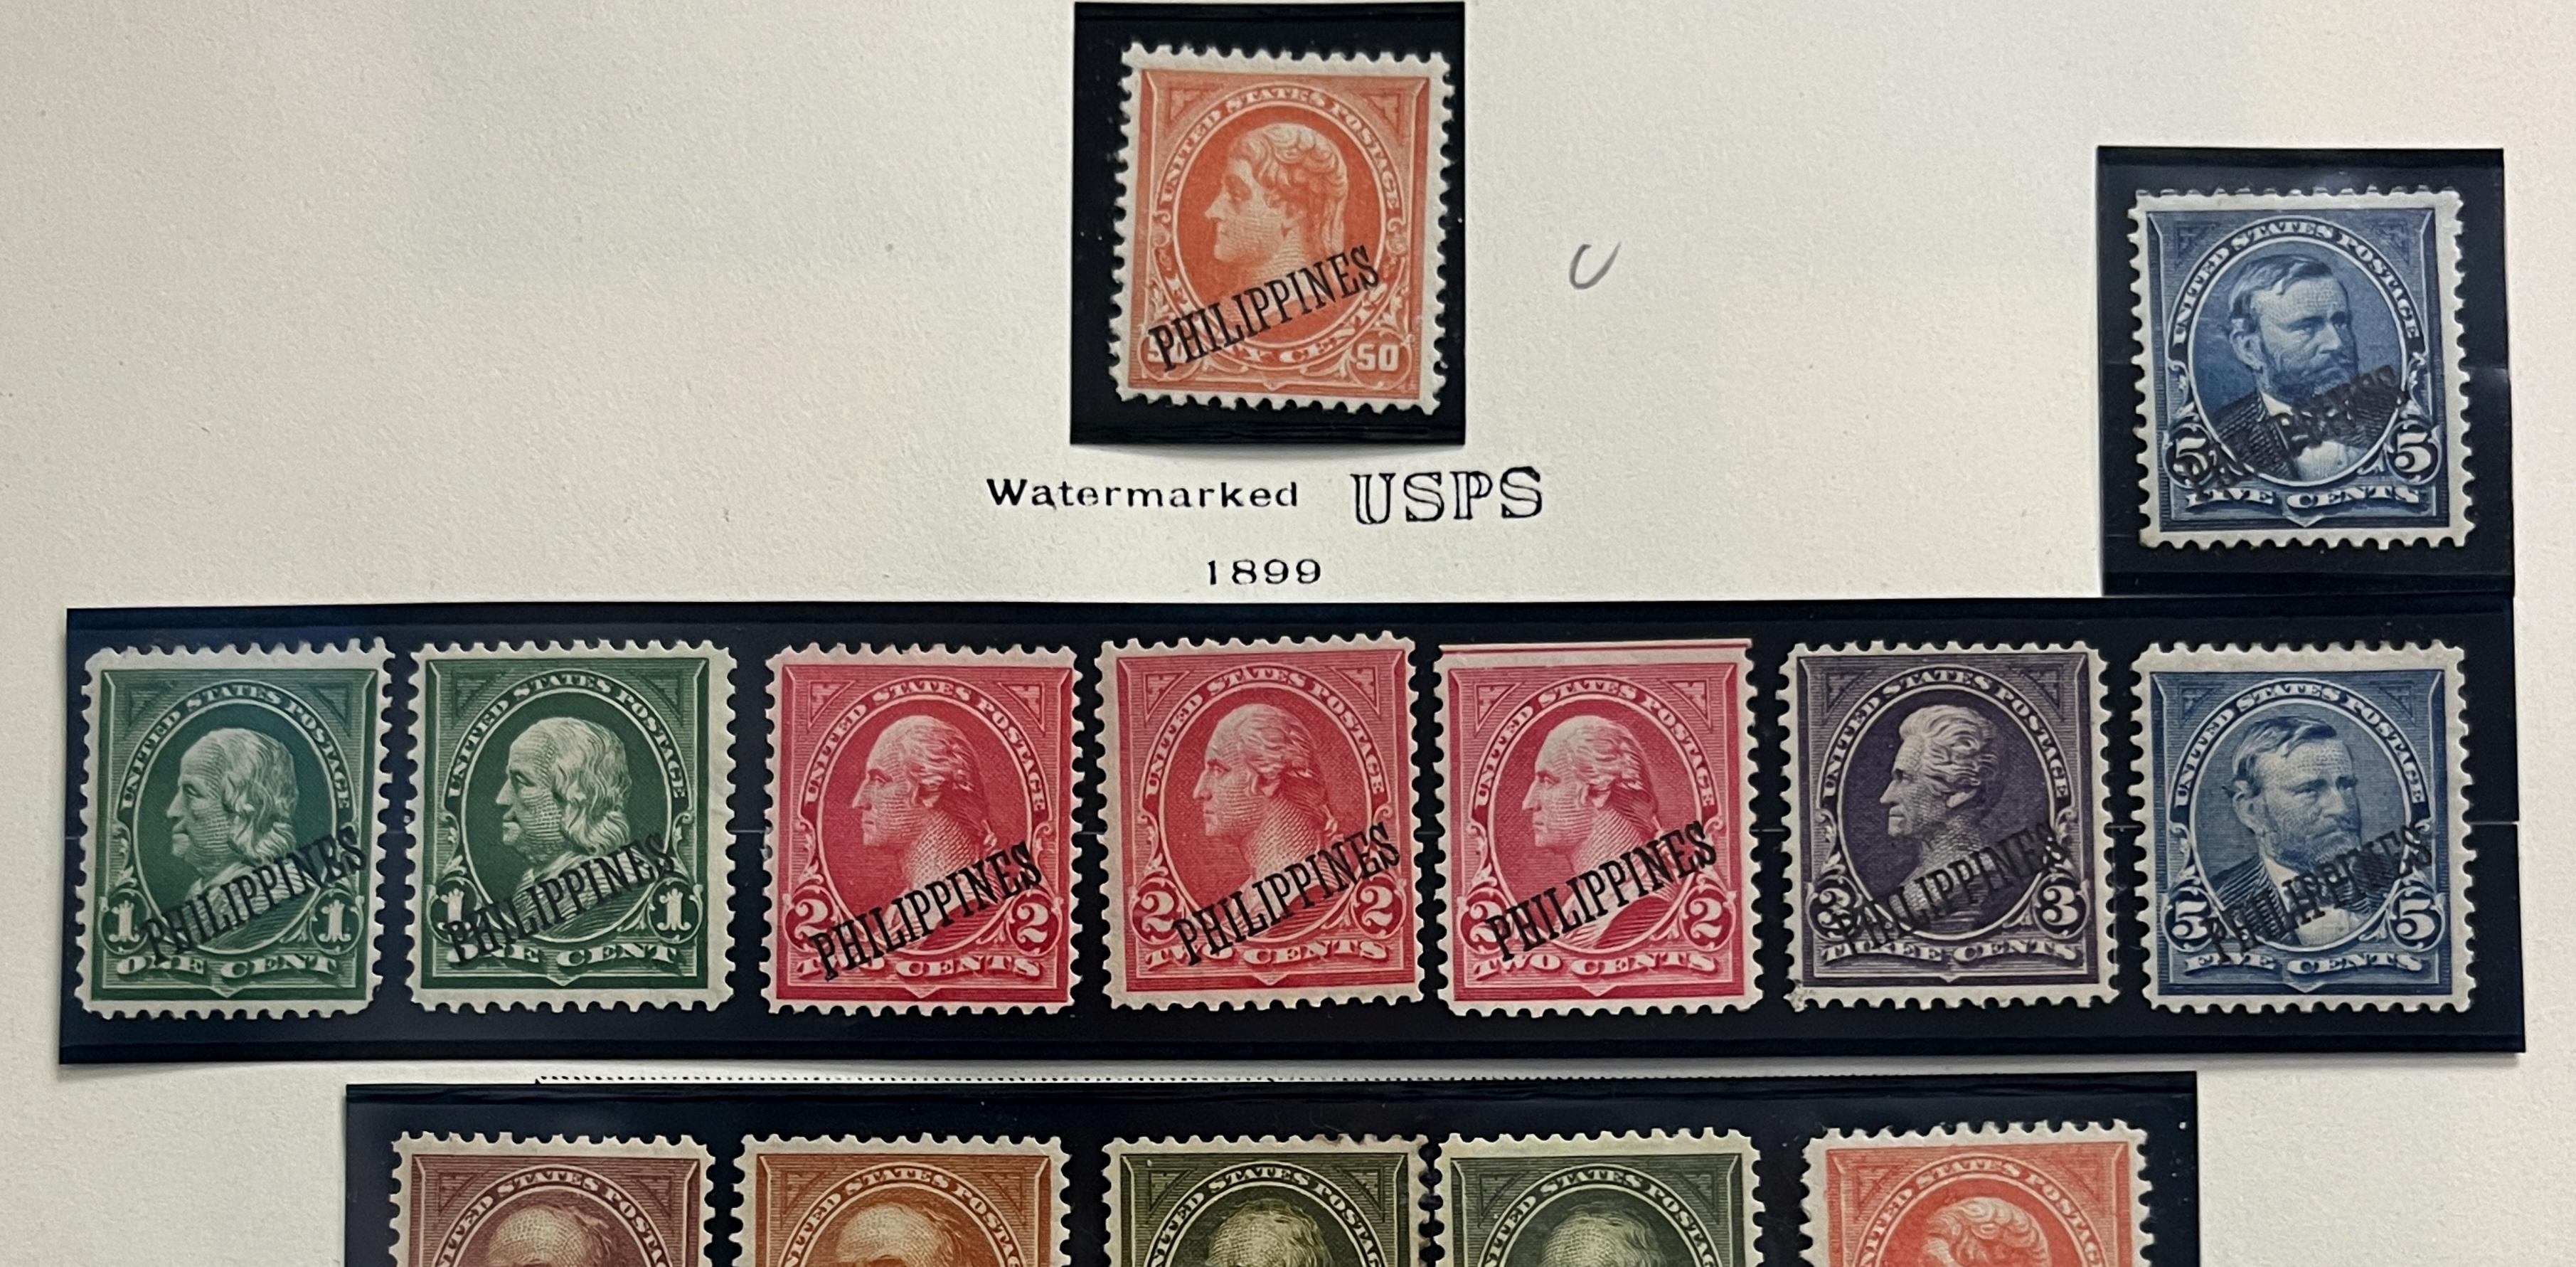

### WATERMARKED DOUBLE-LINED U.S.P.S.

1899-1904

MINOR VARIETIES AND BREAKS IN THE OVERPRINTS OF THE REGULAR

### ISSUES OF THE PHILIPPINES FROM

1899 TO 1904

Watermarked Double-lined P. I. P. S.