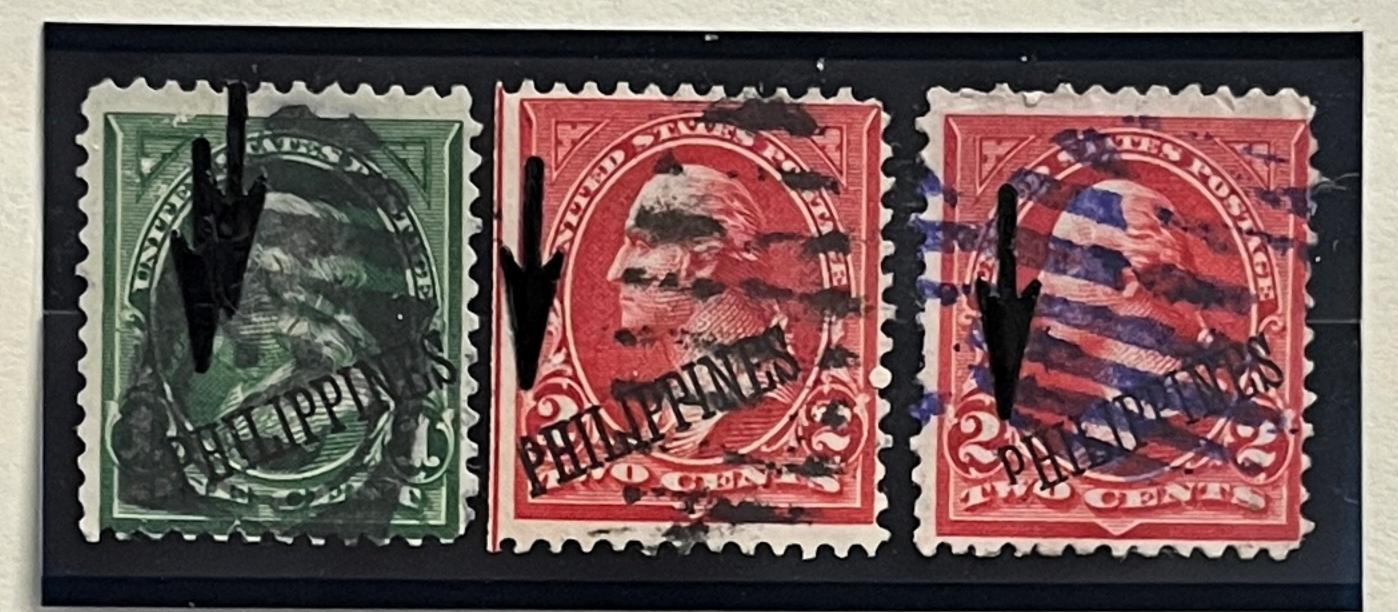

### WATERMARKED DOUBLE-LINED U.S.P.S.

1899-1904

MINOR VARIETIES AND BREAKS IN THE OVERPRINTS OF THE REGULAR