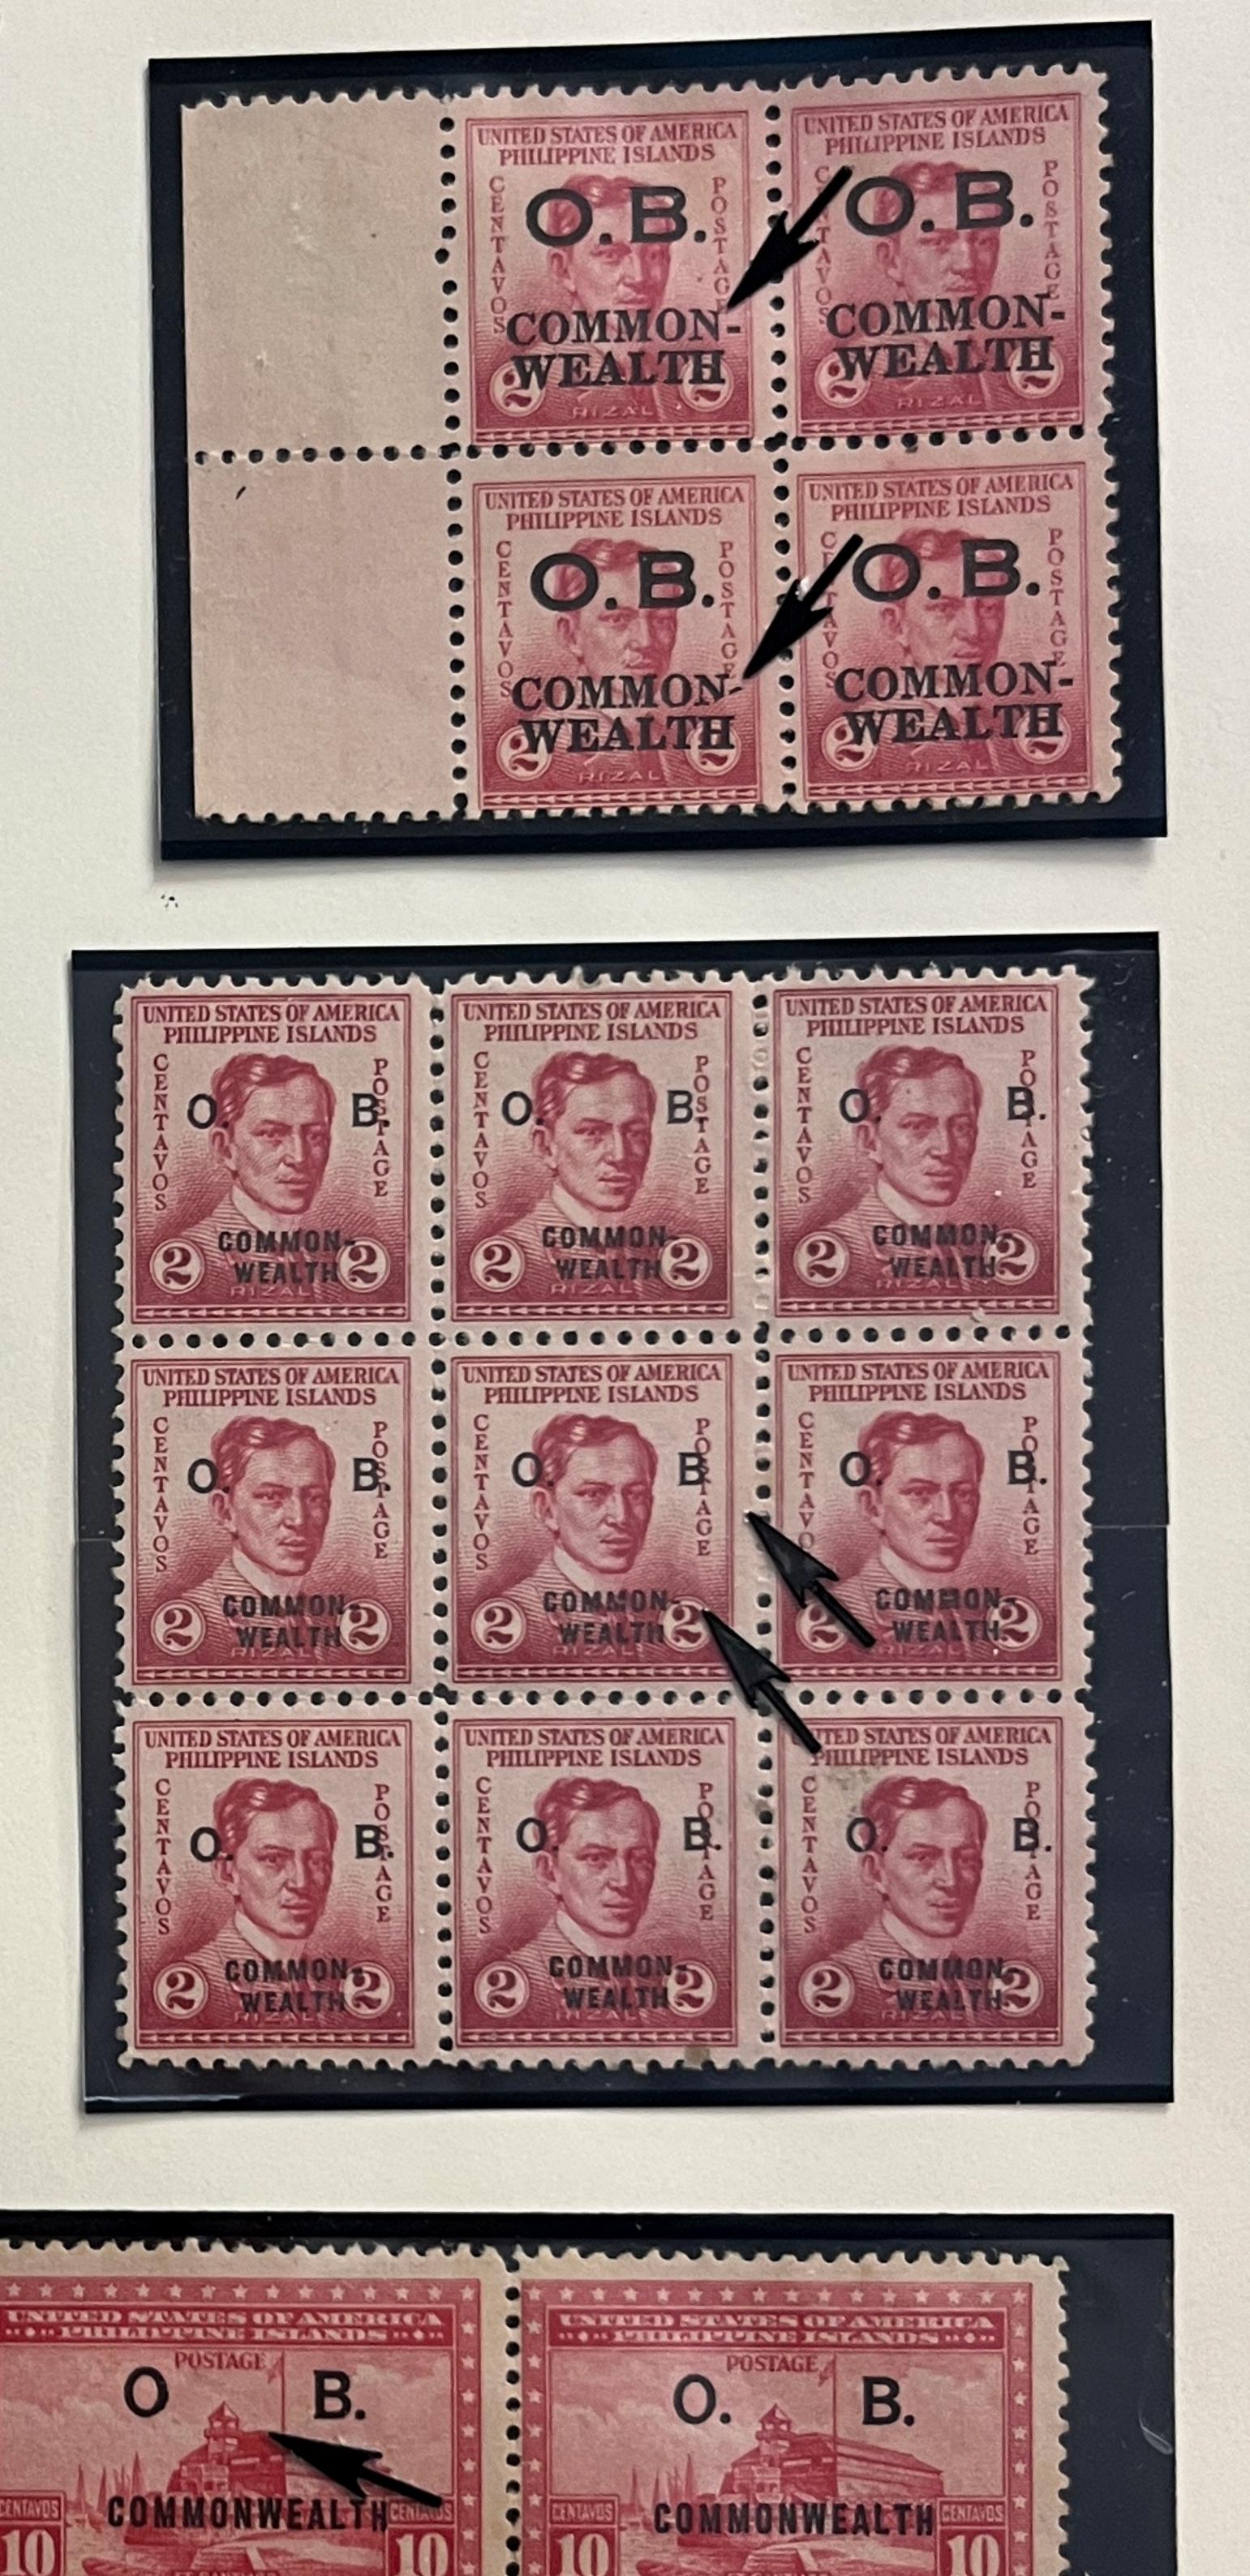

Watermarked USPS





1903-04



\_\_\_\_\_

 $\sim \sim \sim$ 

.

### WATERMARKED DOUBLE-LINED U.S.P.S.

1899-1904

MINOR VARIETIES AND BREAKS IN THE OVERPRINTS OF THE REGULAR

### ISSUES OF THE PHILIPPINES FROM

1899 TO 1904





Watermarked Double-lined P. I. P. S.

#### 1906



1909-13



### Watermarked Single-lined P. I. P. S.

1911-13











Unwatermarked

SPECIMENS

1917-25



.

.





















2

AIR POST STAMPS Unwatermarked





SPECIAL DELIVERY STAMPS

Watermarked USPS

1906





### SPECIAL PRINTING

1907



# Watermarked Single-lined P. I. P. S. 1911



1901



#### Unwatermarked

1931

1919









POSTAGE DUE STAMPS

Watermarked USPS







### Unwatermarked







1



a provide a second

2

0

)

Σ



and a stand a stand

Unwatermarked

1938-1940

.



Š

Š

S

3

Ş

IC

IS C



1906 - 1938

POST OFFICE SEALS











Ş

SSSS

**S**