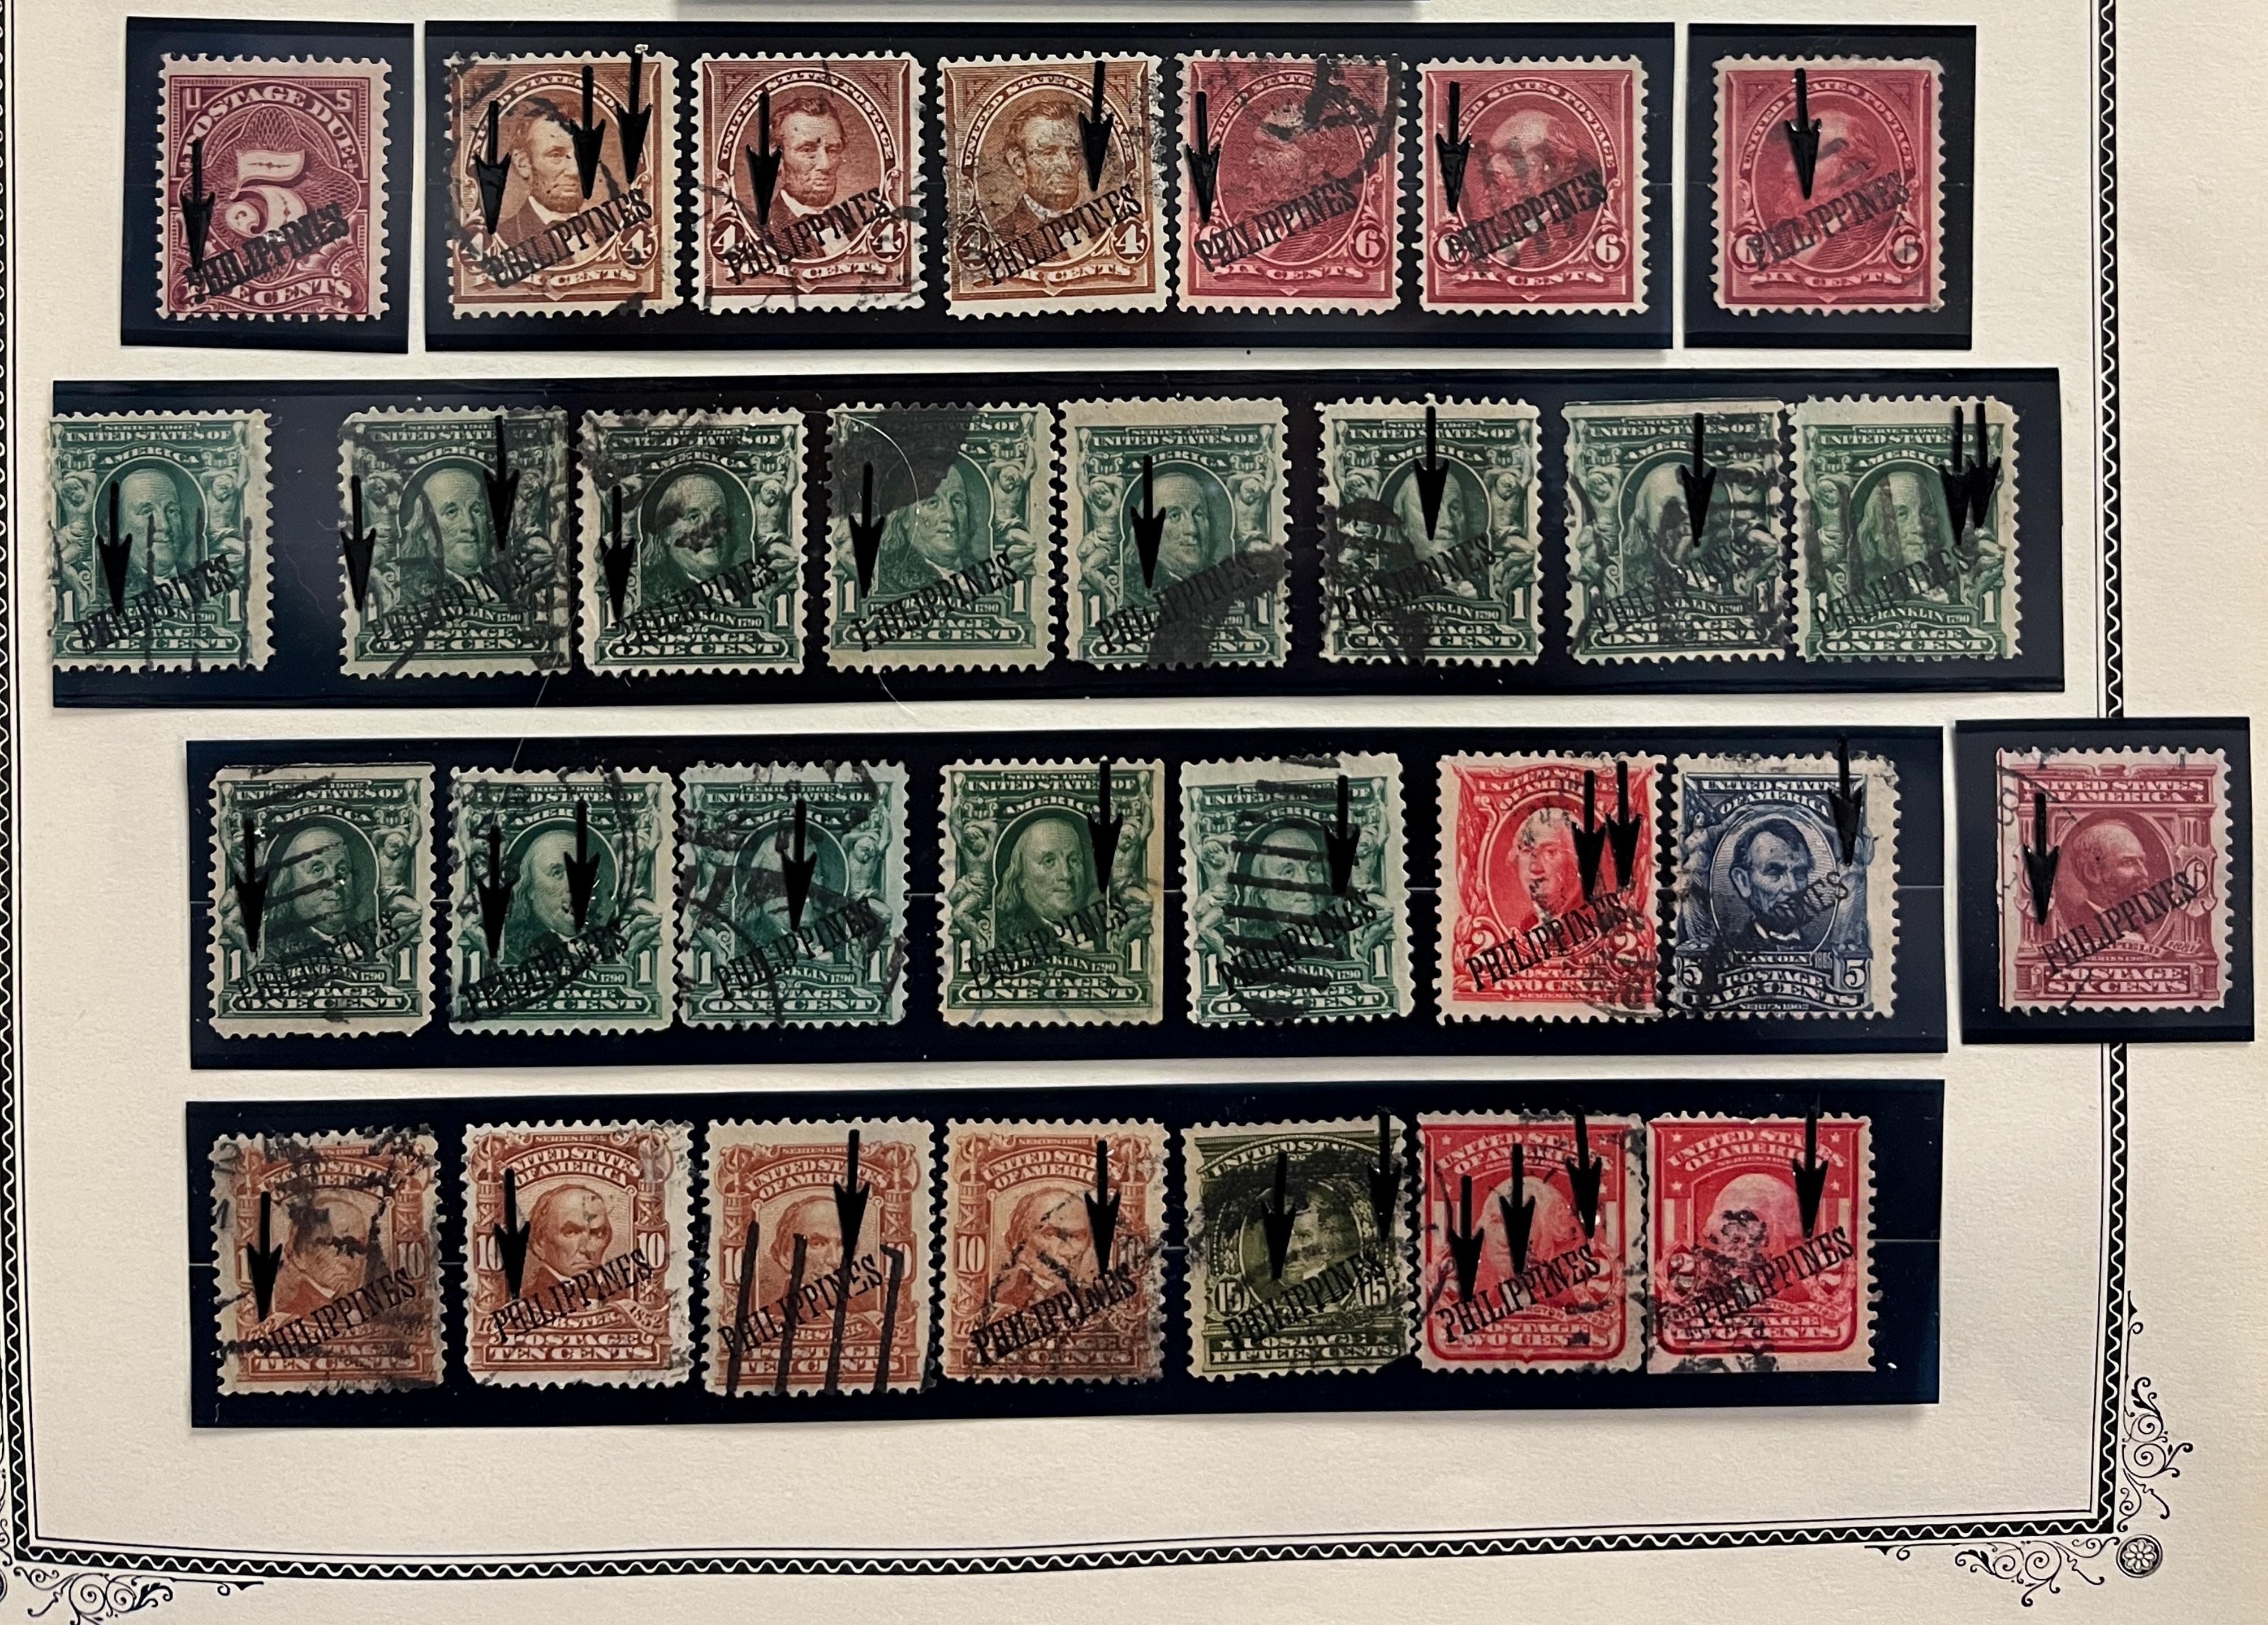

### WATERMARKED DOUBLE-LINED U.S.P.S.

1899-1904

MINOR VARIETIES AND BREAKS IN THE OVERPRINTS OF THE REGULAR

### ISSUES OF THE PHILIPPINES FROM

1899 TO 1904

Watermarked Double-lined P. I. P. S.