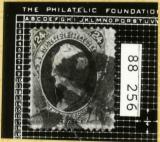

## **EXPERT COMMITTEE**

We have examined the enclosed item submitted by the applicant described as follows:

| Country USA Issue 1870 Denomination 24¢                                                                          |
|------------------------------------------------------------------------------------------------------------------|
| Color purple Cat. No. 142  Brief description or additional information or additional otherwise specified.  Used. |
| of which a photograph is attached and are of the opinion                                                         |
| that it is genuine, with a small tear at                                                                         |
| bottom                                                                                                           |
|                                                                                                                  |
| THE PHILATELIC FOUNDATION                                                                                        |