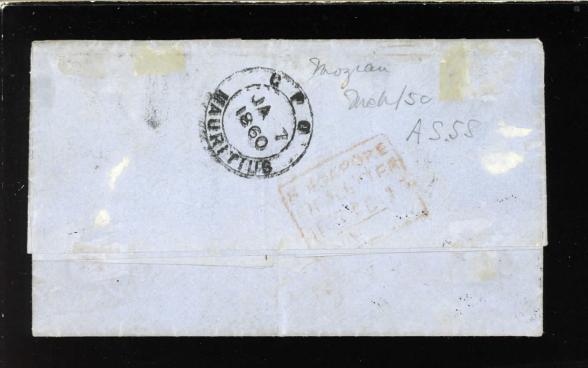

## **EXPERT COMMITTEE**

The Committee is of the opinion that the

No: 97,073

25th May, 2022

MAURITIUS: 1860 (Jan) entire letter from Port Louis, via Aden, to Batavia, franked with vertical pair 1848 Post Paid 1d red, Worn Impression (SG18), each impression cancelled by void oval of bars, backstamped GPO Mauritius 7.1.60 and boxed "SINGAPORE/SHIP LETTER" transit datestamp, is genuine.