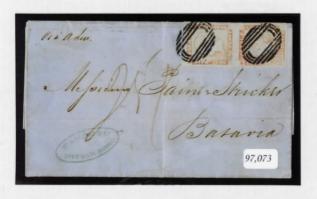

## **EXPERT COMMITTEE**

The Committee is of the opinion that the

No: 97,073

25th May, 2022

MAURITIUS: 1860 (Jan) entire letter from Port Louis, via Aden, to Batavia, franked with vertical pair 1848 Post Paid 1d red, Worn Impression (SG18), each impression cancelled by void oval of bars, backstamped GPO Mauritius 7.1.60 and boxed "SINGAPORE/SHIP LETTER" transit datestamp, is genuine.