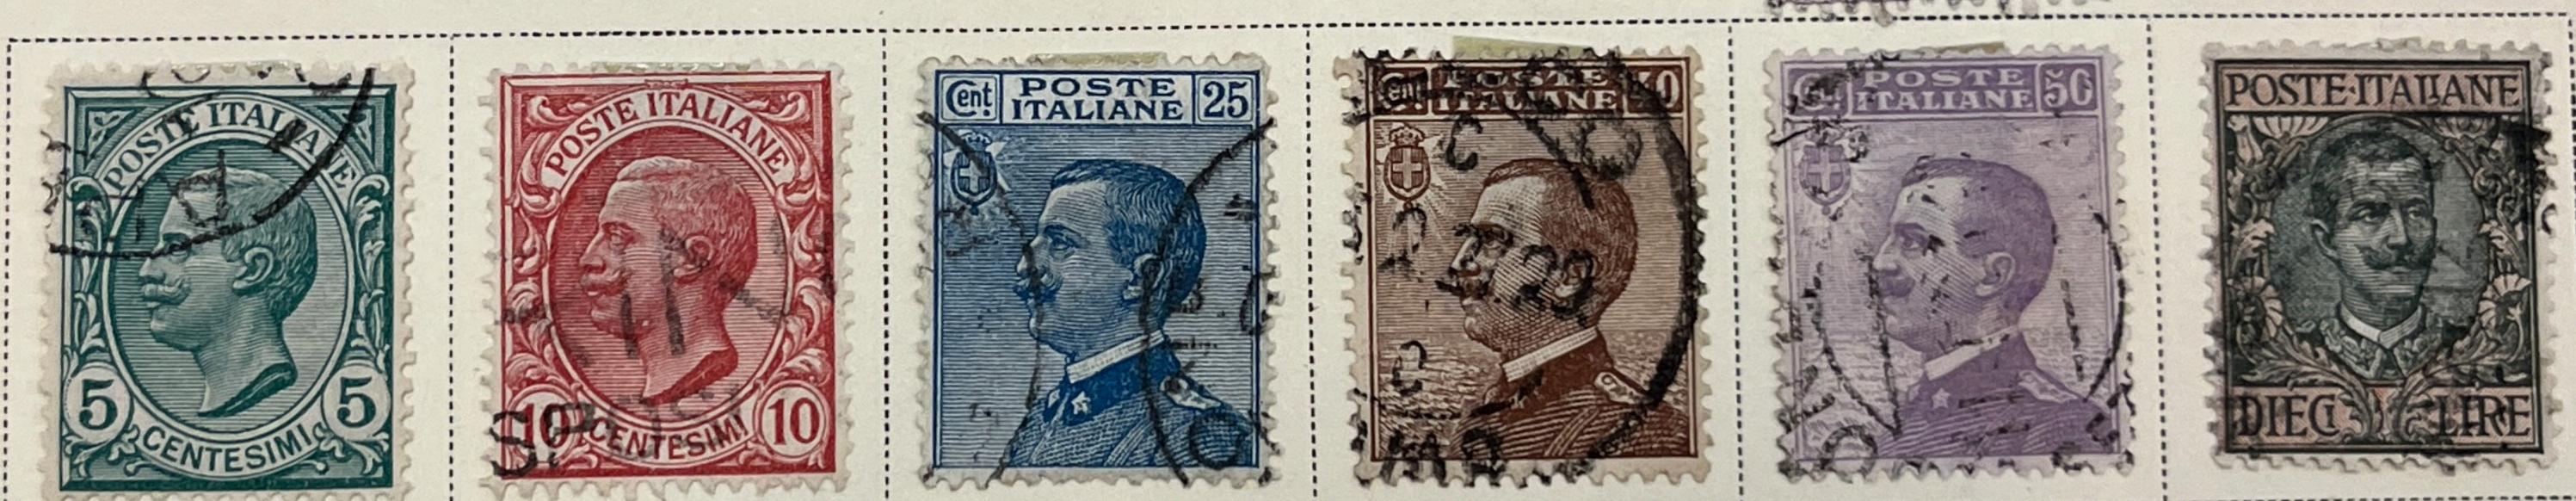

Unwatermarked

1862

Perforated 10 C BROWN

80 C ORANGE

Watermarked Crown

1879

1890-91

1891-96

#### Watermarked Crown

1906-10

Unwatermarked

1906

1910

Dott. Emro Diena \_\_\_

Sc. 147a / Sass 156 E 1,600-

Via Crescenzio 19, Roma