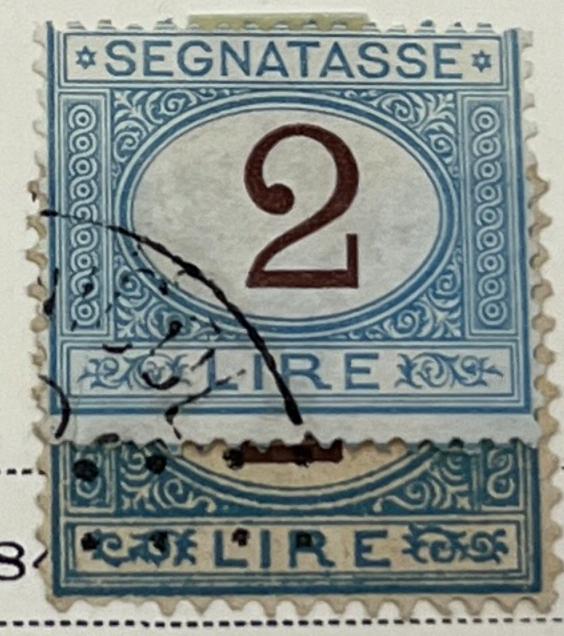

# SPECIAL DELIVERY STAMPS Watermarked Crowns

POSTE ITALIANE ESPRESSO

NEWSPAPER STAMP Unwatermarked 1862

POSTAGE DUE STAMPS

Unwatermarked

1863

Watermarked Crown

Watermarked Crown 1870-74

1890-91

1894

POSTAGE DUE STAMPS Watermarked Crown 1903

1925

1934