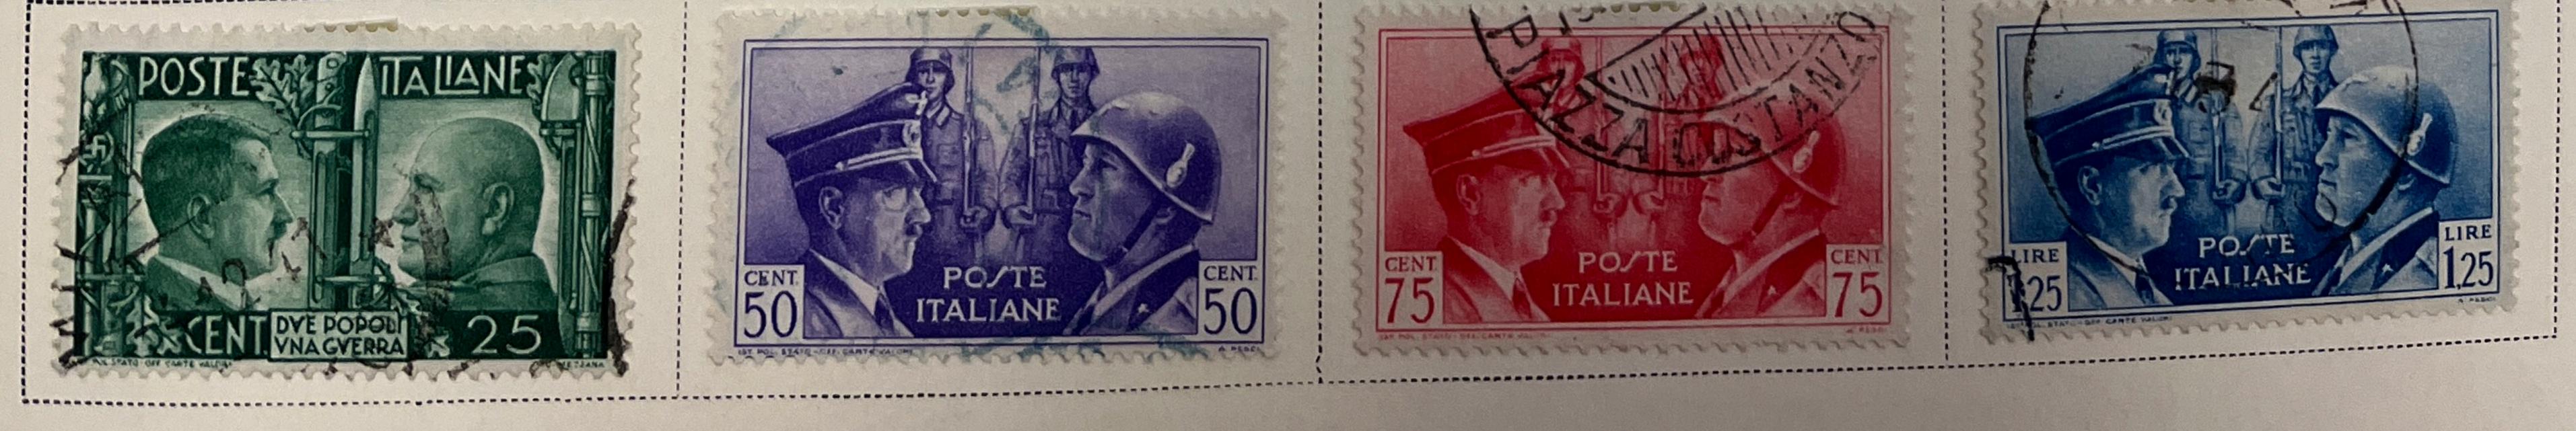

#### Watermarked Crown



























1906-10

















Unwatermarked

1906







1910

















Dott. Emro Diena \_\_\_

Sc. 147a / Sass 156 E 1,600-

Via Crescenzio 19, Roma

30 gennaio 1990

Ho esaminato il francobollo d'Italia, 1924,  $7\frac{1}{2}$  su 85 cent., doppia soprastampa del primo tipo (Cat. Sassone, N. 135b), annullato, di cui è qui unita una riproduzione fotografica. A mio



Watermarked Crowns

1930



























Unwatermarked

Watermarked Crowns







------

Watermarked Crowns







## Watermarked Crowns



















1934











Watermarked Crowns 1934





























1935







Watermarked Crowns 1936





































#### Watermarked Crowns

1938













































## 

## ITALY

### Watermarked Winged Wheel 1946























1947-48







1948



VIOLET AND BLUE





## Watermarked Winged Wheel

1948





1948













12 L DARK GRAY GREEN











1949









AIR POST STAMPS Watermarked Crowns

1932





1933













1933







# TTAL W

AIR POST STAMPS

Watermarked Winged Wheel













1948









1948





# SPECIAL DELIVERY STAMPS Watermarked Crowns





POSTE ITALIANE ESPRESSO























NEWSPAPER STAMP Unwatermarked 1862



POSTAGE DUE STAMPS

Unwatermarked

1863

Watermarked Crown





Watermarked Crown 1870-74





























1890-91







1894







POSTAGE DUE STAMPS Watermarked Crown 1903









1925



1934