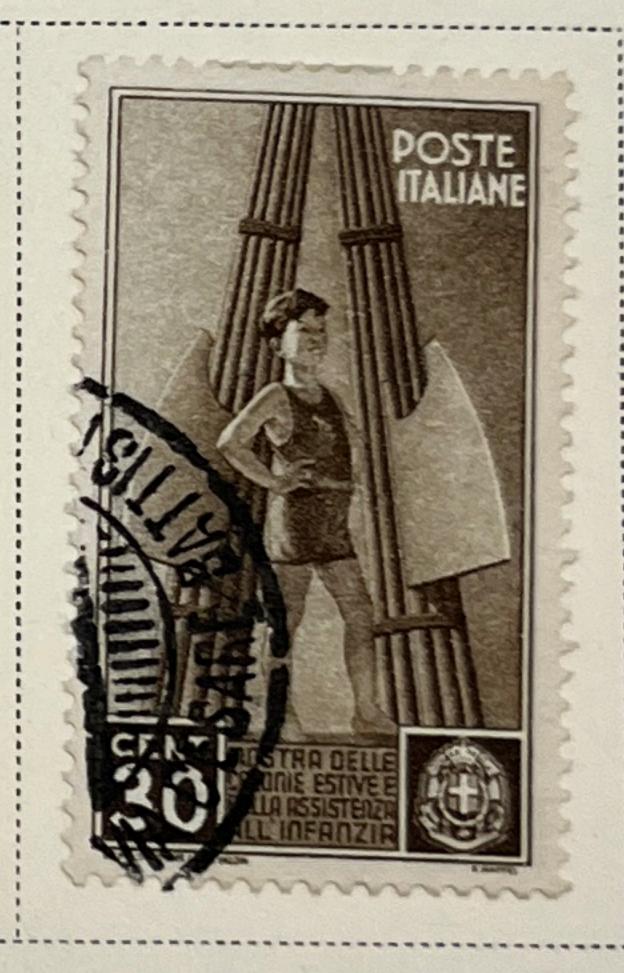

GE































Watermarked Crown

1879



1890-91



1891-96



#### Watermarked Crown



























1906-10

















Unwatermarked

1906







1910

















Dott. Emro Diena \_\_\_

Sc. 147a / Sass 156 E 1,600-

Via Crescenzio 19, Roma

30 gennaio 1990

Ho esaminato il francobollo d'Italia, 1924,  $7\frac{1}{2}$  su 85 cent., doppia soprastampa del primo tipo (Cat. Sassone, N. 135b), annullato, di cui è qui unita una riproduzione fotografica. A mio



Watermarked Crowns

1930



























Unwatermarked

Watermarked Crowns







------

Watermarked Crowns







## Watermarked Crowns



















1934











Watermarked Crowns 1934





























1935







Watermarked Crowns 1936





































#### Watermarked Crowns

1938













































## 

## ITALY

### Watermarked Winged Wheel 1946























1947-48







1948



VIOLET AND BLUE





## Watermarked Winged Wheel

1948





1948













12 L DARK GRAY GREEN











1949









AIR POST STAMPS Watermarked Crowns

1932





1933













1933







# TTAL W

AIR POST STAMPS

Watermarked Winged Wheel













1948









1948





# SPECIAL DELIVERY STAMPS Watermarked Crowns





POSTE ITALIANE ESPRESSO























NEWSPAPER STAMP Unwatermarked 1862



POSTAGE DUE STAMPS

Unwatermarked

1863

Watermarked Crown





Watermarked Crown 1870-74





























1890-91







1894







POSTAGE DUE STAMPS Watermarked Crown 1903