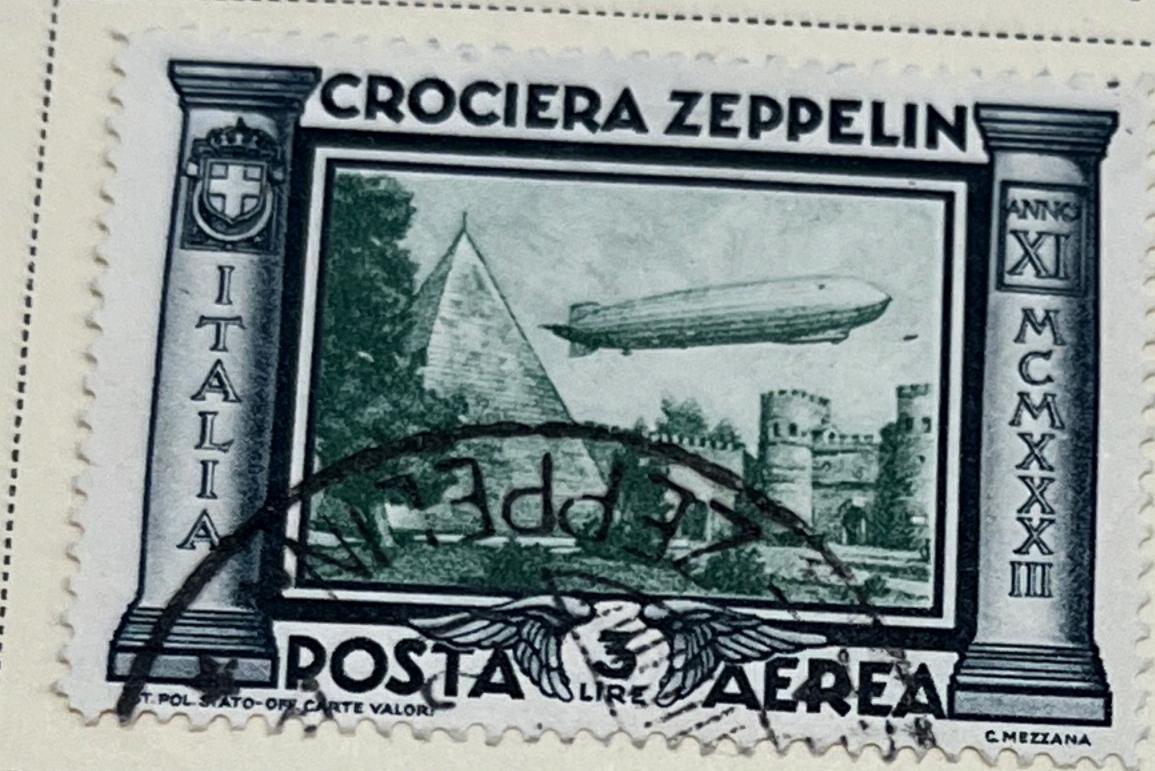

## Watermarked Winged Wheel

1948

1948

12 L DARK GRAY GREEN

1949

AIR POST STAMPS Watermarked Crowns

1932

1933