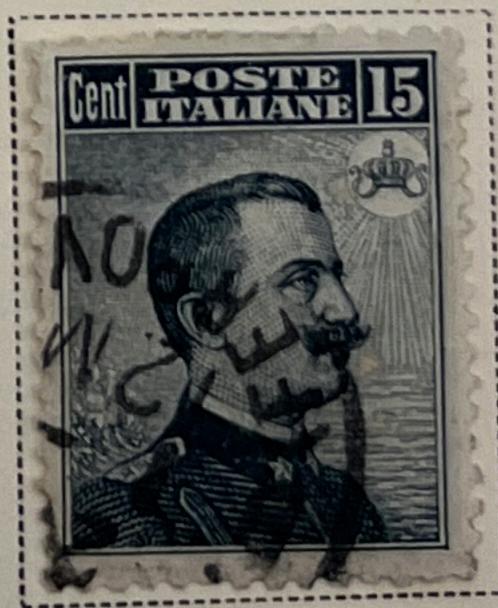

#### Watermarked Crown

1906-10

Unwatermarked

1906

1910

Dott. Emro Diena \_\_\_

Sc. 147a / Sass 156 E 1,600-

Via Crescenzio 19, Roma