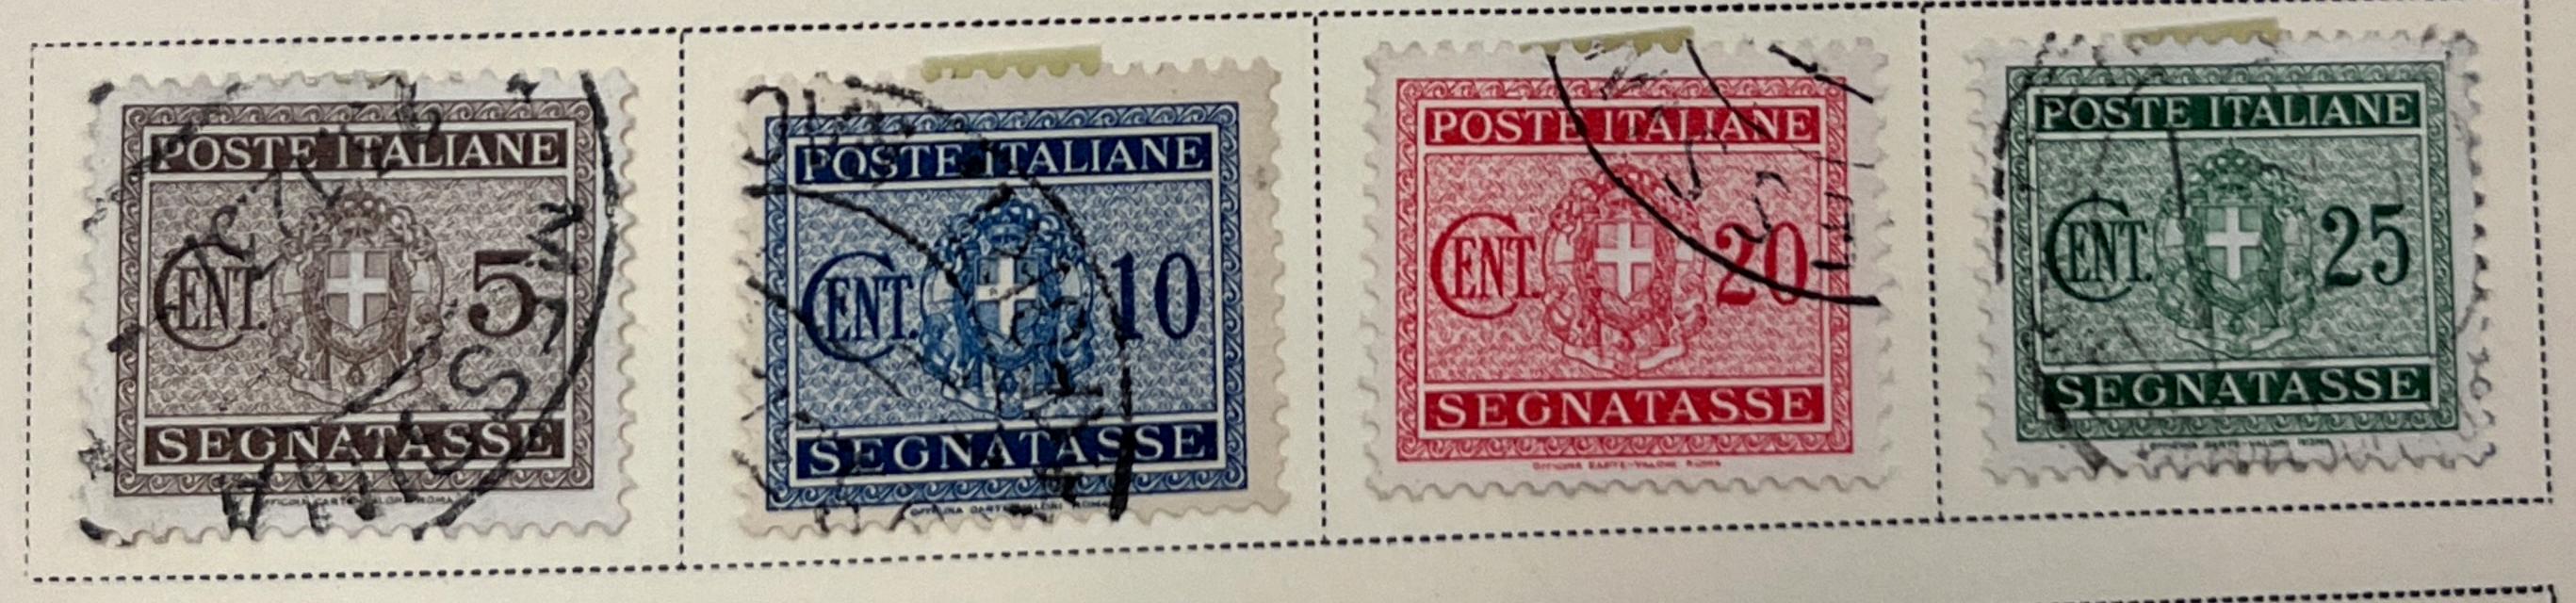

Watermarked Crowns

1938













































## 

## ITALY

### Watermarked Winged Wheel 1946























1947-48







1948



VIOLET AND BLUE





## Watermarked Winged Wheel

1948





1948













12 L DARK GRAY GREEN











1949









AIR POST STAMPS Watermarked Crowns

1932





1933













1933







# TTAL W

AIR POST STAMPS

Watermarked Winged Wheel













1948









1948





# SPECIAL DELIVERY STAMPS Watermarked Crowns





POSTE ITALIANE ESPRESSO























NEWSPAPER STAMP Unwatermarked 1862



POSTAGE DUE STAMPS

Unwatermarked

1863

Watermarked Crown





Watermarked Crown 1870-74





























1890-91







1894







POSTAGE DUE STAMPS Watermarked Crown 1903









1925



1934