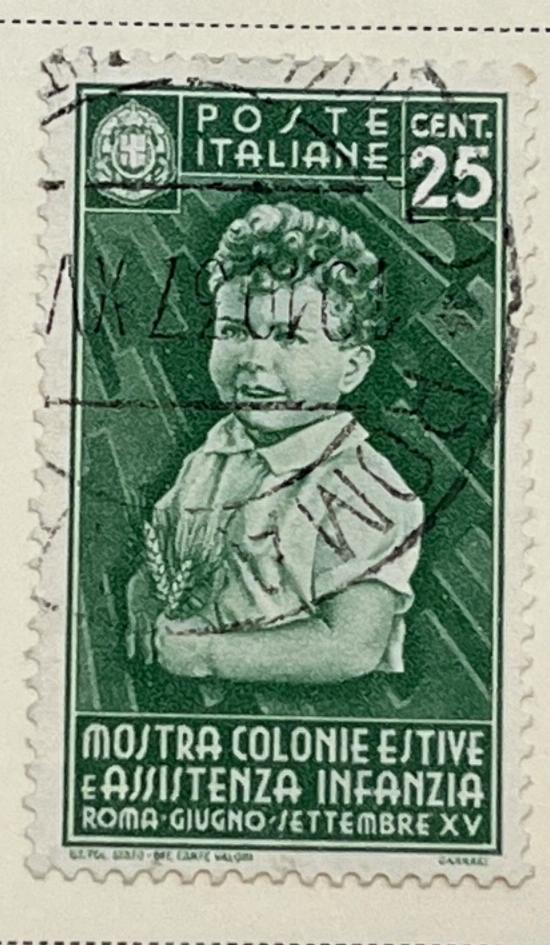

ANGE































Watermarked Crown

1879



1890-91



1891-96



#### Watermarked Crown



























1906-10

















Unwatermarked

1906







1910

















Dott. Emro Diena \_\_\_

Sc. 147a / Sass 156 E 1,600-

Via Crescenzio 19, Roma

30 gennaio 1990

Ho esaminato il francobollo d'Italia, 1924,  $7\frac{1}{2}$  su 85 cent., doppia soprastampa del primo tipo (Cat. Sassone, N. 135b), annullato, di cui è qui unita una riproduzione fotografica. A mio



Watermarked Crowns

1930



























Unwatermarked

Watermarked Crowns







------

Watermarked Crowns







## Watermarked Crowns



















1934











Watermarked Crowns 1934





























1935







Watermarked Crowns 1936





































#### Watermarked Crowns

1938













































## 

## ITALY

### Watermarked Winged Wheel 1946























1947-48







1948



VIOLET AND BLUE





## Watermarked Winged Wheel

1948





1948













12 L DARK GRAY GREEN











1949









AIR POST STAMPS Watermarked Crowns

1932





1933













1933







# TTAL W

AIR POST STAMPS

Watermarked Winged Wheel













1948









1948





# SPECIAL DELIVERY STAMPS Watermarked Crowns





POSTE ITALIANE ESPRESSO























NEWSPAPER STAMP Unwatermarked 1862



POSTAGE DUE STAMPS

Unwatermarked

1863

Watermarked Crown





Watermarked Crown 1870-74





























1890-91







1894







POSTAGE DUE STAMPS Watermarked Crown 1903