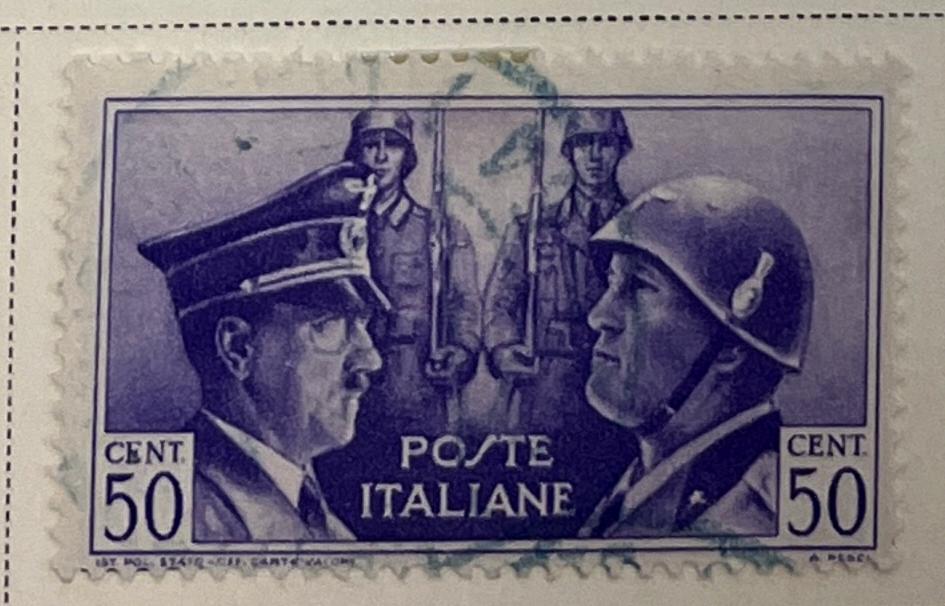

## Watermarked Crown



























1906-10

















Unwatermarked

1906







1910

















Dott. Emro Diena \_\_\_

Sc. 147a / Sass 156 E 1,600-

Via Crescenzio 19, Roma

30 gennaio 1990

Ho esaminato il francobollo d'Italia, 1924,  $7\frac{1}{2}$  su 85 cent., doppia soprastampa del primo tipo (Cat. Sassone, N. 135b), annullato, di cui è qui unita una riproduzione fotografica. A mio



Watermarked Crowns

1930



























Unwatermarked

Watermarked Crowns







------

Watermarked Crowns







## Watermarked Crowns



















1934











Watermarked Crowns 1934





























1935







Watermarked Crowns 1936





































#### Watermarked Crowns

1938













































## 

## ITALY

### Watermarked Winged Wheel 1946























1947-48







1948



VIOLET AND BLUE





## Watermarked Winged Wheel

1948





1948













12 L DARK GRAY GREEN











1949









AIR POST STAMPS Watermarked Crowns

1932





1933













1933







# TTAL W

AIR POST STAMPS

Watermarked Winged Wheel













1948









1948





# SPECIAL DELIVERY STAMPS Watermarked Crowns





POSTE ITALIANE ESPRESSO























NEWSPAPER STAMP Unwatermarked 1862



POSTAGE DUE STAMPS

Unwatermarked

1863

Watermarked Crown





Watermarked Crown 1870-74





























1890-91







1894







POSTAGE DUE STAMPS Watermarked Crown 1903









1925



1934