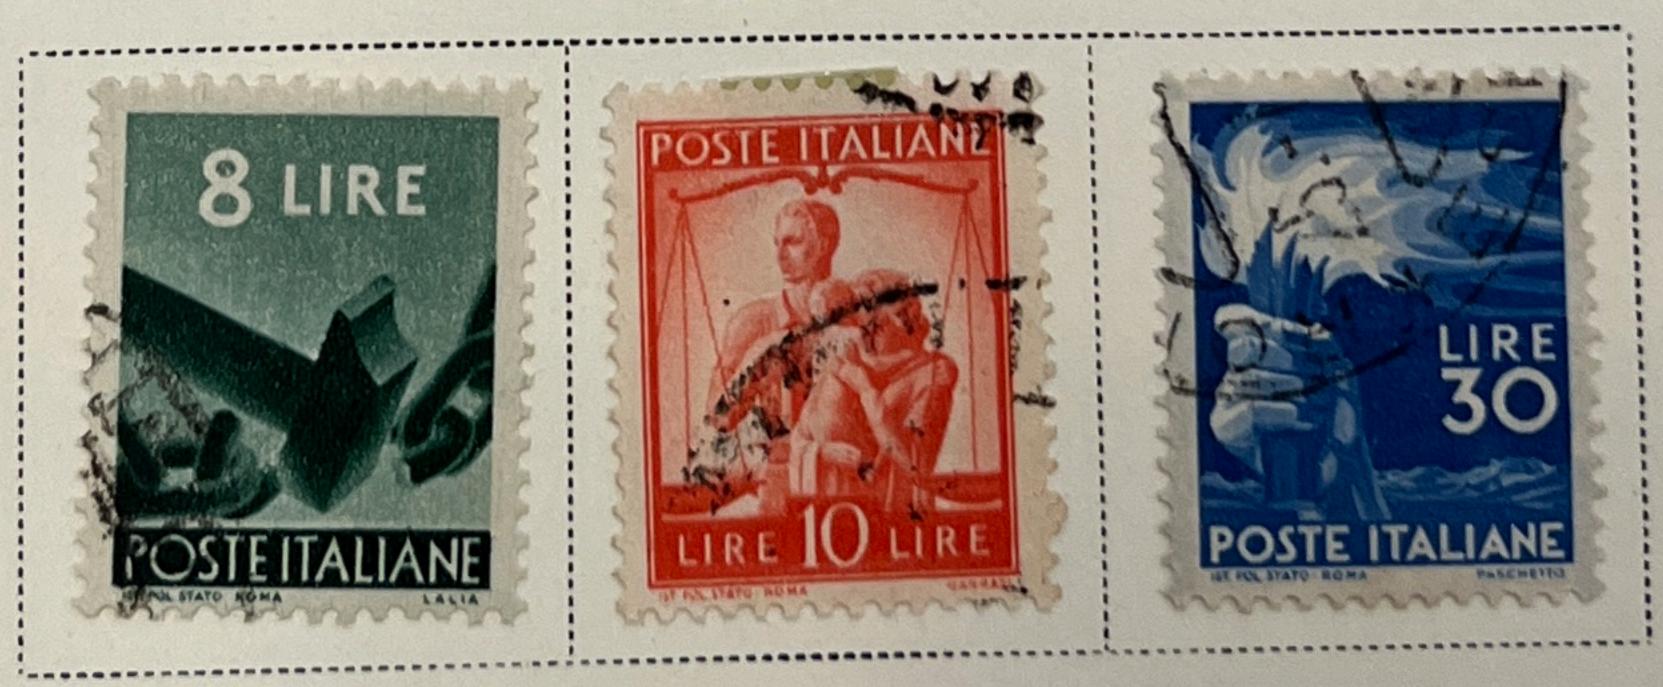

1906







1910

















Dott. Emro Diena \_\_\_

Sc. 147a / Sass 156 E 1,600-

Via Crescenzio 19, Roma

30 gennaio 1990

Ho esaminato il francobollo d'Italia, 1924,  $7\frac{1}{2}$  su 85 cent., doppia soprastampa del primo tipo (Cat. Sassone, N. 135b), annullato, di cui è qui unita una riproduzione fotografica. A mio



Watermarked Crowns

1930



























Unwatermarked

Watermarked Crowns







------

Watermarked Crowns







## Watermarked Crowns



















1934











Watermarked Crowns 1934





























1935







Watermarked Crowns 1936





































#### Watermarked Crowns

1938













































## 

## ITALY

### Watermarked Winged Wheel 1946























1947-48







1948



VIOLET AND BLUE





## Watermarked Winged Wheel

1948





1948













12 L DARK GRAY GREEN











1949









AIR POST STAMPS Watermarked Crowns

1932





1933













1933







# TTAL W

AIR POST STAMPS

Watermarked Winged Wheel













1948









1948





# SPECIAL DELIVERY STAMPS Watermarked Crowns





POSTE ITALIANE ESPRESSO























NEWSPAPER STAMP Unwatermarked 1862



POSTAGE DUE STAMPS

Unwatermarked

1863

Watermarked Crown





Watermarked Crown 1870-74





























1890-91







1894







POSTAGE DUE STAMPS Watermarked Crown 1903









1925



1934