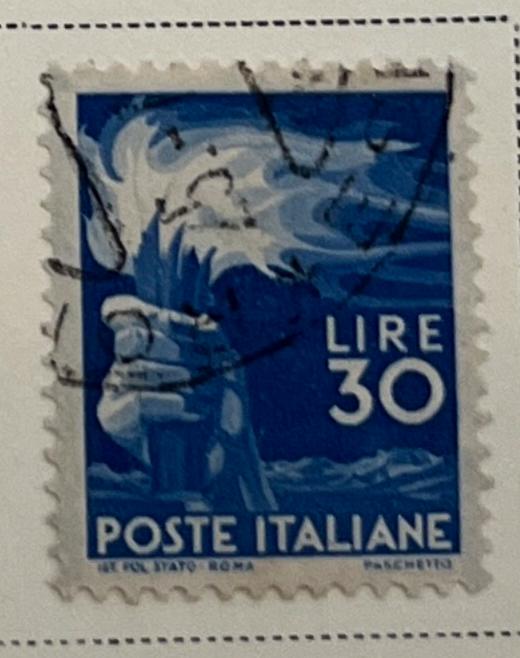

6







1910

















Dott. Emro Diena \_\_\_

Sc. 147a / Sass 156 E 1,600-

Via Crescenzio 19, Roma

30 gennaio 1990

Ho esaminato il francobollo d'Italia, 1924,  $7\frac{1}{2}$  su 85 cent., doppia soprastampa del primo tipo (Cat. Sassone, N. 135b), annullato, di cui è qui unita una riproduzione fotografica. A mio



Watermarked Crowns

1930



























Unwatermarked

Watermarked Crowns







------

Watermarked Crowns







## Watermarked Crowns



















1934











Watermarked Crowns 1934





























1935







Watermarked Crowns 1936





































#### Watermarked Crowns

1938













































## 

## ITALY

### Watermarked Winged Wheel 1946























1947-48







1948



VIOLET AND BLUE





## Watermarked Winged Wheel

1948





1948













12 L DARK GRAY GREEN











1949









AIR POST STAMPS Watermarked Crowns

1932





1933













1933







# TTAL W

AIR POST STAMPS

Watermarked Winged Wheel













1948









1948





# SPECIAL DELIVERY STAMPS Watermarked Crowns





POSTE ITALIANE ESPRESSO























NEWSPAPER STAMP Unwatermarked 1862



POSTAGE DUE STAMPS

Unwatermarked

1863

Watermarked Crown





Watermarked Crown 1870-74





























1890-91







1894







POSTAGE DUE STAMPS Watermarked Crown 1903









1925



1934