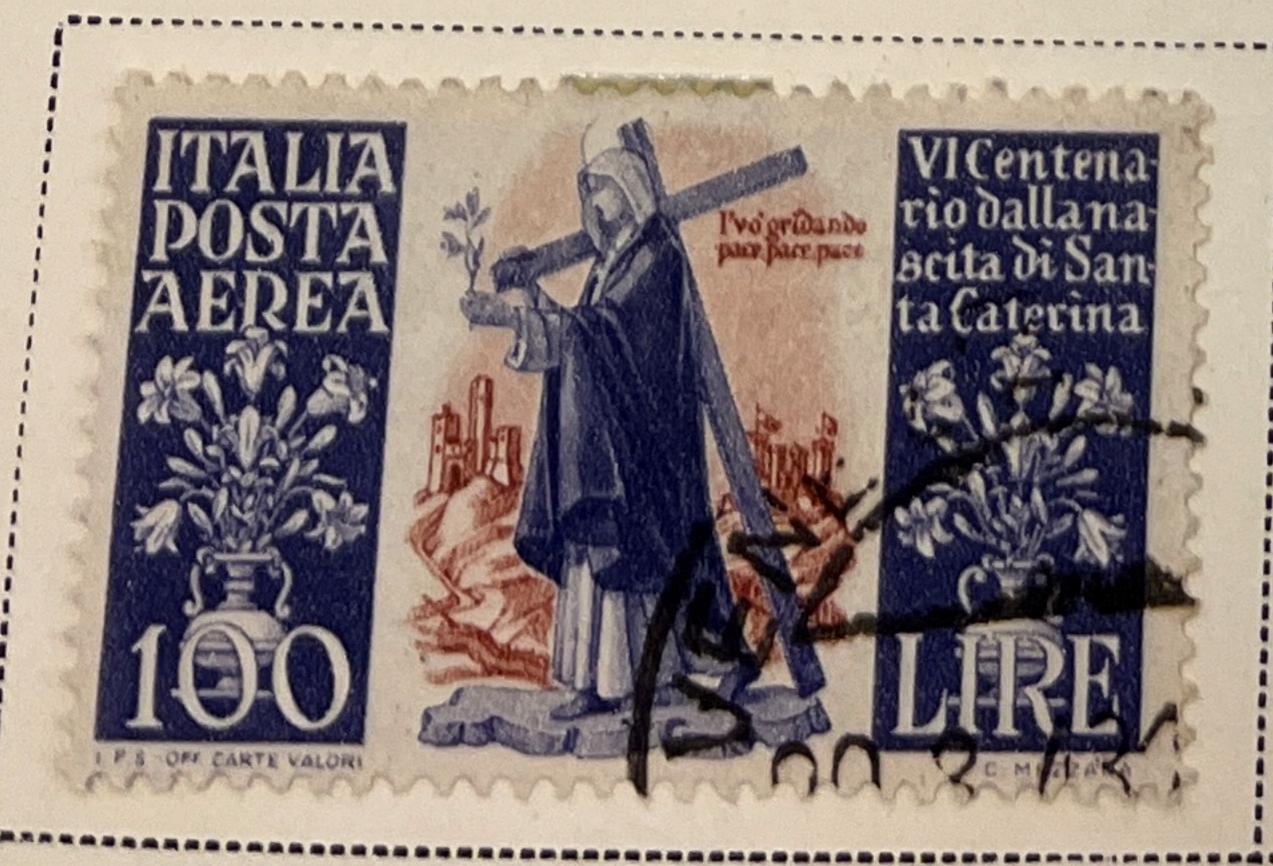

## Watermarked Winged Wheel

1948

1948

12 L DARK GRAY GREEN

1949

AIR POST STAMPS Watermarked Crowns

1932

1933