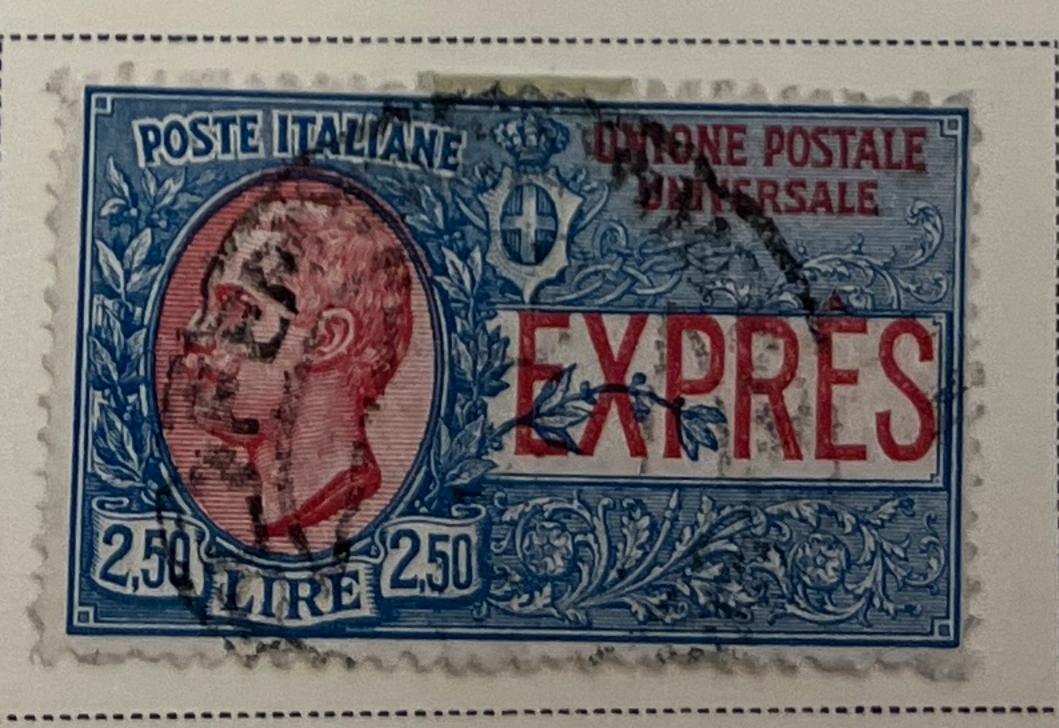

# SPECIAL DELIVERY STAMPS Watermarked Crowns

POSTE ITALIANE ESPRESSO

NEWSPAPER STAMP Unwatermarked 1862

POSTAGE DUE STAMPS

Unwatermarked

1863

Watermarked Crown

Watermarked Crown 1870-74