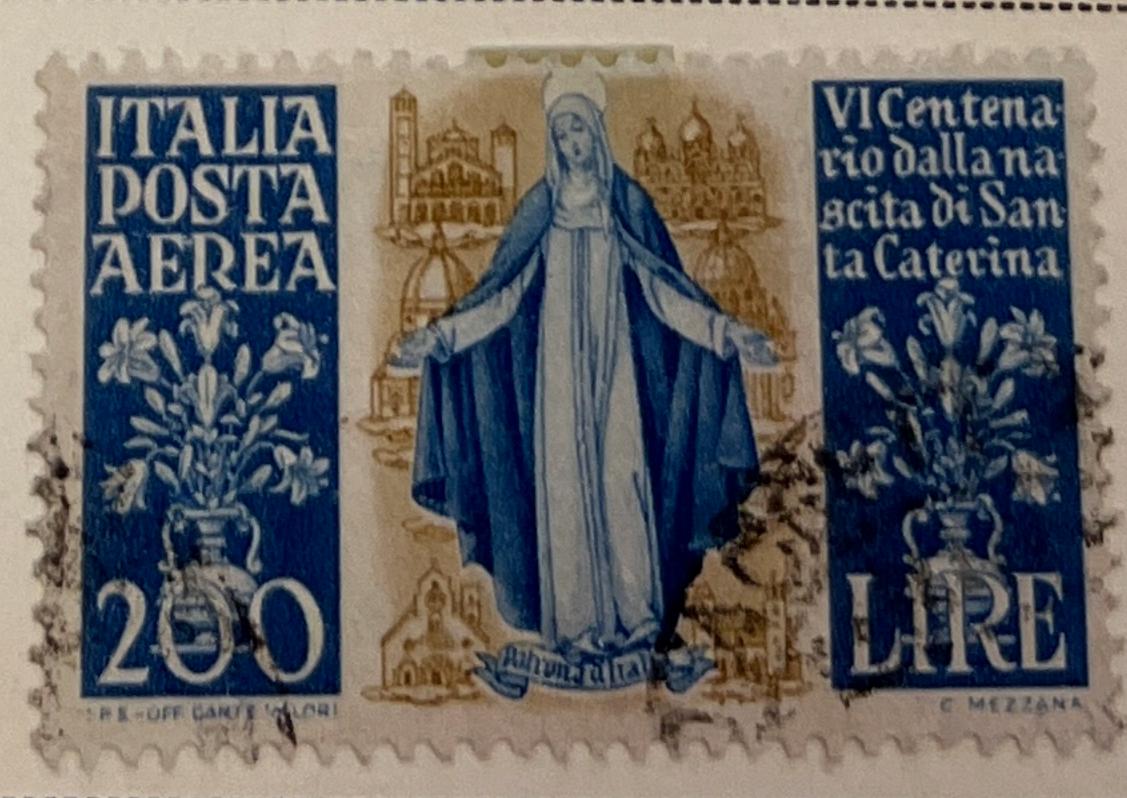

## Watermarked Winged Wheel

1948

1948

12 L DARK GRAY GREEN

1949

AIR POST STAMPS Watermarked Crowns

1932

1933