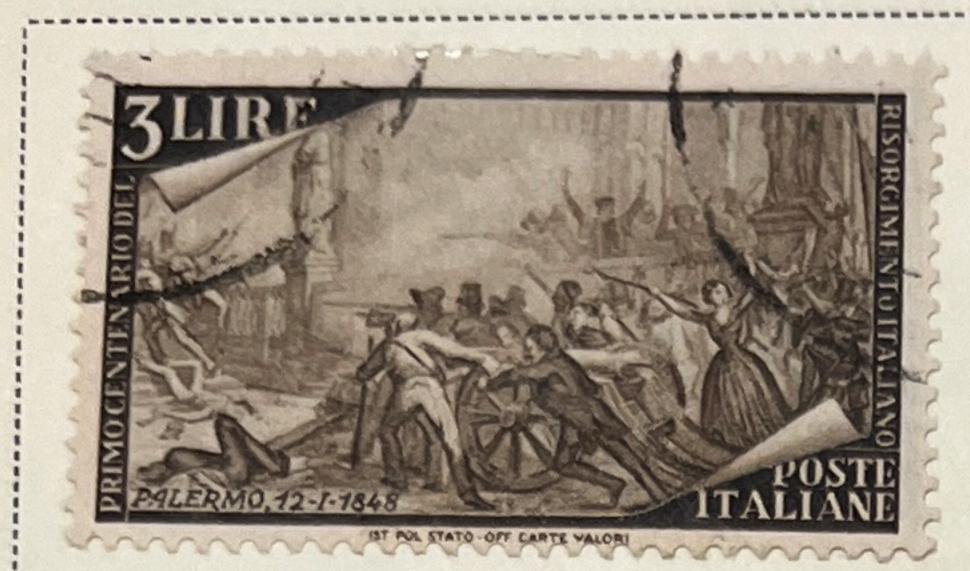

## Watermarked Winged Wheel

1948

1948

12 L DARK GRAY GREEN

1949

AIR POST STAMPS Watermarked Crowns

1932

1933