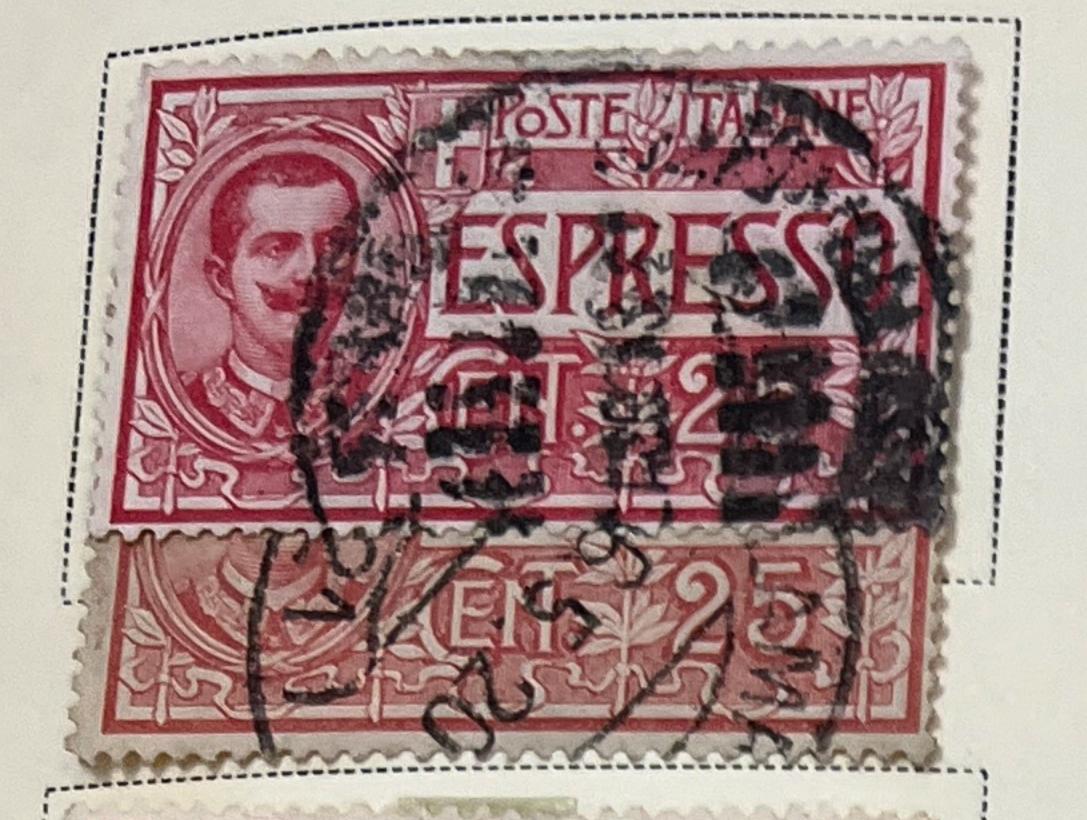

# SPECIAL DELIVERY STAMPS Watermarked Crowns

POSTE ITALIANE ESPRESSO

NEWSPAPER STAMP Unwatermarked 1862

POSTAGE DUE STAMPS

Unwatermarked

1863

Watermarked Crown

Watermarked Crown 1870-74