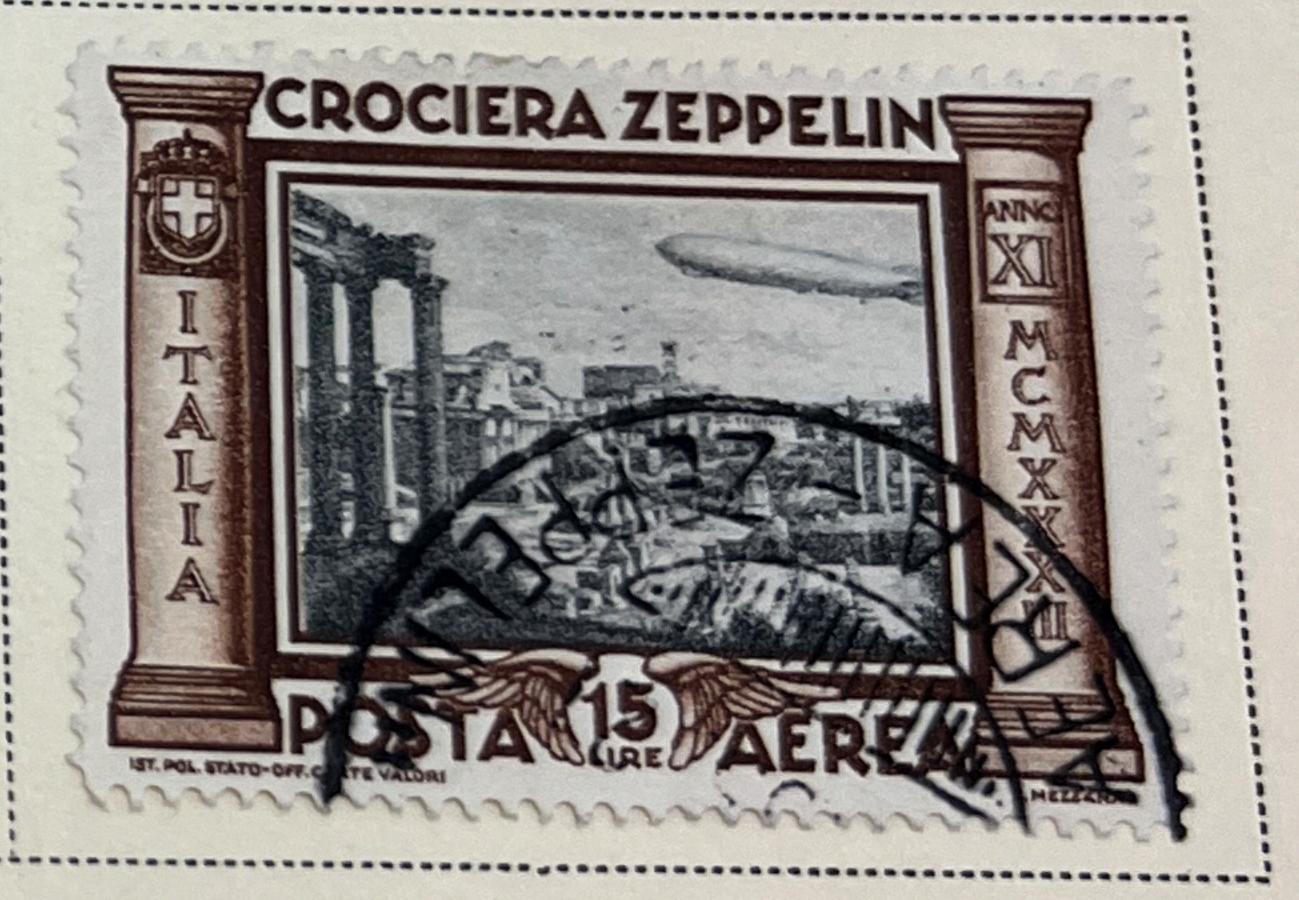

## Watermarked Winged Wheel

1948

1948

12 L DARK GRAY GREEN

1949

AIR POST STAMPS Watermarked Crowns

1932

1933