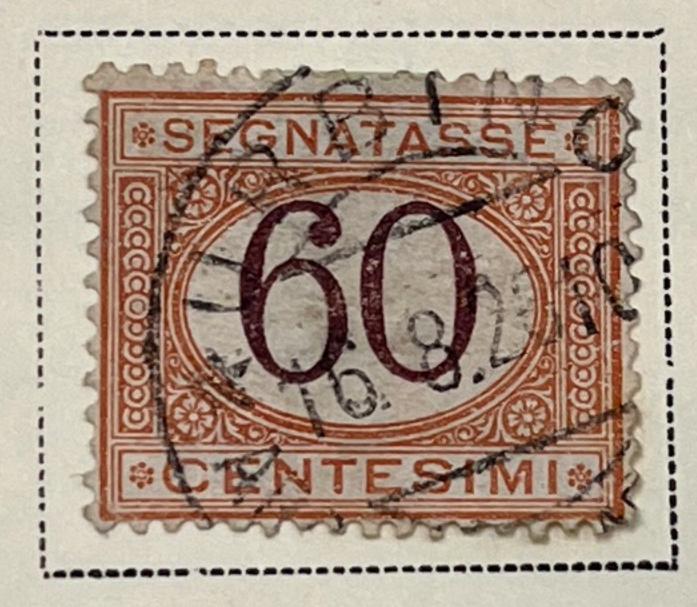

#### Watermarked Crowns

1938













































## 

## ITALY

### Watermarked Winged Wheel 1946























1947-48







1948



VIOLET AND BLUE





## Watermarked Winged Wheel

1948





1948













12 L DARK GRAY GREEN











1949









AIR POST STAMPS Watermarked Crowns

1932





1933













1933







# TTAL W

AIR POST STAMPS

Watermarked Winged Wheel













1948









1948





# SPECIAL DELIVERY STAMPS Watermarked Crowns





POSTE ITALIANE ESPRESSO























NEWSPAPER STAMP Unwatermarked 1862



POSTAGE DUE STAMPS

Unwatermarked

1863

Watermarked Crown





Watermarked Crown 1870-74





























1890-91







1894







POSTAGE DUE STAMPS Watermarked Crown 1903









1925



1934