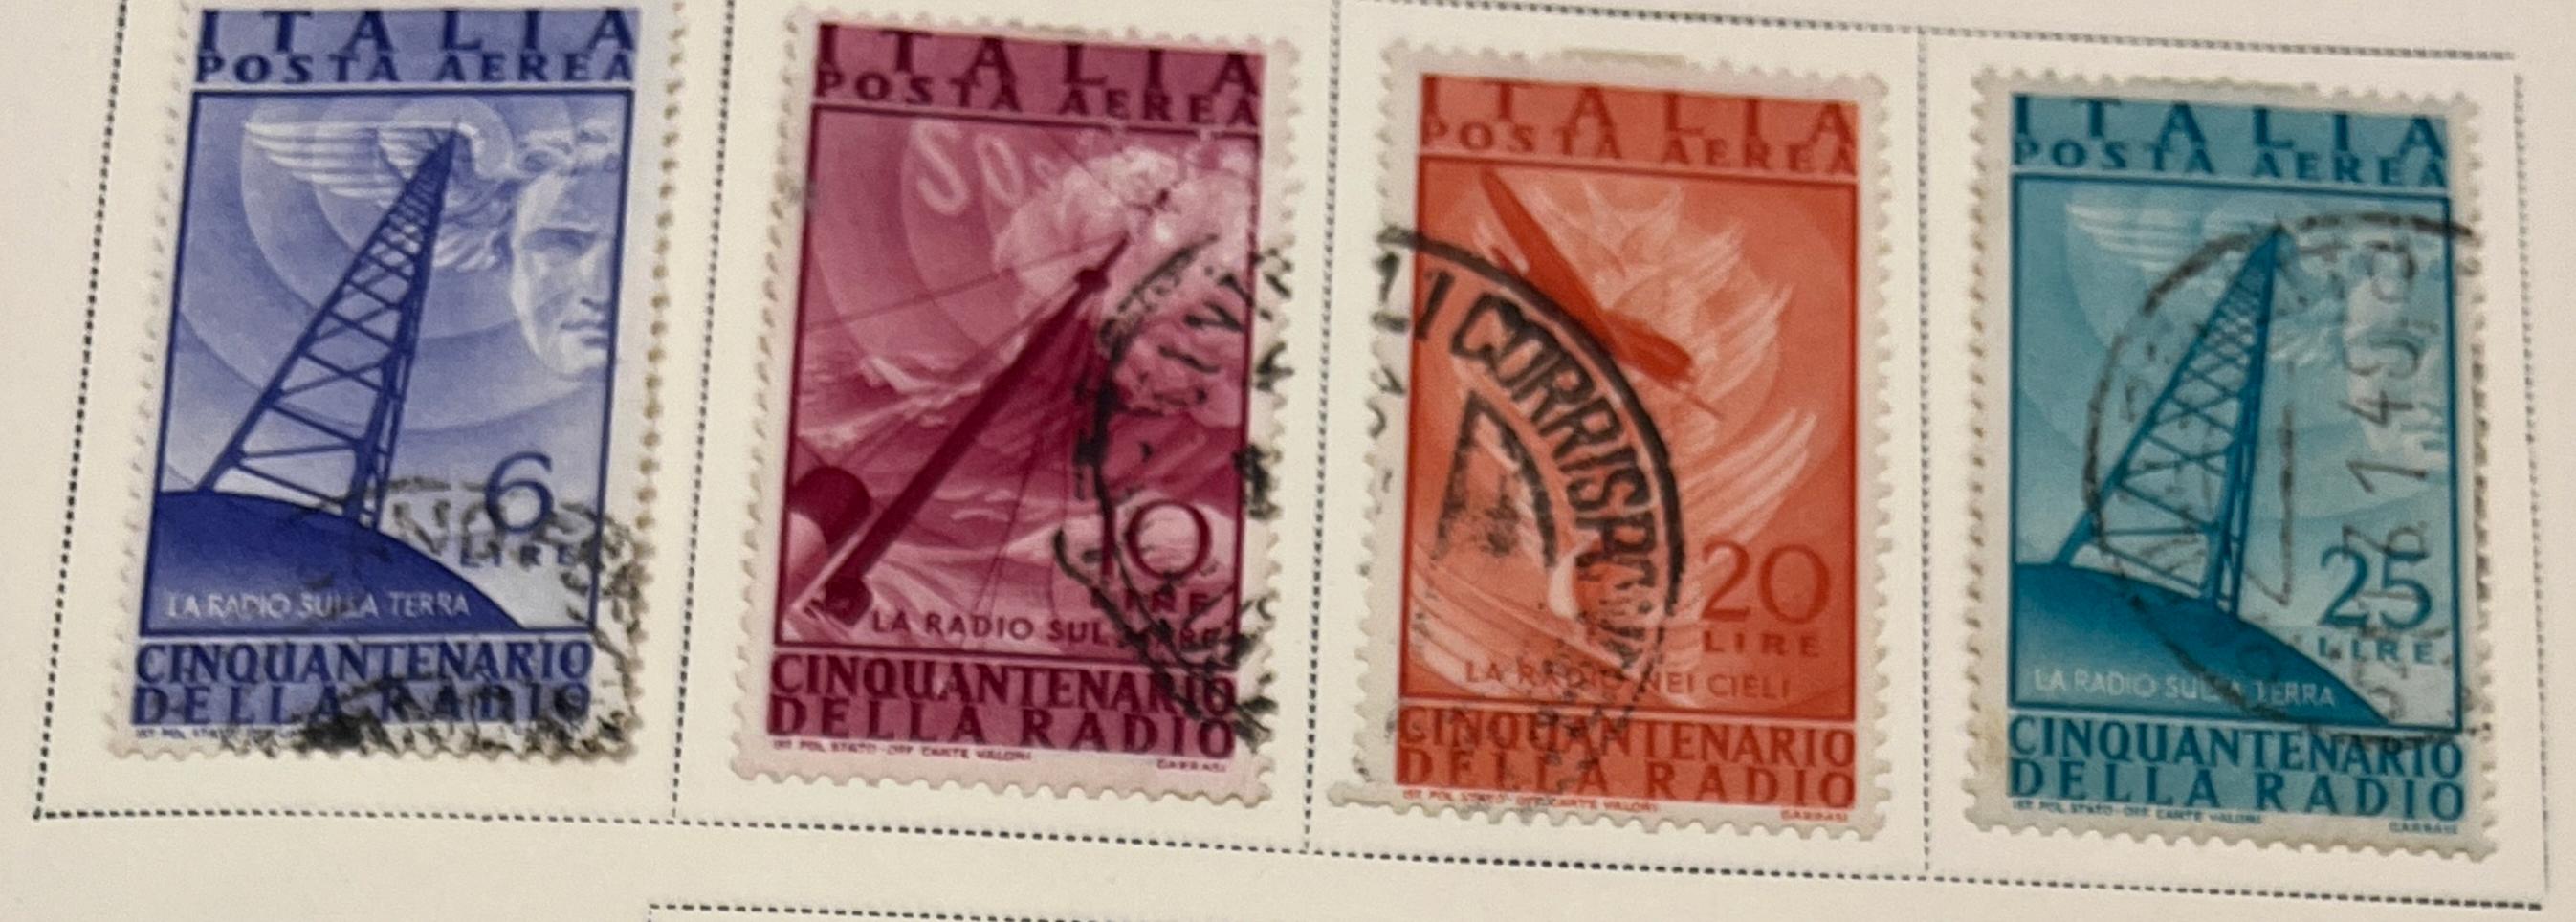

## Watermarked Winged Wheel

1948

1948

12 L DARK GRAY GREEN

1949

AIR POST STAMPS Watermarked Crowns

1932

1933