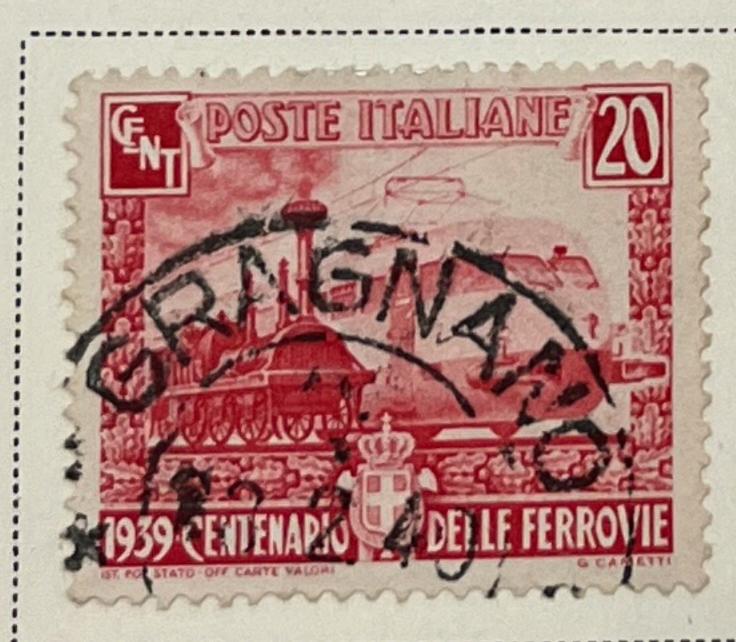

891-96



#### Watermarked Crown



























1906-10

















Unwatermarked

1906







1910

















Dott. Emro Diena \_\_\_

Sc. 147a / Sass 156 E 1,600-

Via Crescenzio 19, Roma

30 gennaio 1990

Ho esaminato il francobollo d'Italia, 1924,  $7\frac{1}{2}$  su 85 cent., doppia soprastampa del primo tipo (Cat. Sassone, N. 135b), annullato, di cui è qui unita una riproduzione fotografica. A mio



Watermarked Crowns

1930



























Unwatermarked

Watermarked Crowns







------

Watermarked Crowns







## Watermarked Crowns



















1934











Watermarked Crowns 1934





























1935







Watermarked Crowns 1936





































#### Watermarked Crowns

1938













































## 

## ITALY

### Watermarked Winged Wheel 1946























1947-48







1948



VIOLET AND BLUE





## Watermarked Winged Wheel

1948





1948













12 L DARK GRAY GREEN











1949









AIR POST STAMPS Watermarked Crowns

1932





1933













1933







# TTAL W

AIR POST STAMPS

Watermarked Winged Wheel













1948









1948





# SPECIAL DELIVERY STAMPS Watermarked Crowns





POSTE ITALIANE ESPRESSO























NEWSPAPER STAMP Unwatermarked 1862



POSTAGE DUE STAMPS

Unwatermarked

1863

Watermarked Crown





Watermarked Crown 1870-74





























1890-91







1894







POSTAGE DUE STAMPS Watermarked Crown 1903









1925



1934