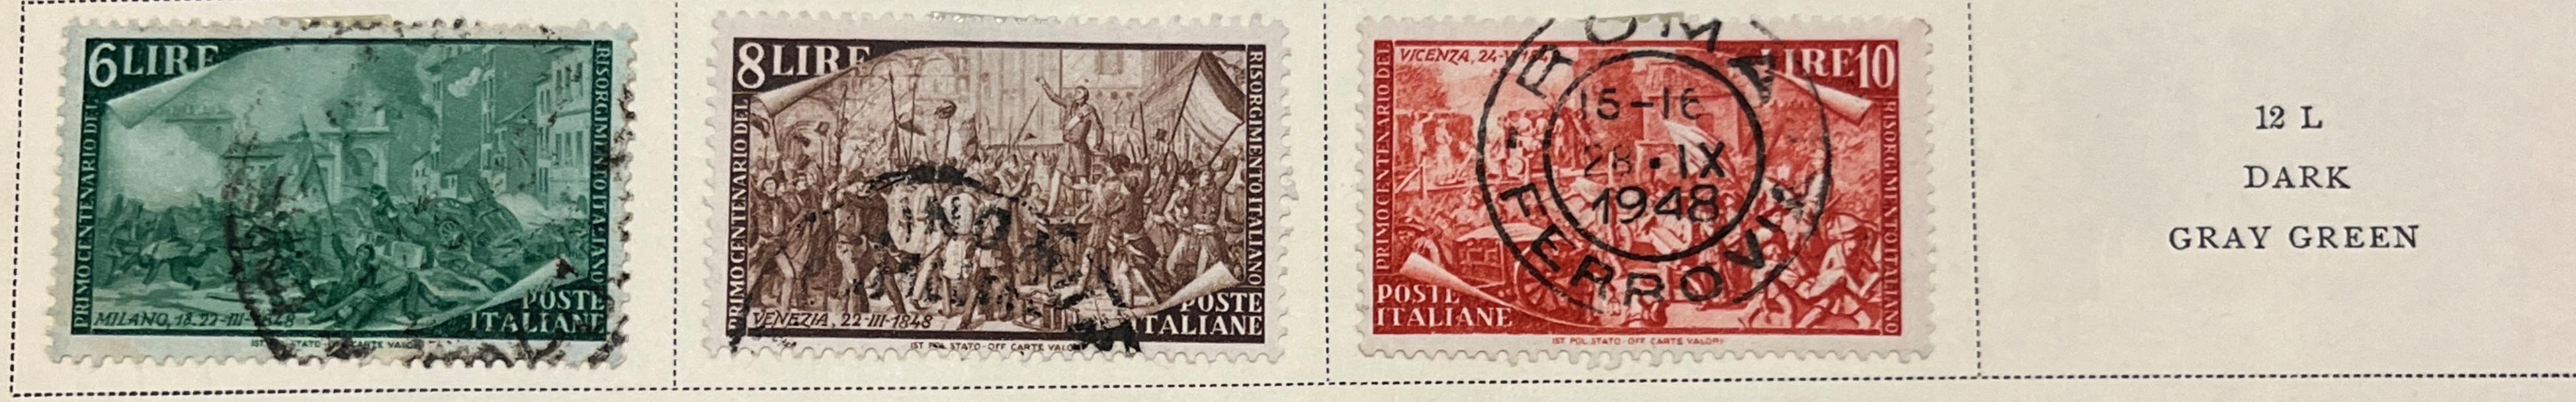

## Watermarked Winged Wheel

1948

1948

12 L DARK GRAY GREEN

1949

AIR POST STAMPS Watermarked Crowns

1932

1933