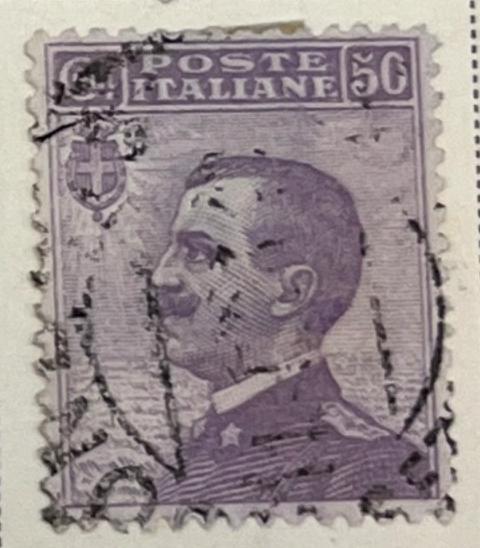

#### Watermarked Crown

1906-10

Unwatermarked

1906

1910

Dott. Emro Diena \_\_\_

Sc. 147a / Sass 156 E 1,600-

Via Crescenzio 19, Roma