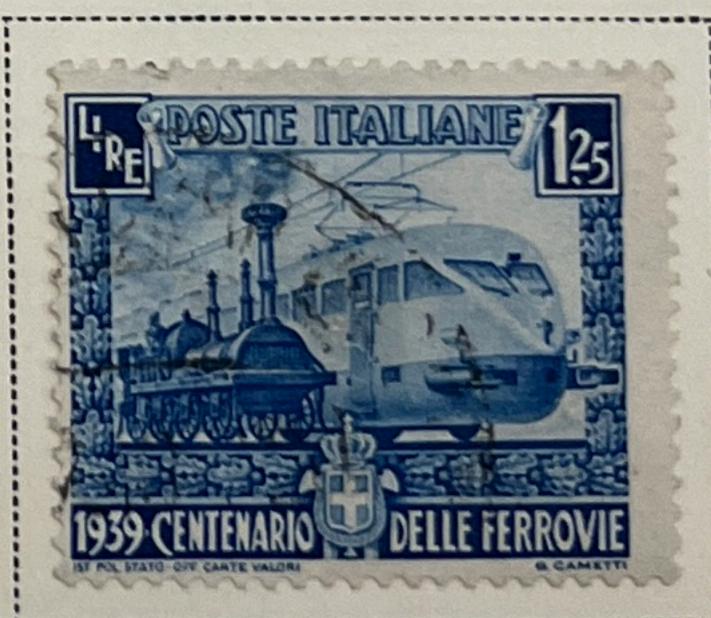

96



#### Watermarked Crown



























1906-10

















Unwatermarked

1906







1910

















Dott. Emro Diena \_\_\_

Sc. 147a / Sass 156 E 1,600-

Via Crescenzio 19, Roma

30 gennaio 1990

Ho esaminato il francobollo d'Italia, 1924,  $7\frac{1}{2}$  su 85 cent., doppia soprastampa del primo tipo (Cat. Sassone, N. 135b), annullato, di cui è qui unita una riproduzione fotografica. A mio



Watermarked Crowns

1930



























Unwatermarked

Watermarked Crowns







------

Watermarked Crowns







## Watermarked Crowns



















1934











Watermarked Crowns 1934





























1935







Watermarked Crowns 1936





































#### Watermarked Crowns

1938













































## 

## ITALY

### Watermarked Winged Wheel 1946























1947-48







1948



VIOLET AND BLUE





## Watermarked Winged Wheel

1948





1948













12 L DARK GRAY GREEN











1949









AIR POST STAMPS Watermarked Crowns

1932





1933













1933







# TTAL W

AIR POST STAMPS

Watermarked Winged Wheel













1948









1948





# SPECIAL DELIVERY STAMPS Watermarked Crowns





POSTE ITALIANE ESPRESSO























NEWSPAPER STAMP Unwatermarked 1862



POSTAGE DUE STAMPS

Unwatermarked

1863

Watermarked Crown





Watermarked Crown 1870-74





























1890-91







1894







POSTAGE DUE STAMPS Watermarked Crown 1903









1925



1934