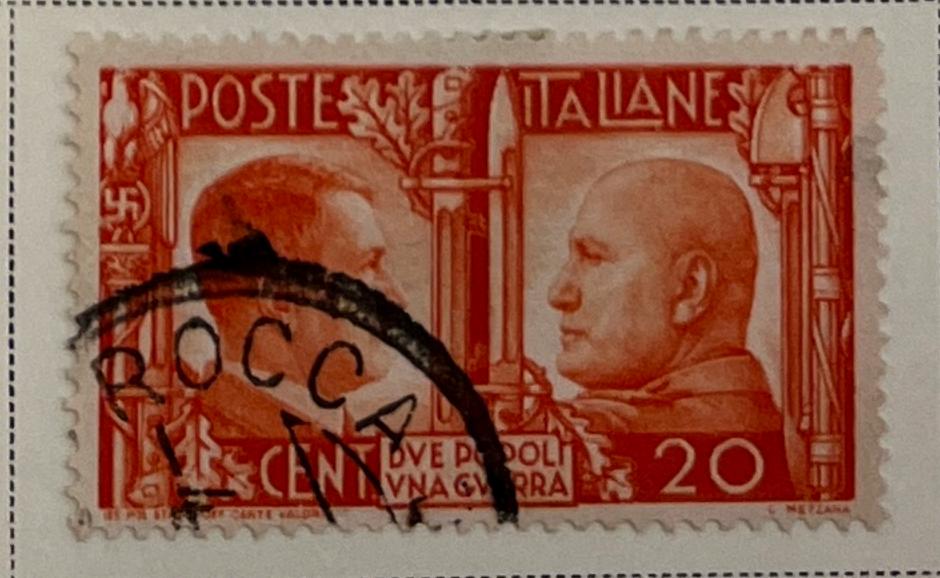

#### Watermarked Crown



























1906-10

















Unwatermarked

1906







1910

















Dott. Emro Diena \_\_\_

Sc. 147a / Sass 156 E 1,600-

Via Crescenzio 19, Roma

30 gennaio 1990

Ho esaminato il francobollo d'Italia, 1924,  $7\frac{1}{2}$  su 85 cent., doppia soprastampa del primo tipo (Cat. Sassone, N. 135b), annullato, di cui è qui unita una riproduzione fotografica. A mio



Watermarked Crowns

1930



























Unwatermarked

Watermarked Crowns







------

Watermarked Crowns







## Watermarked Crowns



















1934











Watermarked Crowns 1934





























1935







Watermarked Crowns 1936





































#### Watermarked Crowns

1938













































## 

## ITALY

### Watermarked Winged Wheel 1946























1947-48







1948



VIOLET AND BLUE





## Watermarked Winged Wheel

1948





1948













12 L DARK GRAY GREEN











1949









AIR POST STAMPS Watermarked Crowns

1932





1933













1933







# TTAL W

AIR POST STAMPS

Watermarked Winged Wheel













1948









1948





# SPECIAL DELIVERY STAMPS Watermarked Crowns





POSTE ITALIANE ESPRESSO























NEWSPAPER STAMP Unwatermarked 1862



POSTAGE DUE STAMPS

Unwatermarked

1863

Watermarked Crown





Watermarked Crown 1870-74





























1890-91







1894







POSTAGE DUE STAMPS Watermarked Crown 1903









1925



1934