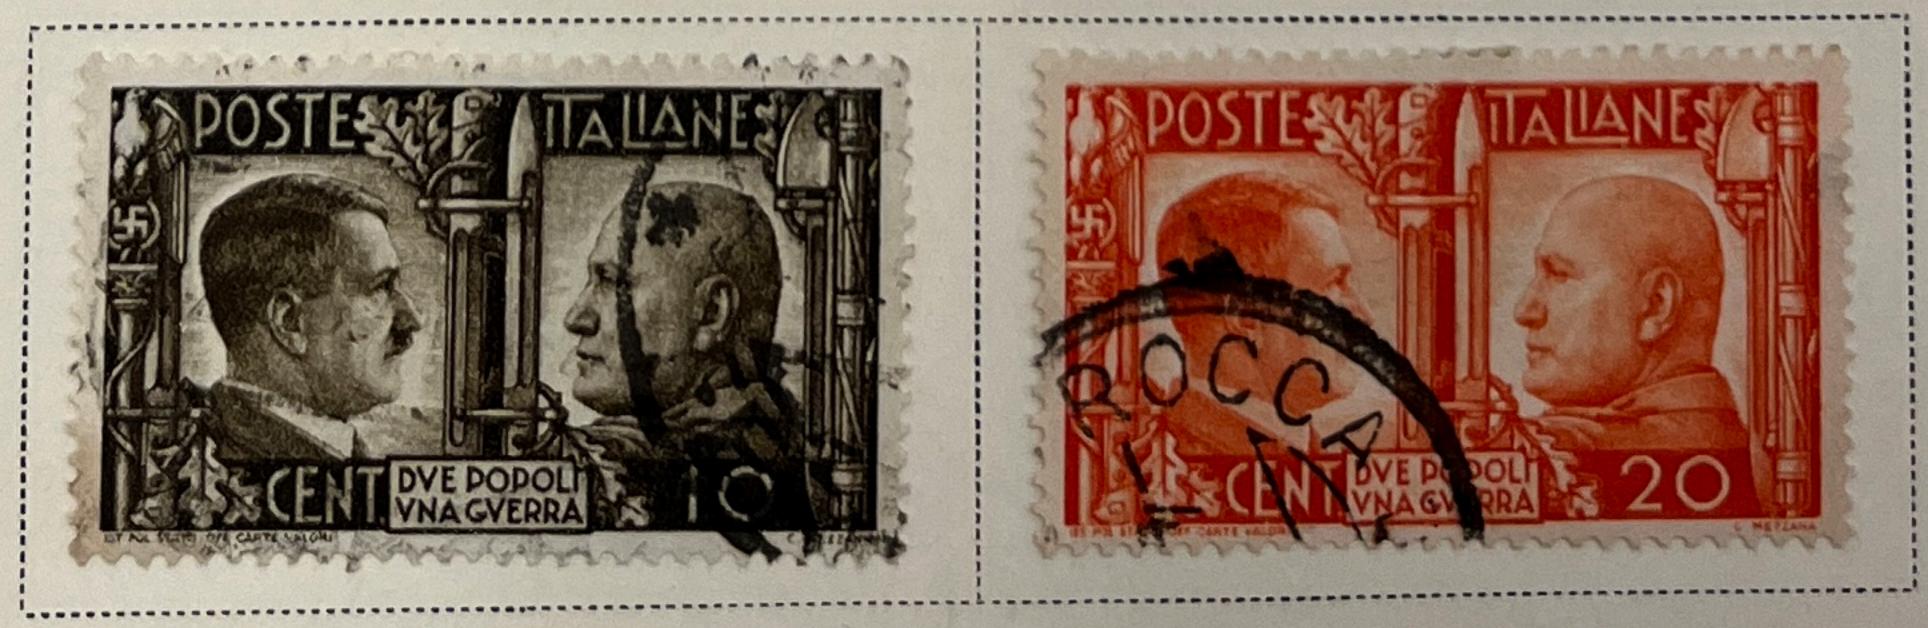

#### Watermarked Crown



























1906-10

















Unwatermarked

1906







1910

















Dott. Emro Diena \_\_\_

Sc. 147a / Sass 156 E 1,600-

Via Crescenzio 19, Roma

30 gennaio 1990

Ho esaminato il francobollo d'Italia, 1924,  $7\frac{1}{2}$  su 85 cent., doppia soprastampa del primo tipo (Cat. Sassone, N. 135b), annullato, di cui è qui unita una riproduzione fotografica. A mio



Watermarked Crowns

1930



























Unwatermarked

Watermarked Crowns







------

Watermarked Crowns







## Watermarked Crowns



















1934











Watermarked Crowns 1934





























1935







Watermarked Crowns 1936





































#### Watermarked Crowns

1938













































## 

## ITALY

### Watermarked Winged Wheel 1946























1947-48







1948



VIOLET AND BLUE





## Watermarked Winged Wheel

1948





1948













12 L DARK GRAY GREEN











1949









AIR POST STAMPS Watermarked Crowns

1932





1933













1933







# TTAL W

AIR POST STAMPS

Watermarked Winged Wheel













1948









1948





# SPECIAL DELIVERY STAMPS Watermarked Crowns





POSTE ITALIANE ESPRESSO























NEWSPAPER STAMP Unwatermarked 1862



POSTAGE DUE STAMPS

Unwatermarked

1863

Watermarked Crown





Watermarked Crown 1870-74





























1890-91







1894







POSTAGE DUE STAMPS Watermarked Crown 1903









1925



1934