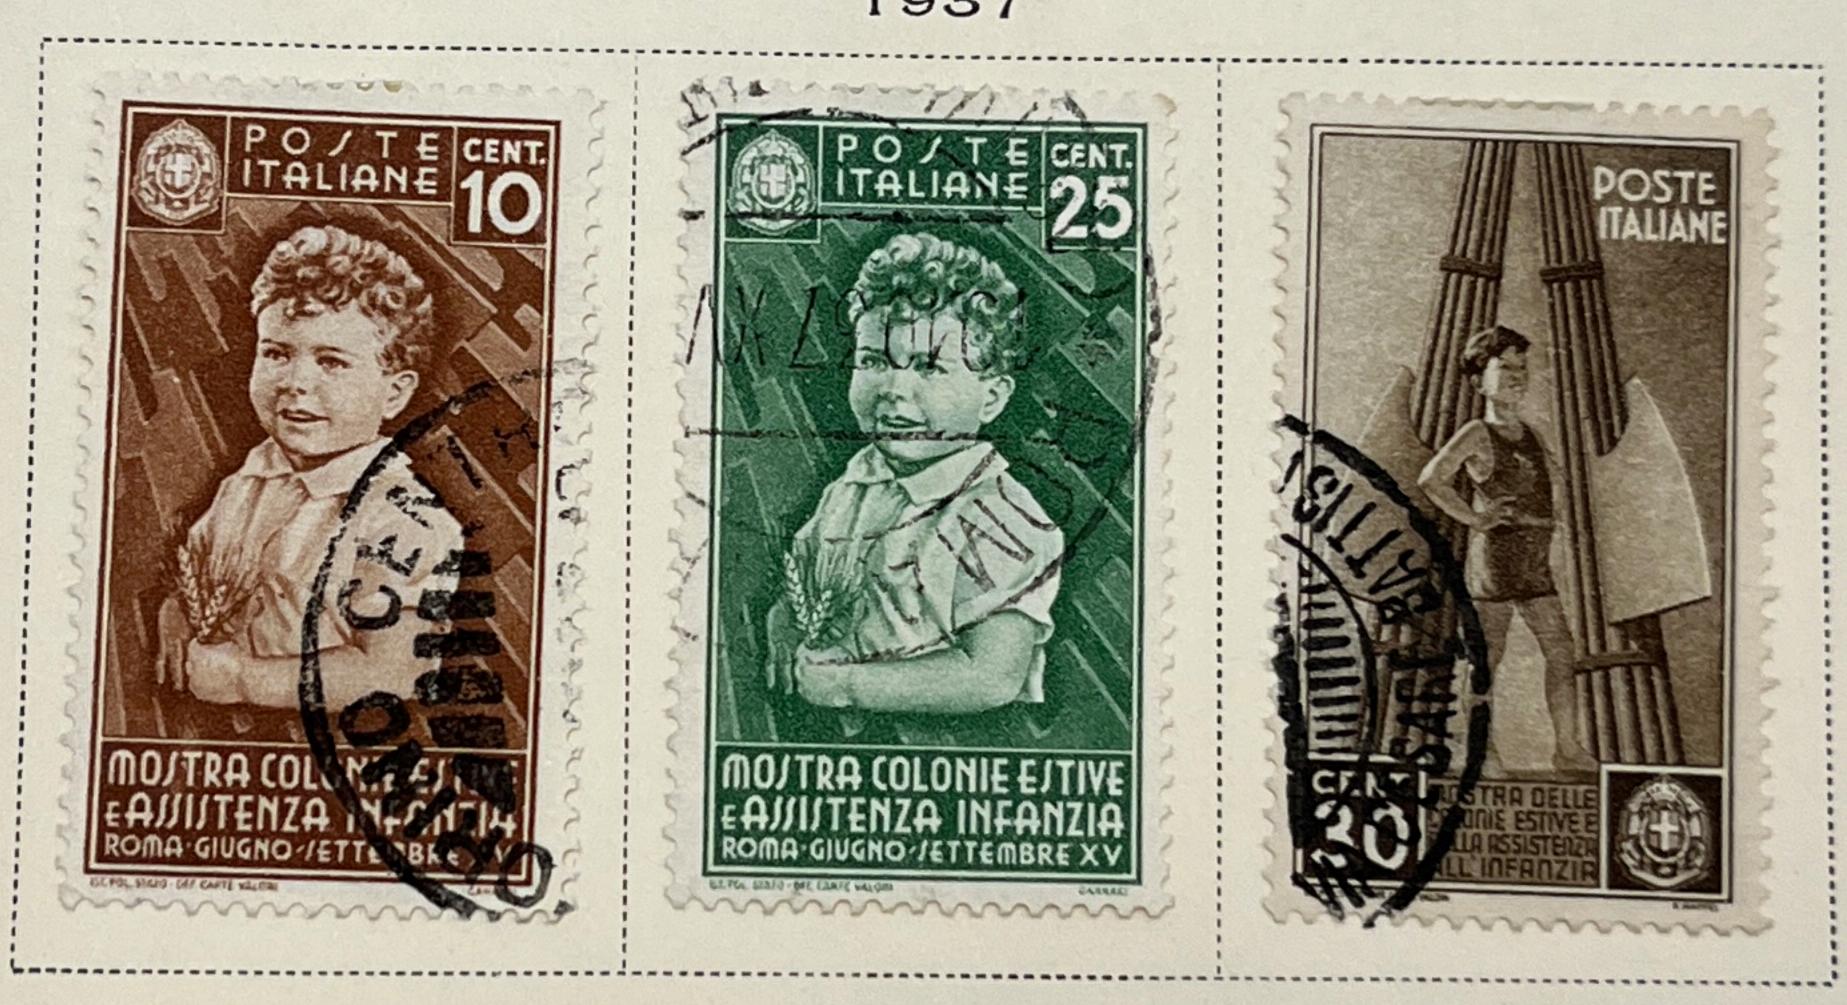

ORANGE































Watermarked Crown

1879



1890-91



1891-96



#### Watermarked Crown



























1906-10

















Unwatermarked

1906







1910

















Dott. Emro Diena \_\_\_

Sc. 147a / Sass 156 E 1,600-

Via Crescenzio 19, Roma

30 gennaio 1990

Ho esaminato il francobollo d'Italia, 1924,  $7\frac{1}{2}$  su 85 cent., doppia soprastampa del primo tipo (Cat. Sassone, N. 135b), annullato, di cui è qui unita una riproduzione fotografica. A mio



Watermarked Crowns

1930



























Unwatermarked

Watermarked Crowns







------

Watermarked Crowns







## Watermarked Crowns



















1934











Watermarked Crowns 1934





























1935







Watermarked Crowns 1936





































#### Watermarked Crowns

1938













































## 

## ITALY

### Watermarked Winged Wheel 1946























1947-48







1948



VIOLET AND BLUE





## Watermarked Winged Wheel

1948





1948













12 L DARK GRAY GREEN











1949









AIR POST STAMPS Watermarked Crowns

1932





1933













1933







# TTAL W

AIR POST STAMPS

Watermarked Winged Wheel













1948









1948





# SPECIAL DELIVERY STAMPS Watermarked Crowns





POSTE ITALIANE ESPRESSO























NEWSPAPER STAMP Unwatermarked 1862



POSTAGE DUE STAMPS

Unwatermarked

1863

Watermarked Crown





Watermarked Crown 1870-74





























1890-91







1894







POSTAGE DUE STAMPS Watermarked Crown 190