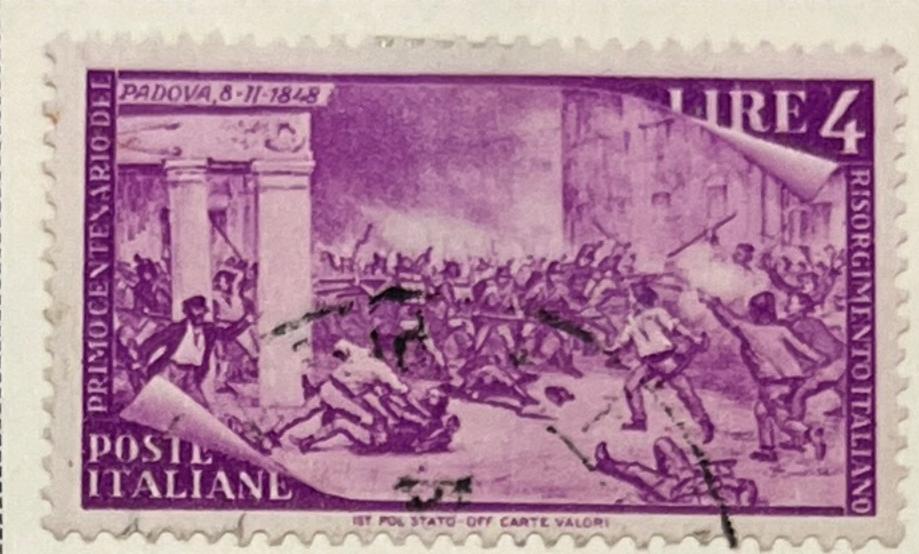

## Watermarked Winged Wheel

1948

1948

12 L DARK GRAY GREEN

1949

AIR POST STAMPS Watermarked Crowns

1932

1933