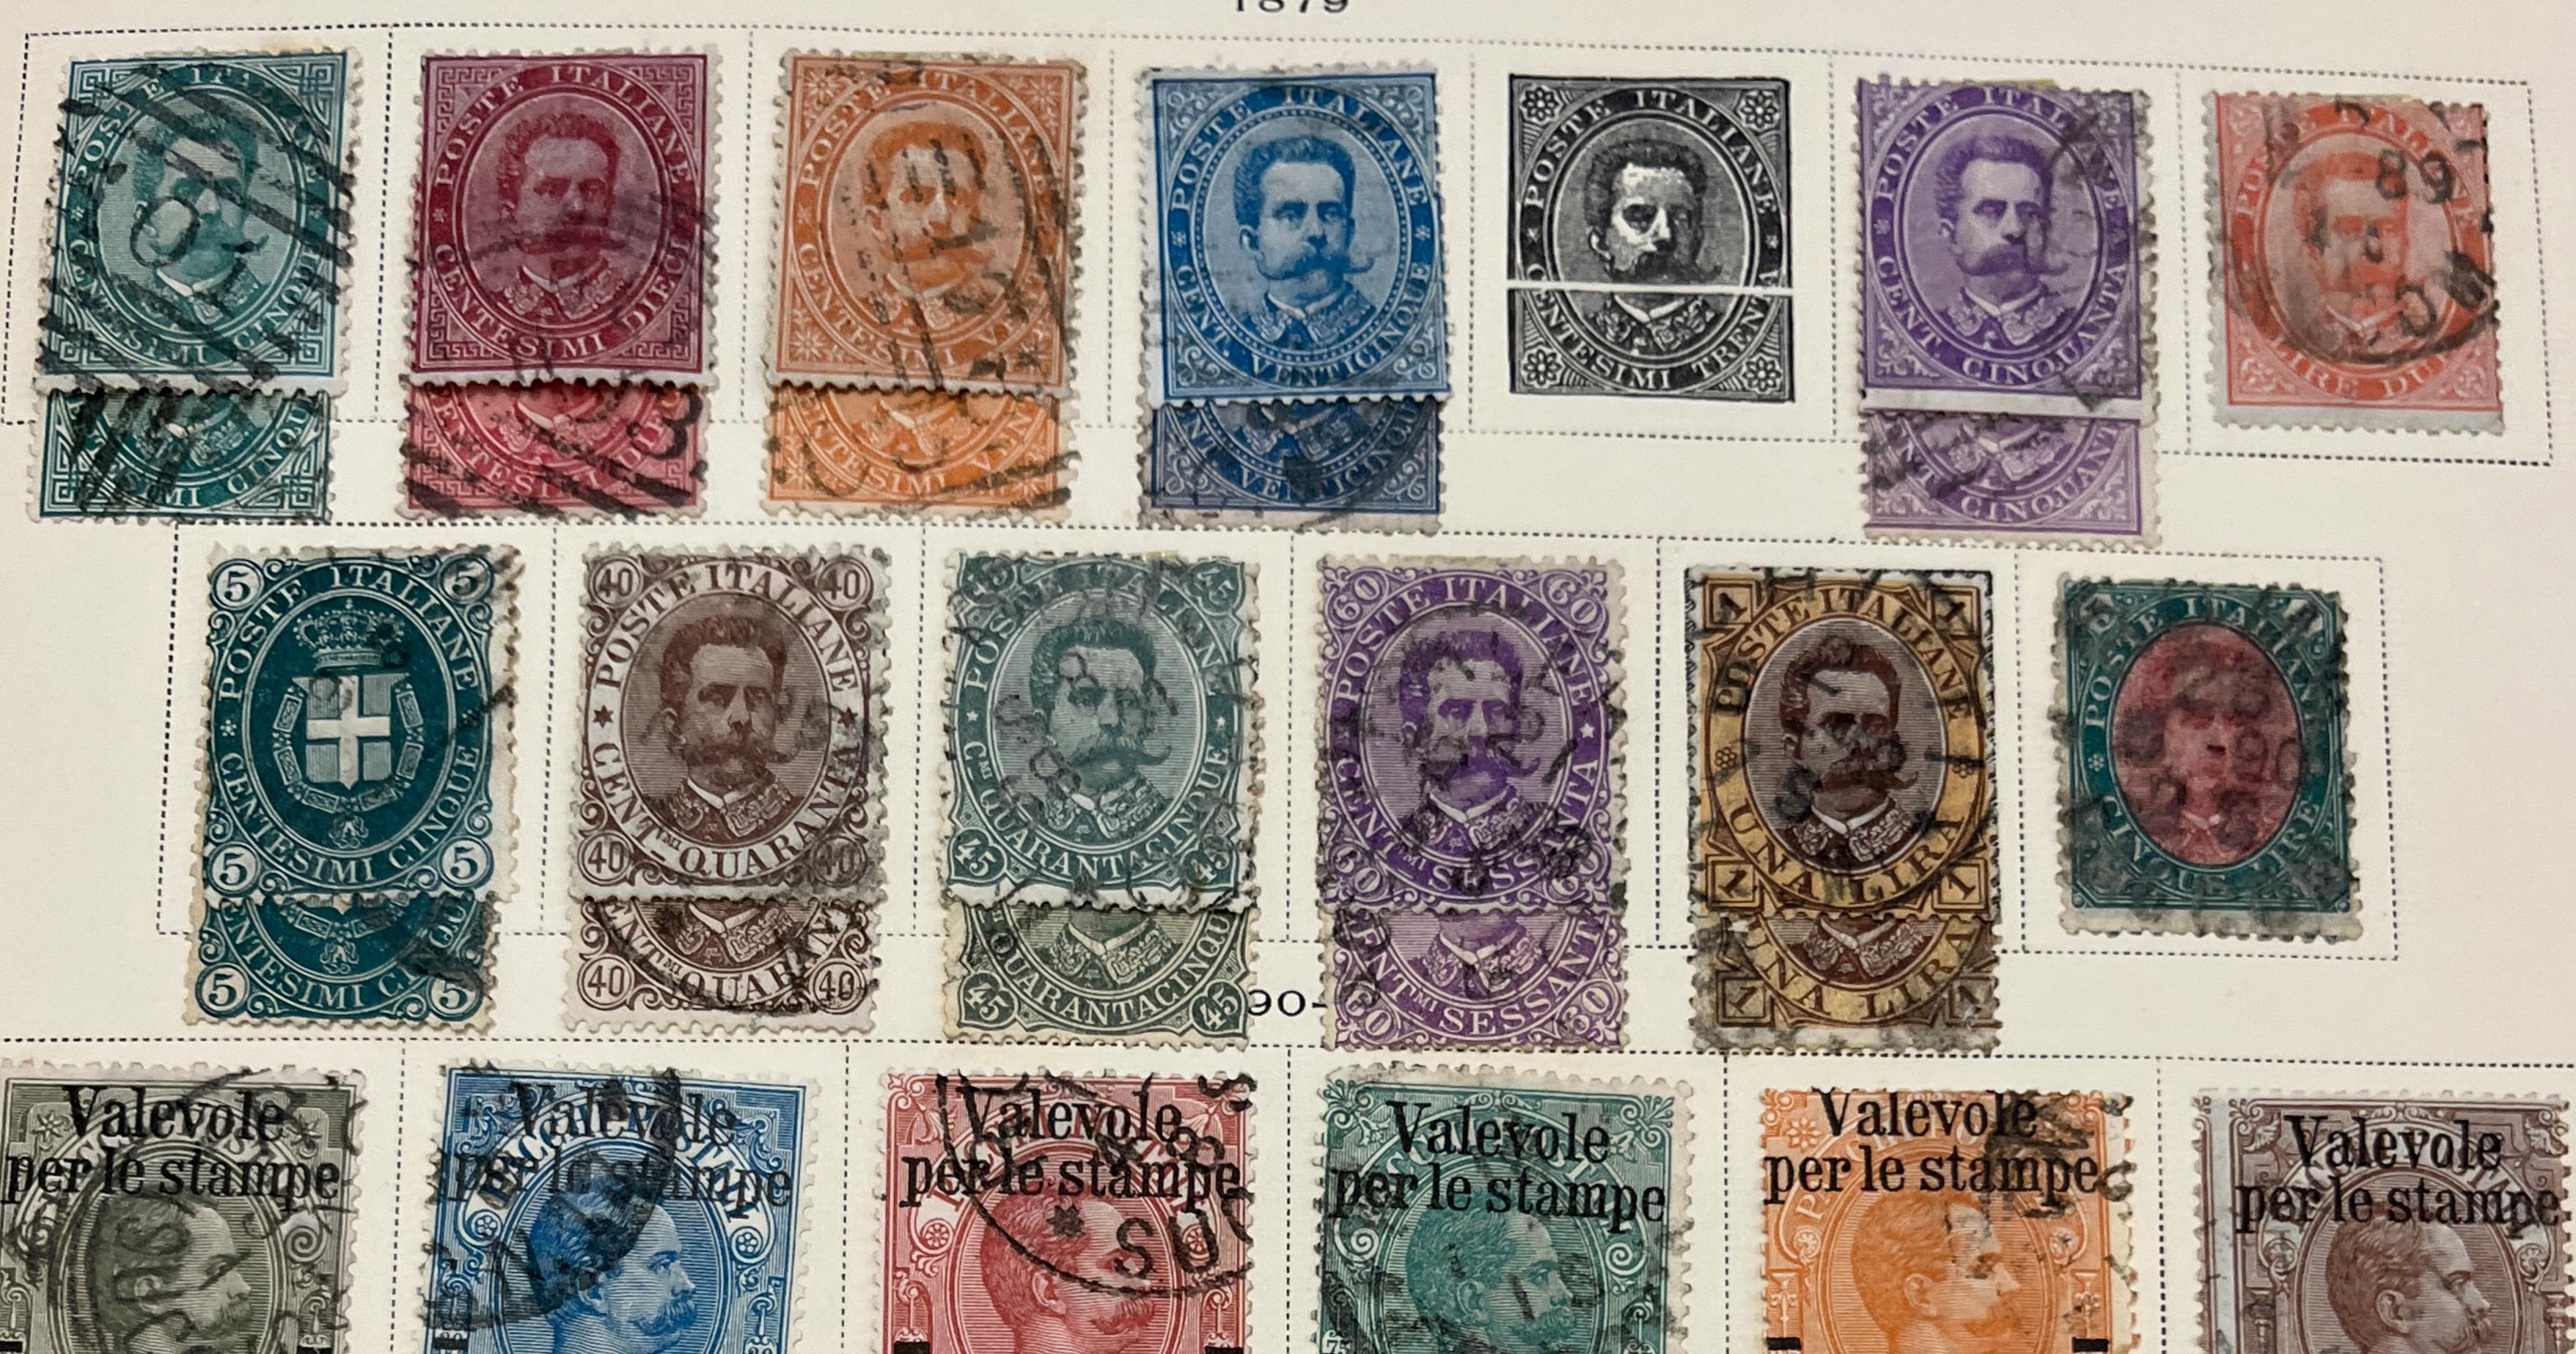

Unwatermarked

1862

Perforated 10 C BROWN

80 C ORANGE

Watermarked Crown

1879

1890-91

1891-96