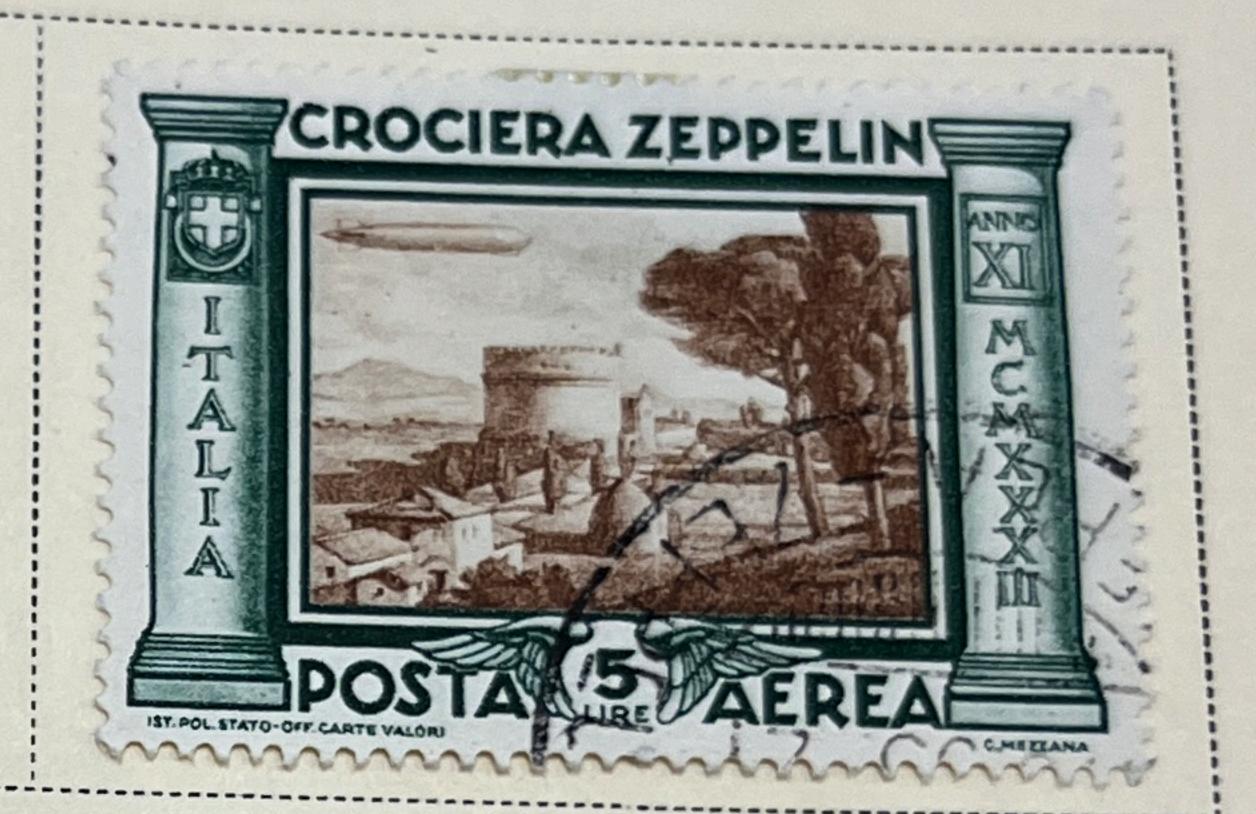

## Watermarked Winged Wheel

1948

1948

12 L DARK GRAY GREEN

1949

AIR POST STAMPS Watermarked Crowns

1932

1933