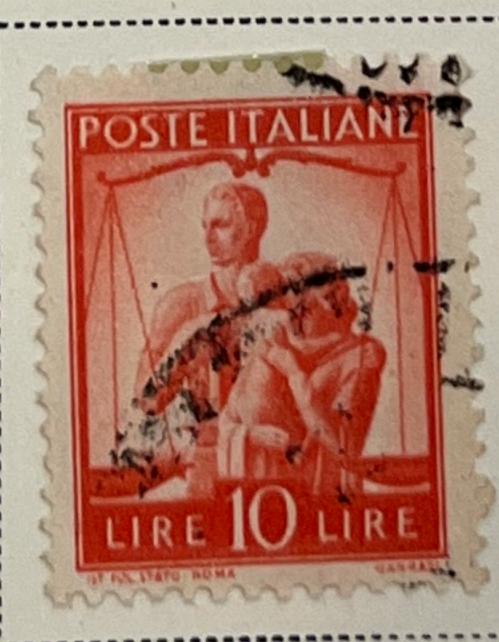

906







1910

















Dott. Emro Diena \_\_\_

Sc. 147a / Sass 156 E 1,600-

Via Crescenzio 19, Roma

30 gennaio 1990

Ho esaminato il francobollo d'Italia, 1924,  $7\frac{1}{2}$  su 85 cent., doppia soprastampa del primo tipo (Cat. Sassone, N. 135b), annullato, di cui è qui unita una riproduzione fotografica. A mio



Watermarked Crowns

1930



























Unwatermarked

Watermarked Crowns







------

Watermarked Crowns







## Watermarked Crowns



















1934











Watermarked Crowns 1934





























1935







Watermarked Crowns 1936





































#### Watermarked Crowns

1938













































## 

## ITALY

### Watermarked Winged Wheel 1946























1947-48







1948



VIOLET AND BLUE





## Watermarked Winged Wheel

1948





1948













12 L DARK GRAY GREEN











1949









AIR POST STAMPS Watermarked Crowns

1932





1933













1933







# TTAL W

AIR POST STAMPS

Watermarked Winged Wheel













1948









1948





# SPECIAL DELIVERY STAMPS Watermarked Crowns





POSTE ITALIANE ESPRESSO























NEWSPAPER STAMP Unwatermarked 1862



POSTAGE DUE STAMPS

Unwatermarked

1863

Watermarked Crown





Watermarked Crown 1870-74





























1890-91







1894







POSTAGE DUE STAMPS Watermarked Crown 1903









1925



1934