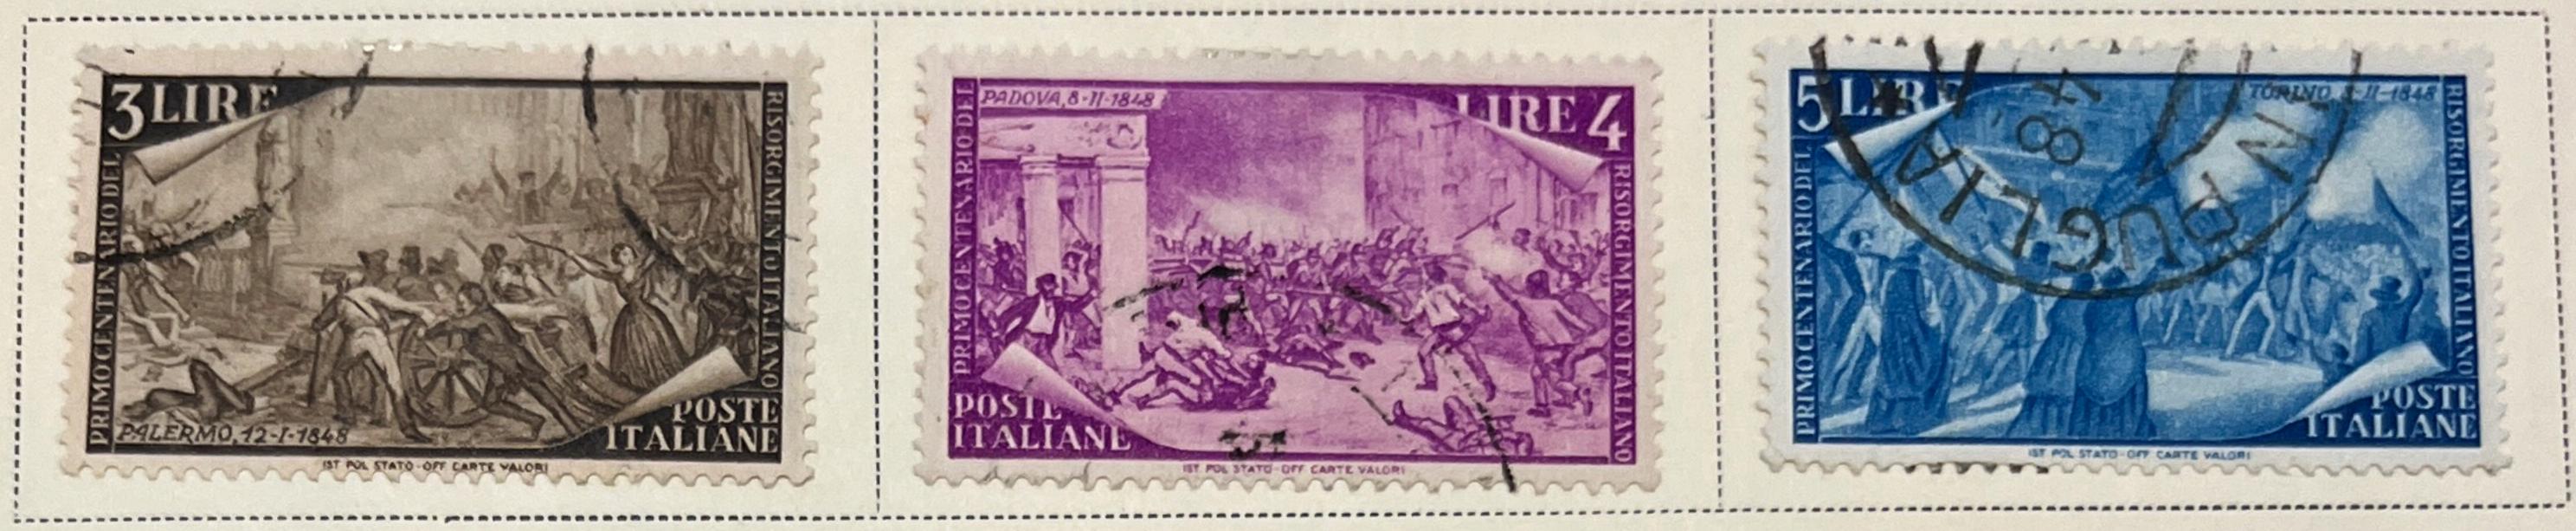

## Watermarked Winged Wheel

1948

1948

12 L DARK GRAY GREEN

1949

AIR POST STAMPS Watermarked Crowns

1932

1933