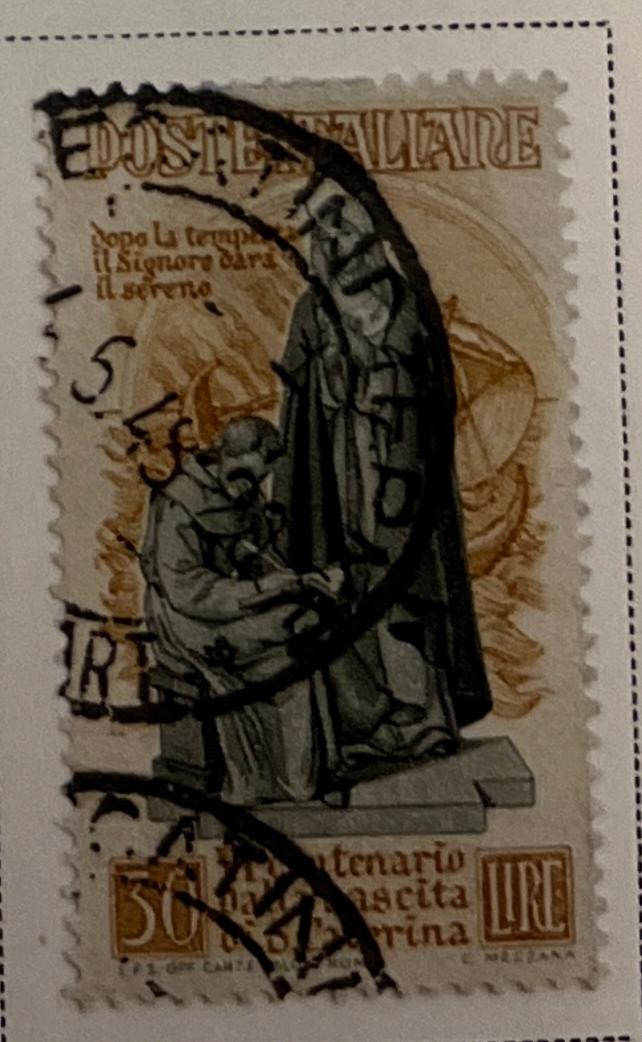

Dott. Emro Diena \_\_\_

Sc. 147a / Sass 156 E 1,600-

Via Crescenzio 19, Roma

30 gennaio 1990

Ho esaminato il francobollo d'Italia, 1924,  $7\frac{1}{2}$  su 85 cent., doppia soprastampa del primo tipo (Cat. Sassone, N. 135b), annullato, di cui è qui unita una riproduzione fotografica. A mio



Watermarked Crowns

1930



























Unwatermarked

Watermarked Crowns







------

Watermarked Crowns







## Watermarked Crowns



















1934











Watermarked Crowns 1934





























1935







Watermarked Crowns 1936





































#### Watermarked Crowns

1938













































## 

## ITALY

### Watermarked Winged Wheel 1946























1947-48







1948



VIOLET AND BLUE





## Watermarked Winged Wheel

1948





1948













12 L DARK GRAY GREEN











1949









AIR POST STAMPS Watermarked Crowns

1932





1933













1933







# TTAL W

AIR POST STAMPS

Watermarked Winged Wheel













1948









1948





# SPECIAL DELIVERY STAMPS Watermarked Crowns





POSTE ITALIANE ESPRESSO























NEWSPAPER STAMP Unwatermarked 1862



POSTAGE DUE STAMPS

Unwatermarked

1863

Watermarked Crown





Watermarked Crown 1870-74





























1890-91







1894







POSTAGE DUE STAMPS Watermarked Crown 1903









1925



1934