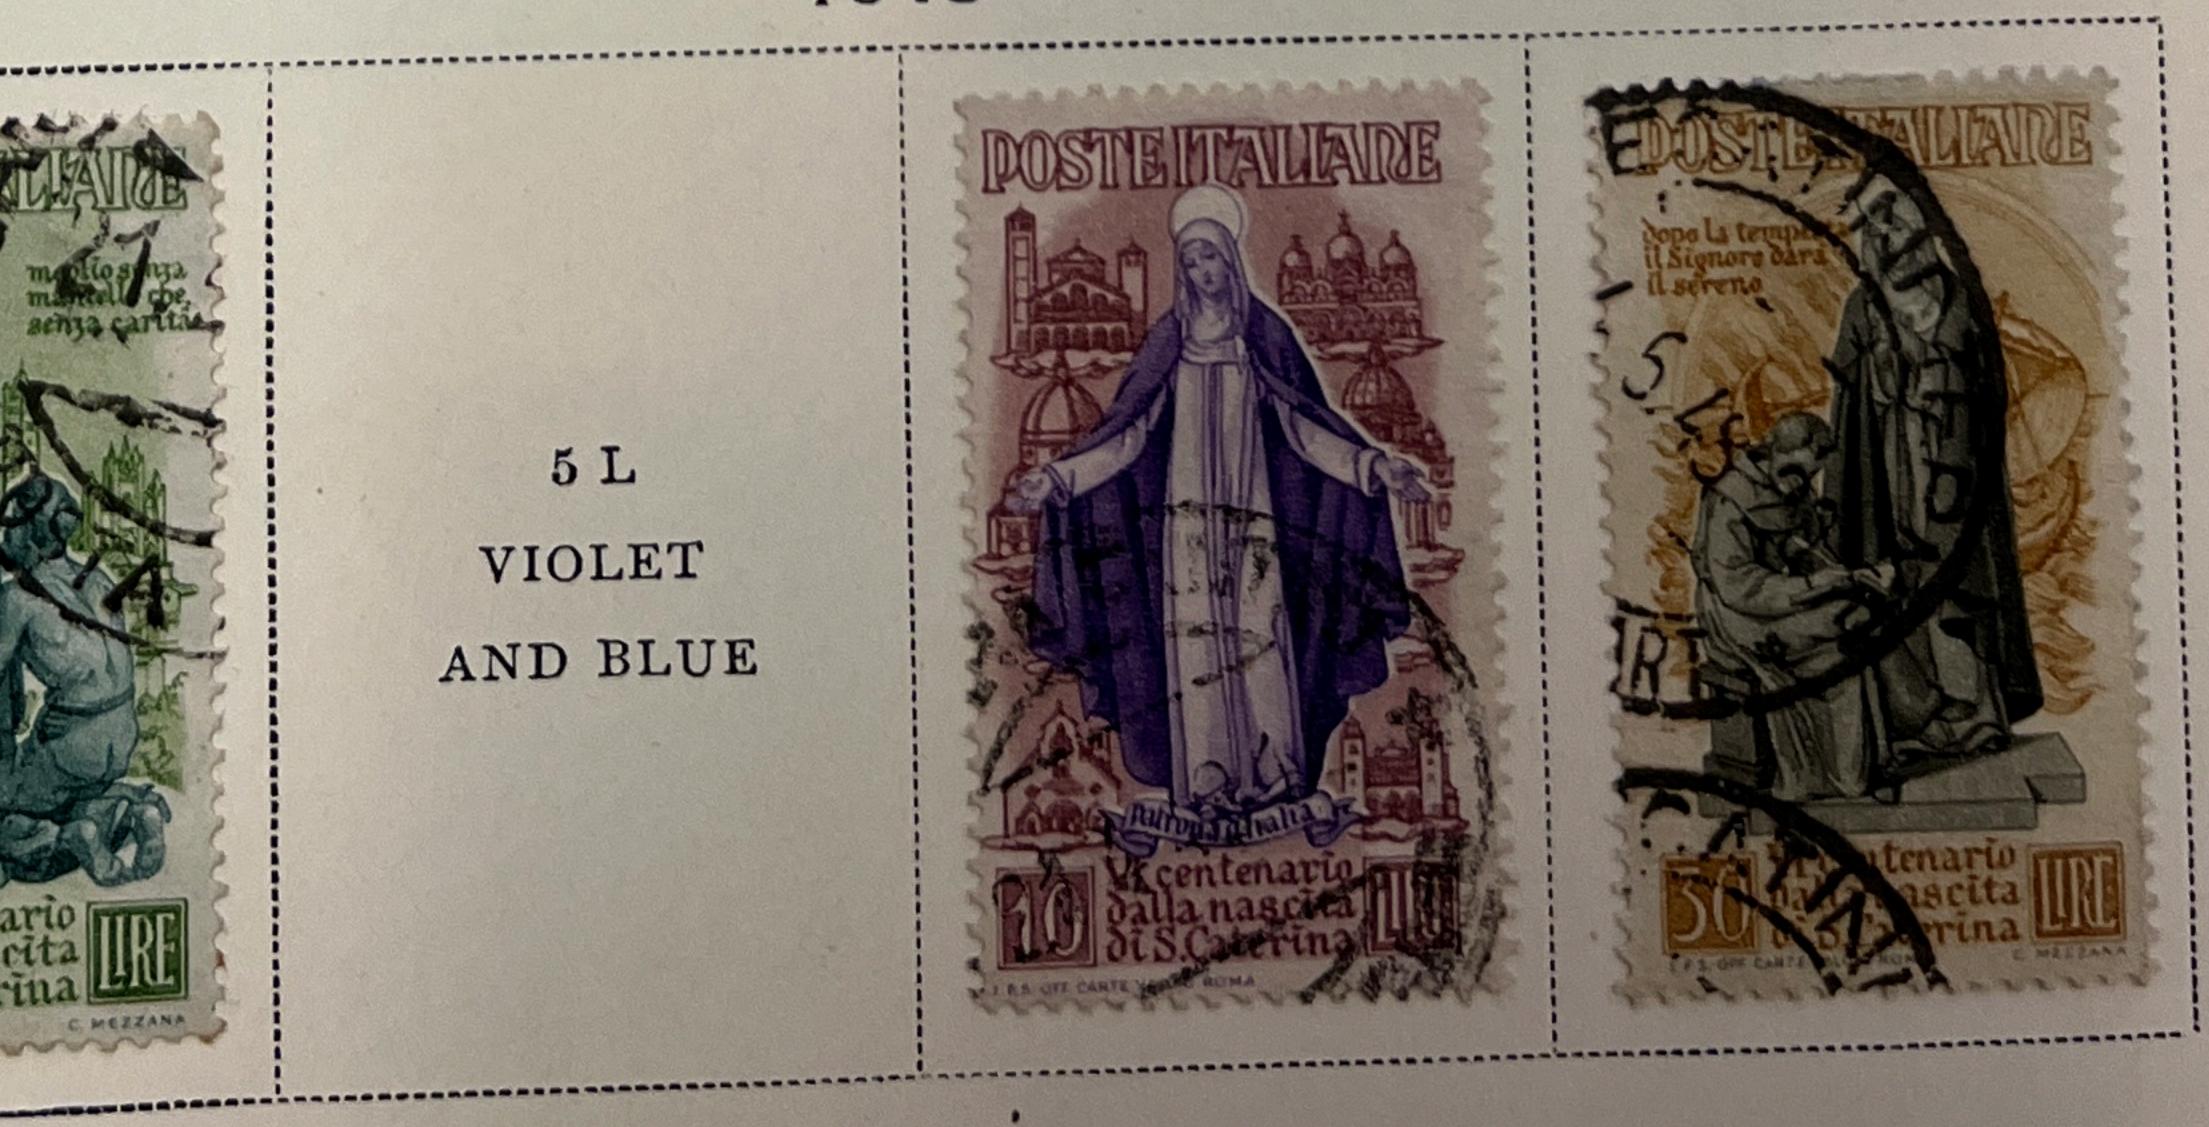

Dott. Emro Diena \_\_\_

Sc. 147a / Sass 156 E 1,600-

Via Crescenzio 19, Roma

30 gennaio 1990

Ho esaminato il francobollo d'Italia, 1924,  $7\frac{1}{2}$  su 85 cent., doppia soprastampa del primo tipo (Cat. Sassone, N. 135b), annullato, di cui è qui unita una riproduzione fotografica. A mio



Watermarked Crowns

1930



























Unwatermarked

Watermarked Crowns







------

Watermarked Crowns







## Watermarked Crowns



















1934











Watermarked Crowns 1934





























1935







Watermarked Crowns 1936





































#### Watermarked Crowns

1938













































## 

## ITALY

### Watermarked Winged Wheel 1946























1947-48







1948



VIOLET AND BLUE





## Watermarked Winged Wheel

1948





1948













12 L DARK GRAY GREEN











1949









AIR POST STAMPS Watermarked Crowns

1932





1933













1933







# TTAL W

AIR POST STAMPS

Watermarked Winged Wheel













1948









1948





# SPECIAL DELIVERY STAMPS Watermarked Crowns





POSTE ITALIANE ESPRESSO























NEWSPAPER STAMP Unwatermarked 1862



POSTAGE DUE STAMPS

Unwatermarked

1863

Watermarked Crown





Watermarked Crown 1870-74





























1890-91







1894







POSTAGE DUE STAMPS Watermarked Crown 1903









1925



1934