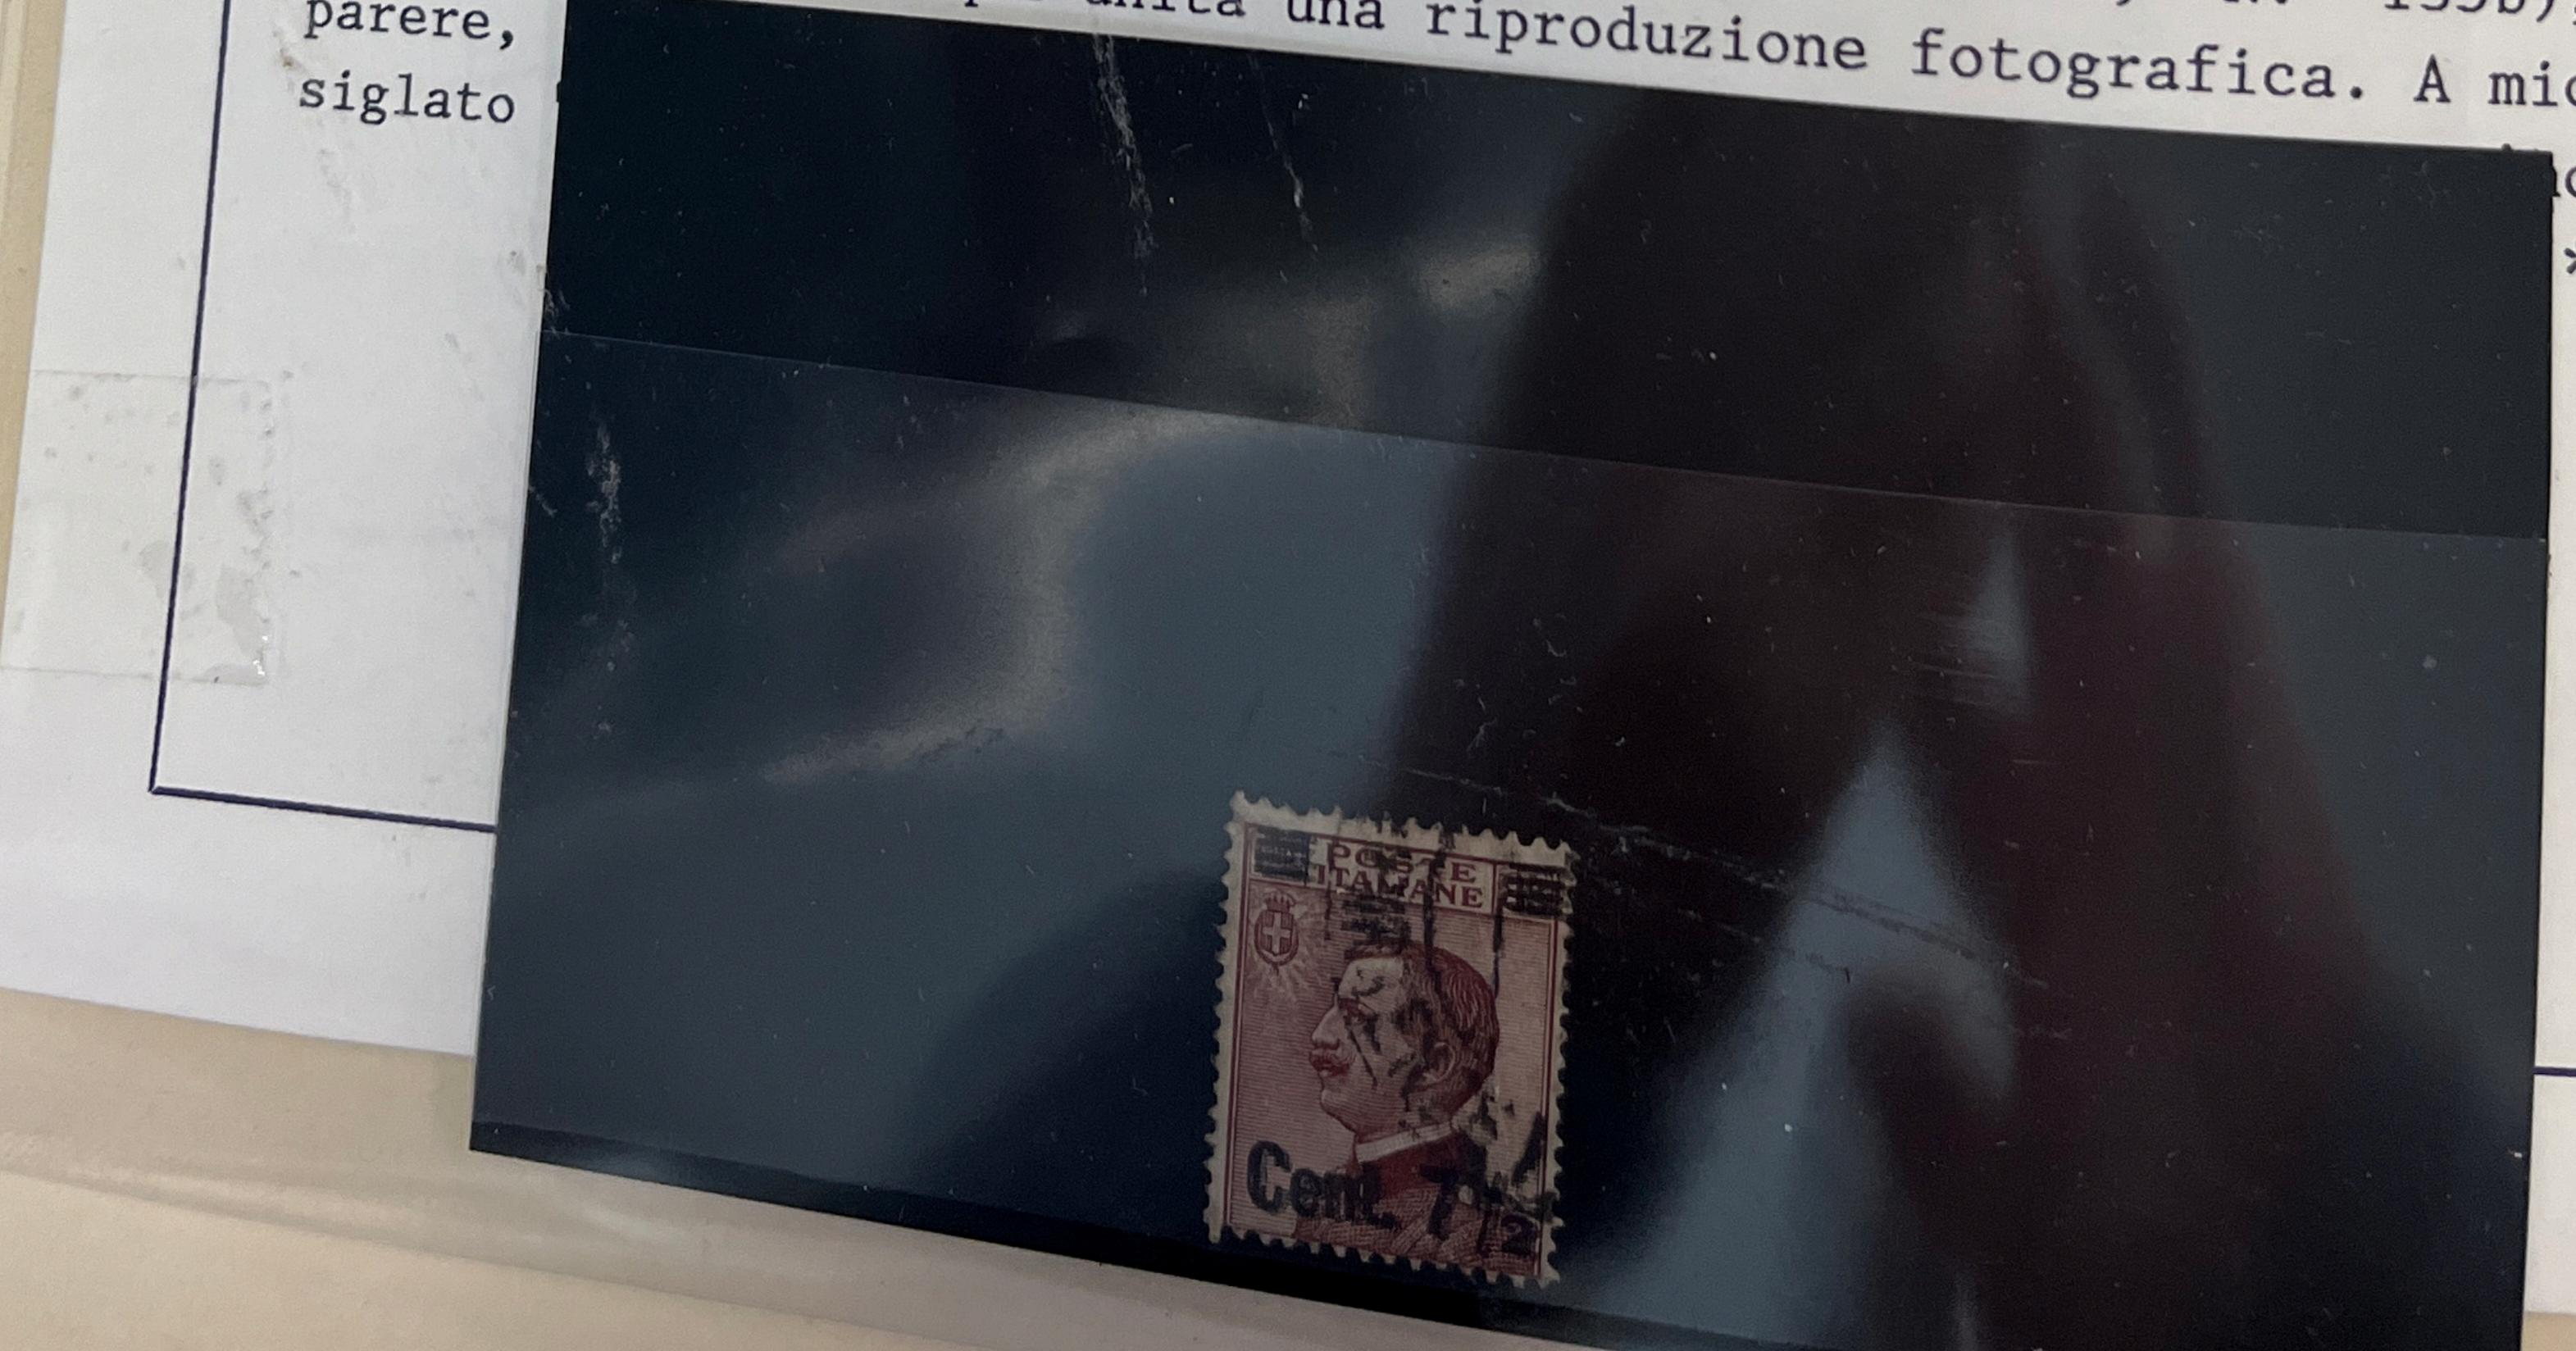

30 gennaio 1990

Ho esaminato il francobollo d'Italia, 1924,  $7\frac{1}{2}$  su 85 cent., doppia soprastampa del primo tipo (Cat. Sassone, N. 135b), annullato, di cui è qui unita una riproduzione fotografica. A mio