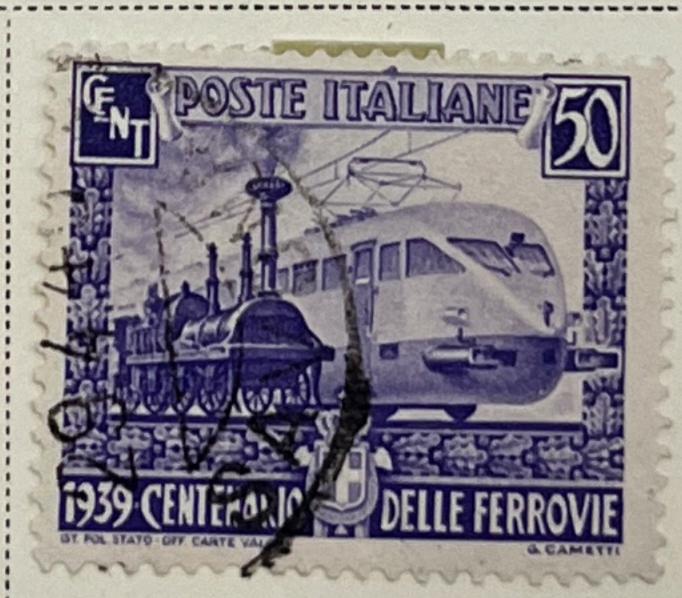

1-96



#### Watermarked Crown



























1906-10

















Unwatermarked

1906







1910

















Dott. Emro Diena \_\_\_

Sc. 147a / Sass 156 E 1,600-

Via Crescenzio 19, Roma

30 gennaio 1990

Ho esaminato il francobollo d'Italia, 1924,  $7\frac{1}{2}$  su 85 cent., doppia soprastampa del primo tipo (Cat. Sassone, N. 135b), annullato, di cui è qui unita una riproduzione fotografica. A mio



Watermarked Crowns

1930



























Unwatermarked

Watermarked Crowns







------

Watermarked Crowns







## Watermarked Crowns



















1934











Watermarked Crowns 1934





























1935







Watermarked Crowns 1936





































#### Watermarked Crowns

1938













































## 

## ITALY

### Watermarked Winged Wheel 1946























1947-48







1948



VIOLET AND BLUE





## Watermarked Winged Wheel

1948





1948













12 L DARK GRAY GREEN











1949









AIR POST STAMPS Watermarked Crowns

1932





1933













1933







# TTAL W

AIR POST STAMPS

Watermarked Winged Wheel













1948









1948





# SPECIAL DELIVERY STAMPS Watermarked Crowns





POSTE ITALIANE ESPRESSO























NEWSPAPER STAMP Unwatermarked 1862



POSTAGE DUE STAMPS

Unwatermarked

1863

Watermarked Crown





Watermarked Crown 1870-74





























1890-91







1894







POSTAGE DUE STAMPS Watermarked Crown 1903









1925



1934