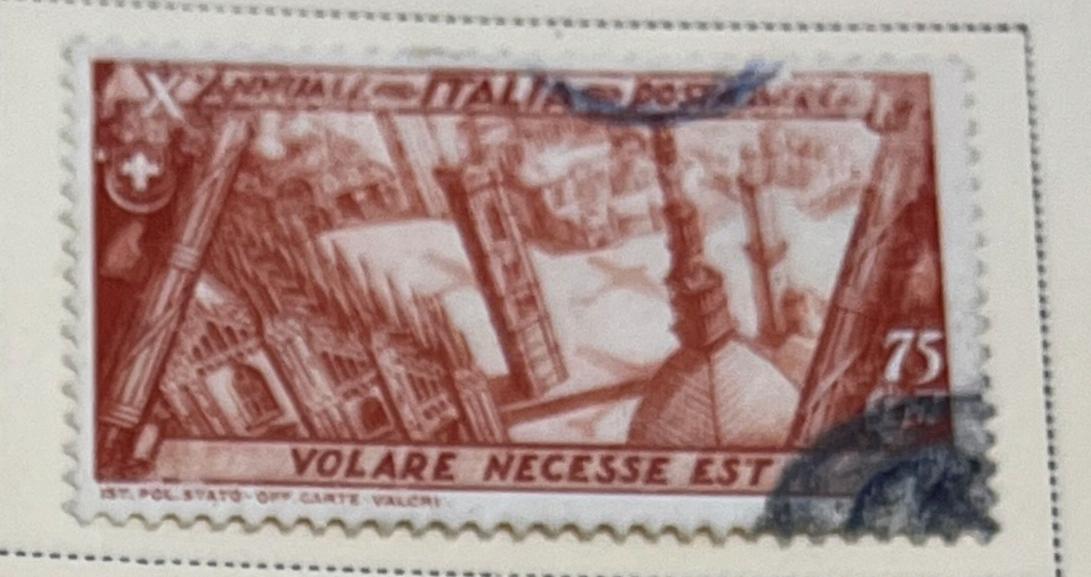

## Watermarked Winged Wheel

1948

1948

12 L DARK GRAY GREEN

1949

AIR POST STAMPS Watermarked Crowns

1932

1933