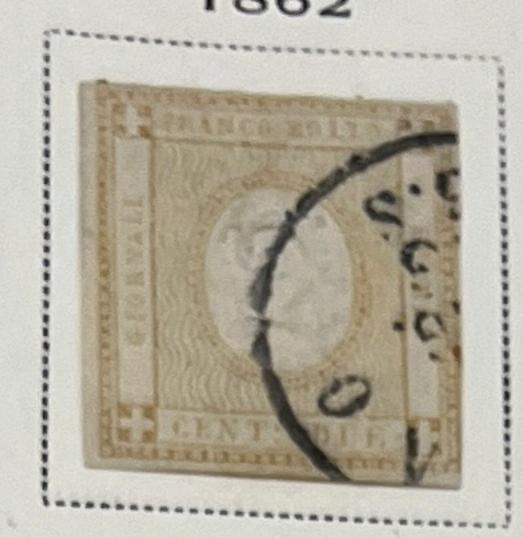

Unwatermarked

1862

Perforated 10 C BROWN

80 C ORANGE

Watermarked Crown

1879

1890-91

1891-96