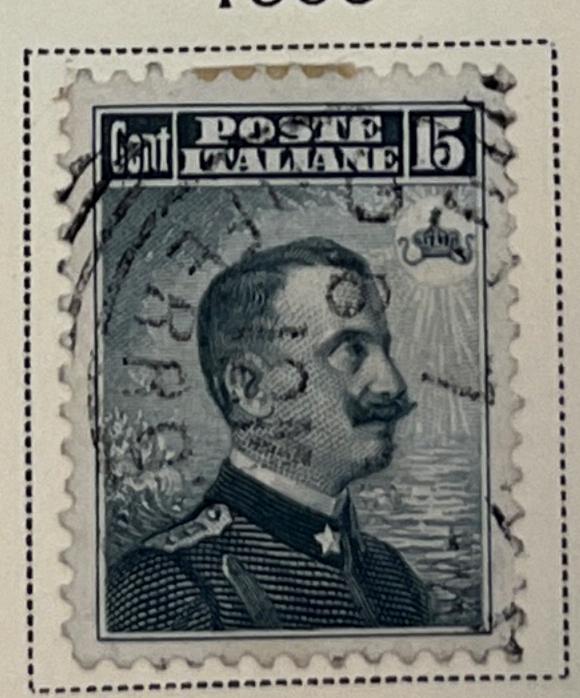

#### Watermarked Crown

1906-10

Unwatermarked

1906

1910

Dott. Emro Diena \_\_\_

Sc. 147a / Sass 156 E 1,600-

Via Crescenzio 19, Roma