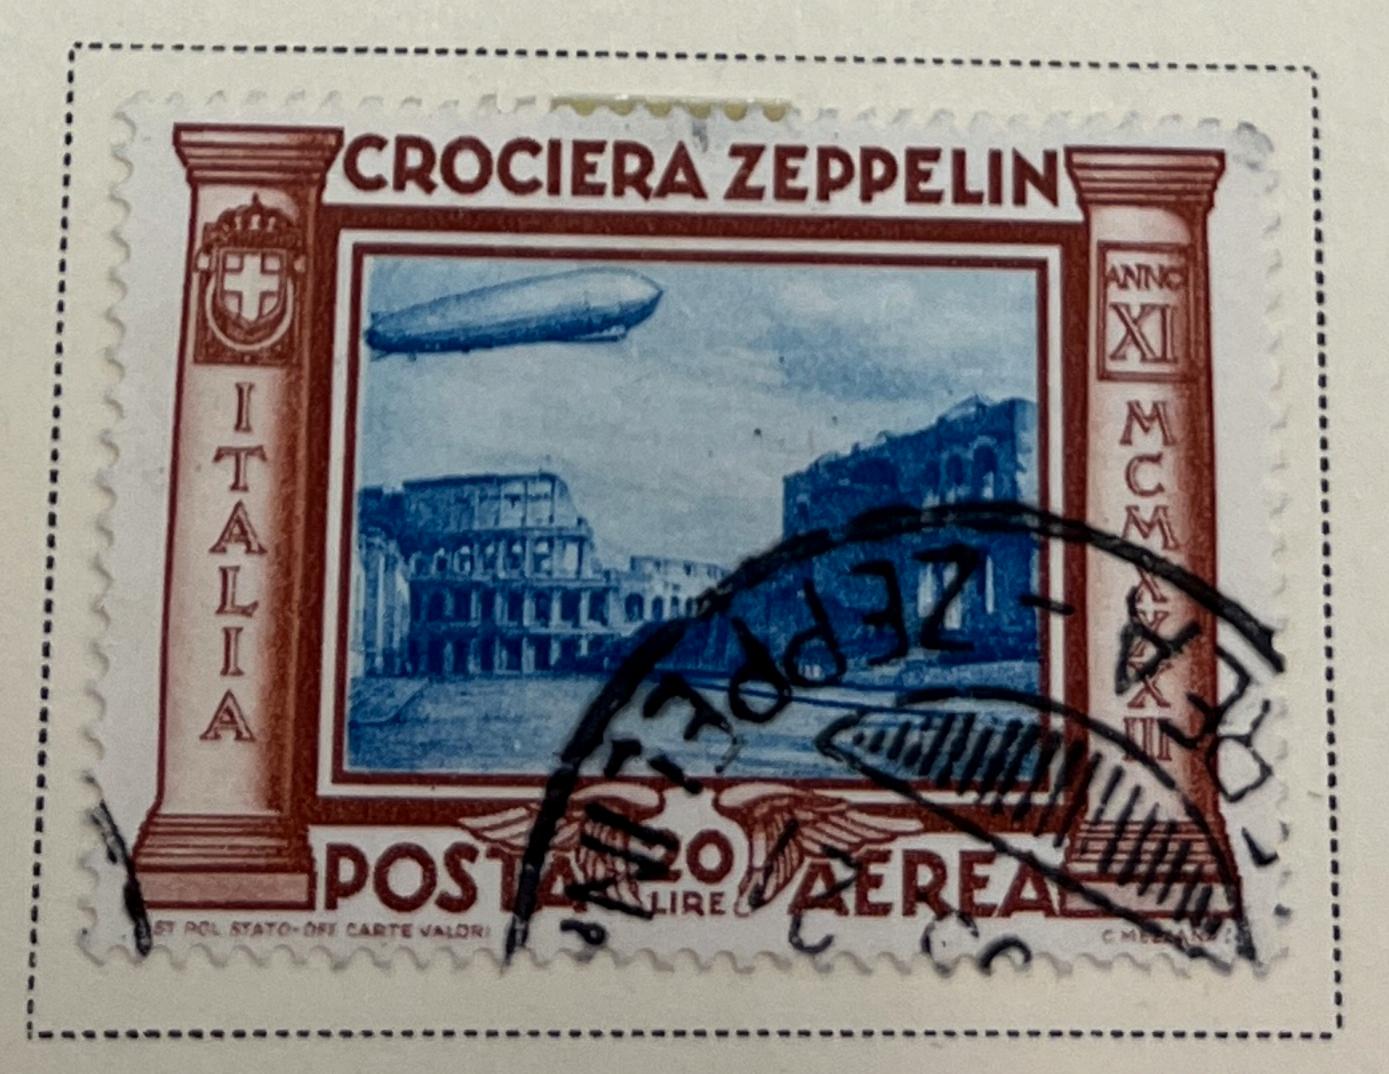

## Watermarked Winged Wheel

1948

1948

12 L DARK GRAY GREEN

1949

AIR POST STAMPS Watermarked Crowns

1932

1933