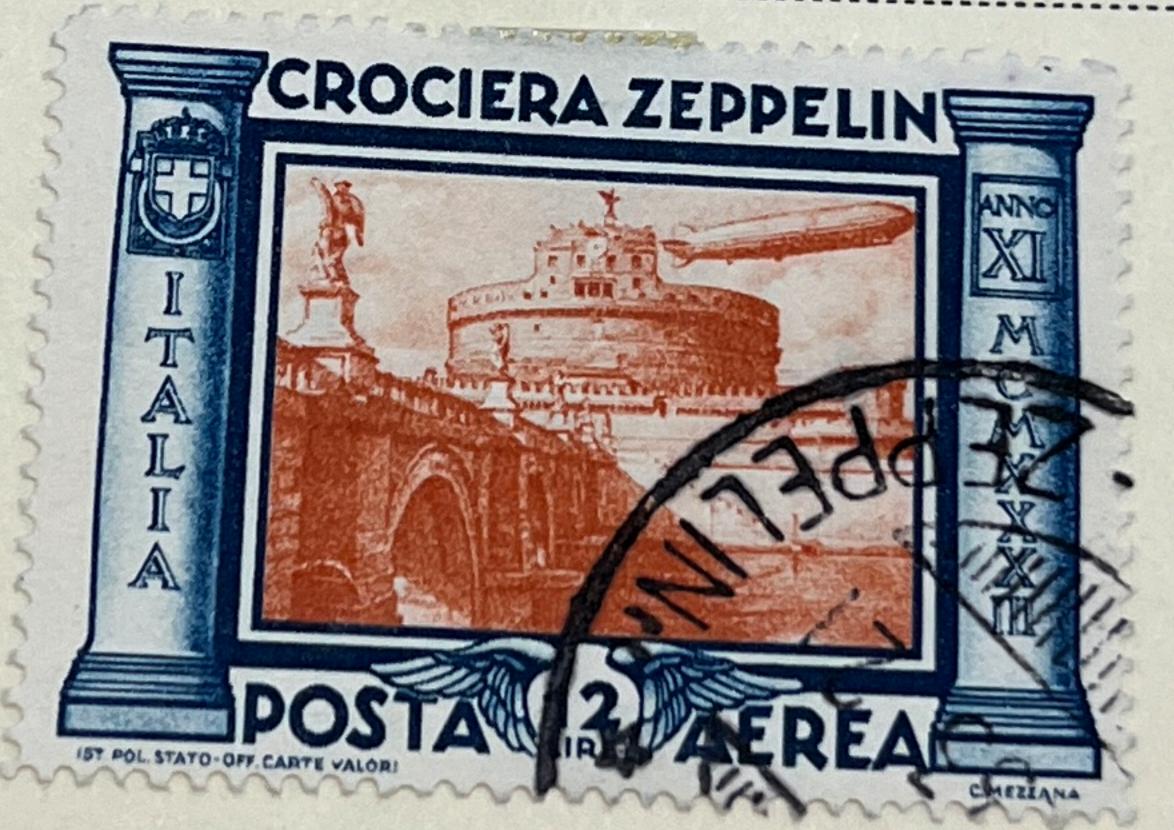

## Watermarked Winged Wheel

1948

1948

12 L DARK GRAY GREEN

1949

AIR POST STAMPS Watermarked Crowns

1932

1933