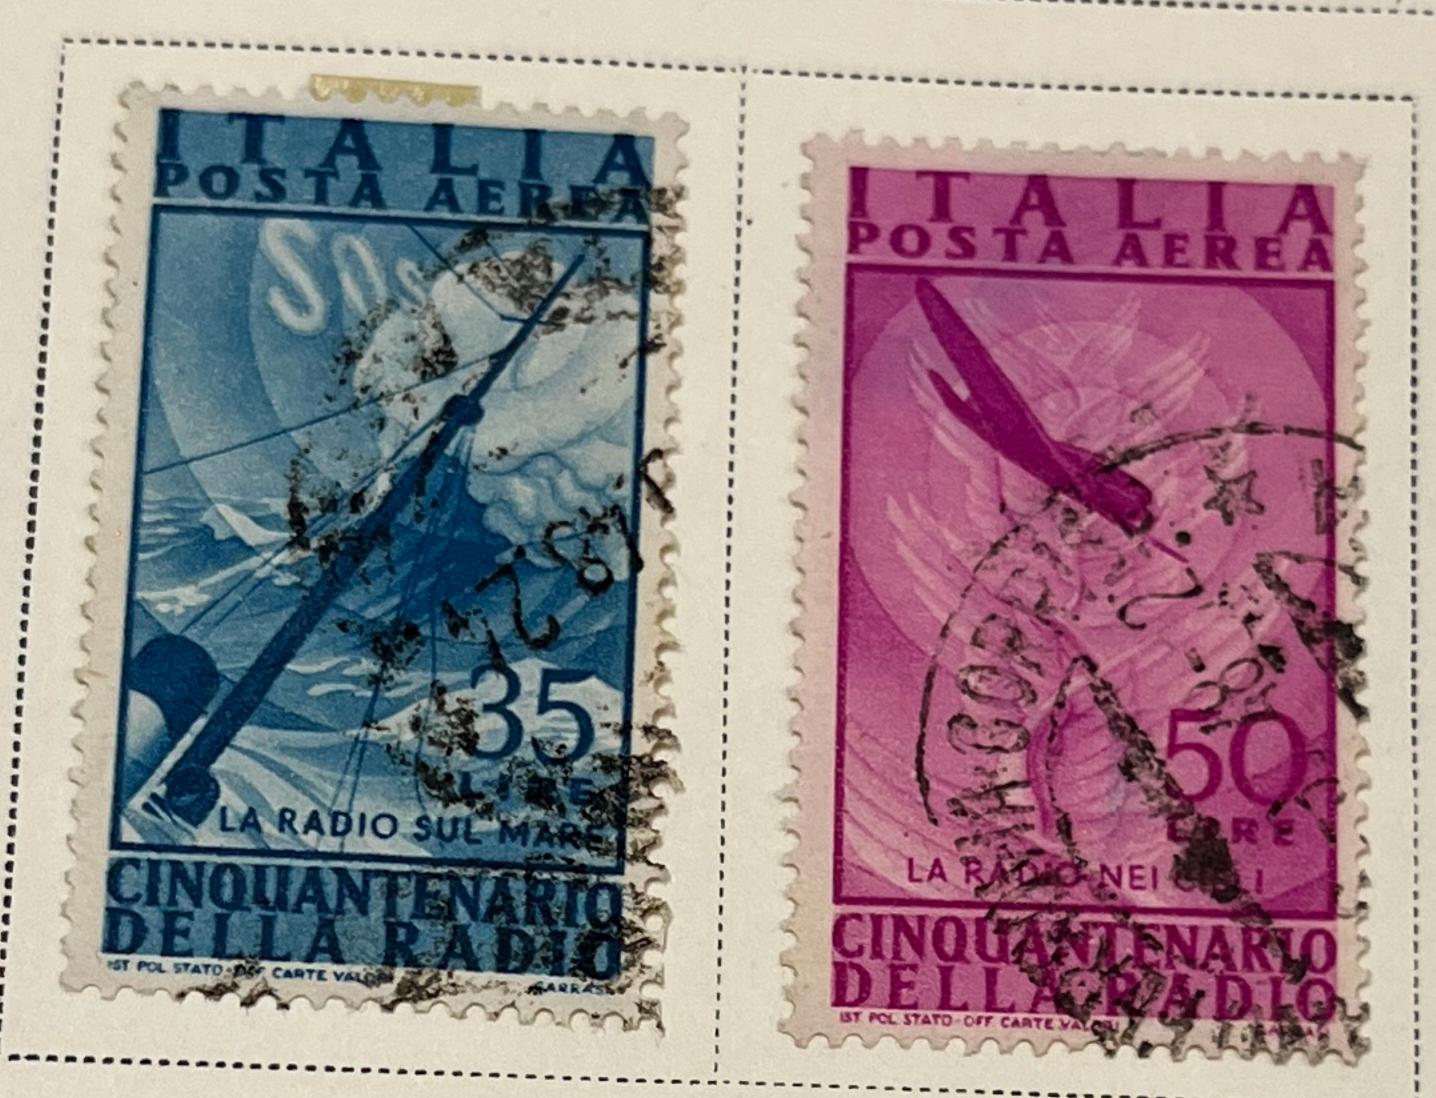

## Watermarked Winged Wheel

1948

1948

12 L DARK GRAY GREEN

1949

AIR POST STAMPS Watermarked Crowns

1932

1933