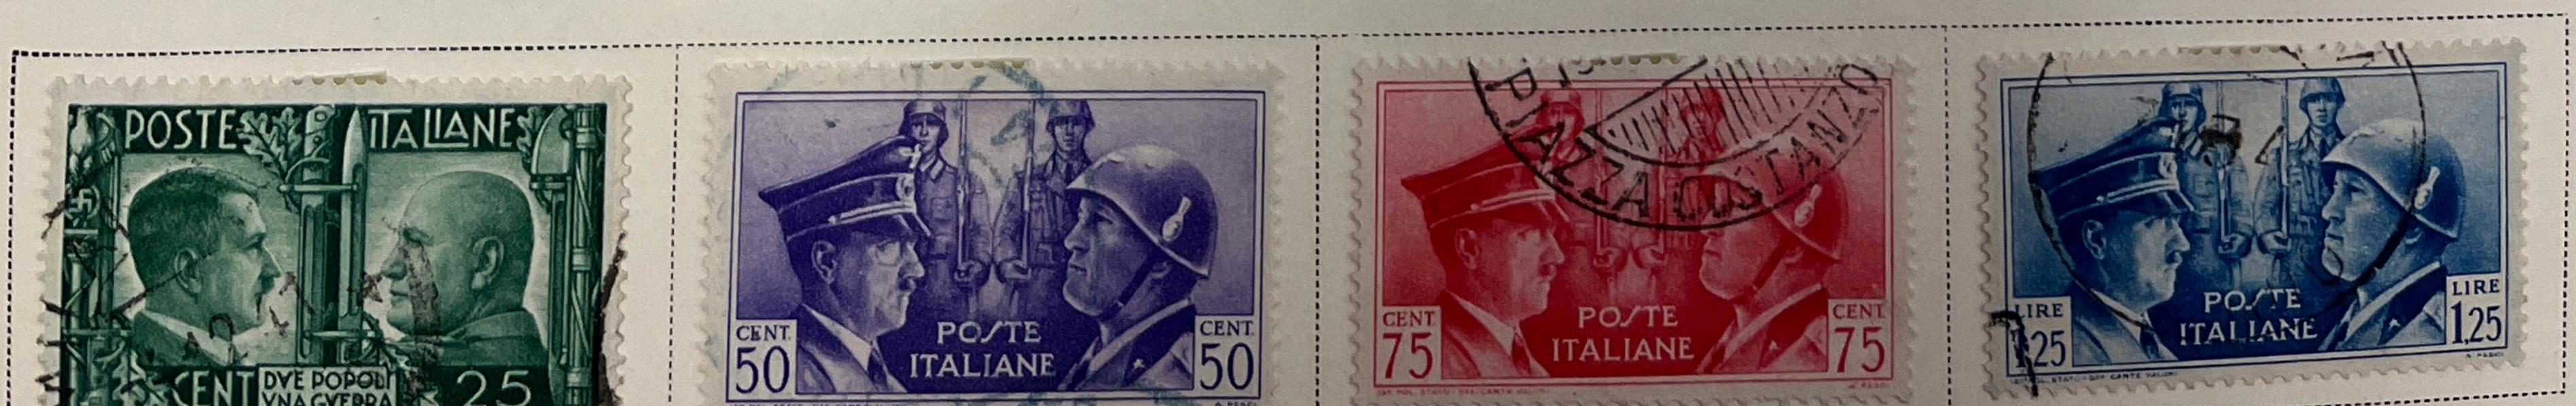

atermarked Crown



























1906-10

















Unwatermarked

1906







1910

















Dott. Emro Diena \_\_\_

Sc. 147a / Sass 156 E 1,600-

Via Crescenzio 19, Roma

30 gennaio 1990

Ho esaminato il francobollo d'Italia, 1924,  $7\frac{1}{2}$  su 85 cent., doppia soprastampa del primo tipo (Cat. Sassone, N. 135b), annullato, di cui è qui unita una riproduzione fotografica. A mio



Watermarked Crowns

1930



























Unwatermarked

Watermarked Crowns







------

Watermarked Crowns







## Watermarked Crowns



















1934











Watermarked Crowns 1934





























1935







Watermarked Crowns 1936





































#### Watermarked Crowns

1938













































## 

## ITALY

### Watermarked Winged Wheel 1946























1947-48







1948



VIOLET AND BLUE





## Watermarked Winged Wheel

1948





1948













12 L DARK GRAY GREEN











1949









AIR POST STAMPS Watermarked Crowns

1932





1933













1933







# TTAL W

AIR POST STAMPS

Watermarked Winged Wheel













1948









1948





# SPECIAL DELIVERY STAMPS Watermarked Crowns





POSTE ITALIANE ESPRESSO























NEWSPAPER STAMP Unwatermarked 1862



POSTAGE DUE STAMPS

Unwatermarked

1863

Watermarked Crown





Watermarked Crown 1870-74





























1890-91







1894







POSTAGE DUE STAMPS Watermarked Crown 1903









1925



1934