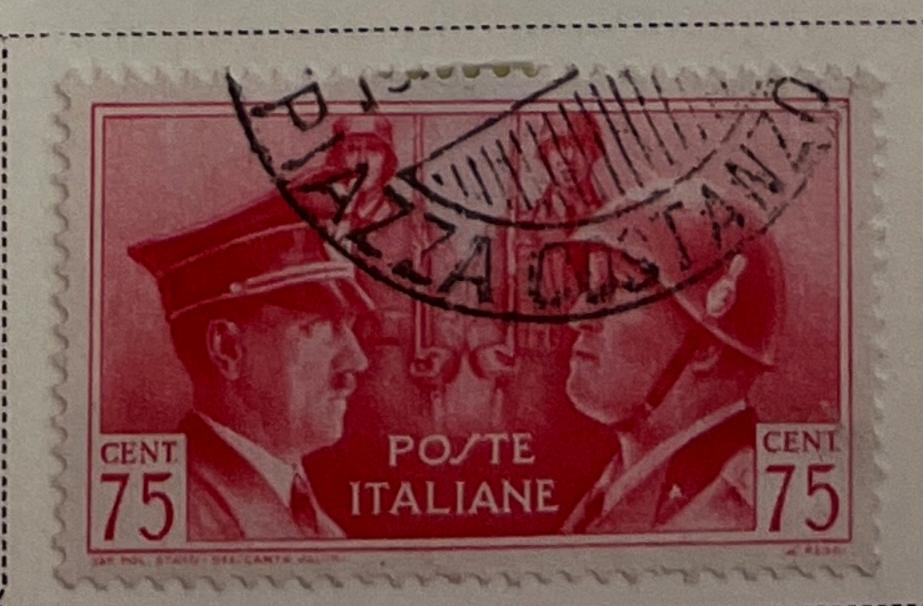

Watermarked Crown



























1906-10

















Unwatermarked

1906







1910

















Dott. Emro Diena \_\_\_

Sc. 147a / Sass 156 E 1,600-

Via Crescenzio 19, Roma

30 gennaio 1990

Ho esaminato il francobollo d'Italia, 1924,  $7\frac{1}{2}$  su 85 cent., doppia soprastampa del primo tipo (Cat. Sassone, N. 135b), annullato, di cui è qui unita una riproduzione fotografica. A mio



Watermarked Crowns

1930



























Unwatermarked

Watermarked Crowns







------

Watermarked Crowns







## Watermarked Crowns



















1934











Watermarked Crowns 1934





























1935







Watermarked Crowns 1936





































#### Watermarked Crowns

1938













































## 

## ITALY

### Watermarked Winged Wheel 1946























1947-48







1948



VIOLET AND BLUE





## Watermarked Winged Wheel

1948





1948













12 L DARK GRAY GREEN











1949









AIR POST STAMPS Watermarked Crowns

1932





1933













1933







# TTAL W

AIR POST STAMPS

Watermarked Winged Wheel













1948









1948





# SPECIAL DELIVERY STAMPS Watermarked Crowns





POSTE ITALIANE ESPRESSO























NEWSPAPER STAMP Unwatermarked 1862



POSTAGE DUE STAMPS

Unwatermarked

1863

Watermarked Crown





Watermarked Crown 1870-74





























1890-91







1894







POSTAGE DUE STAMPS Watermarked Crown 1903









1925



1934