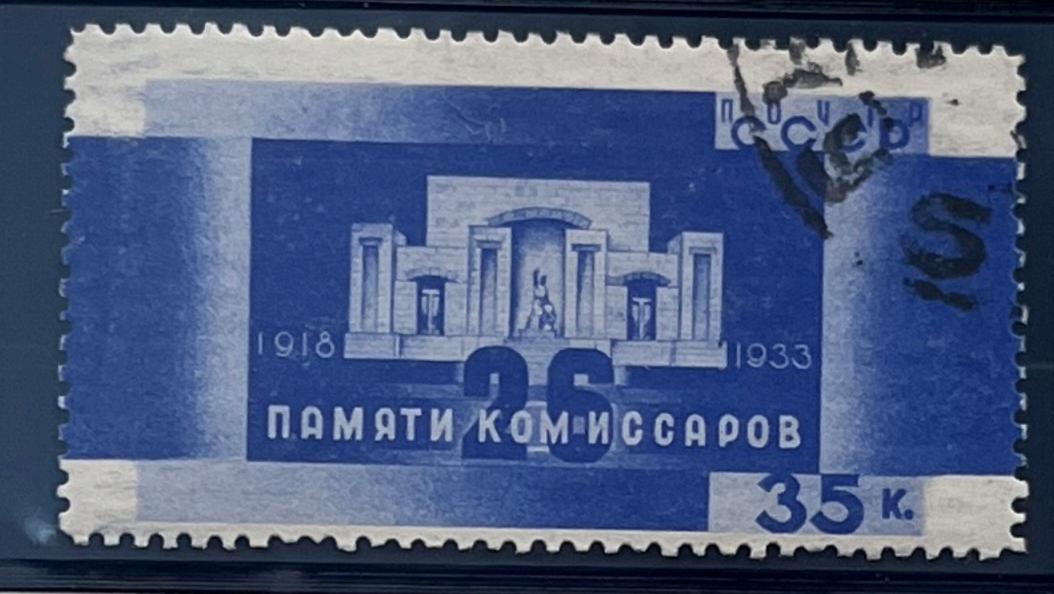

#### DUESIA RUSSIA

Watermarked Greek Border and Rosettes

1933

ЛЕНИНГРАД, 1933 г.

70 Kou

> On 35 K ULTRAMARINE