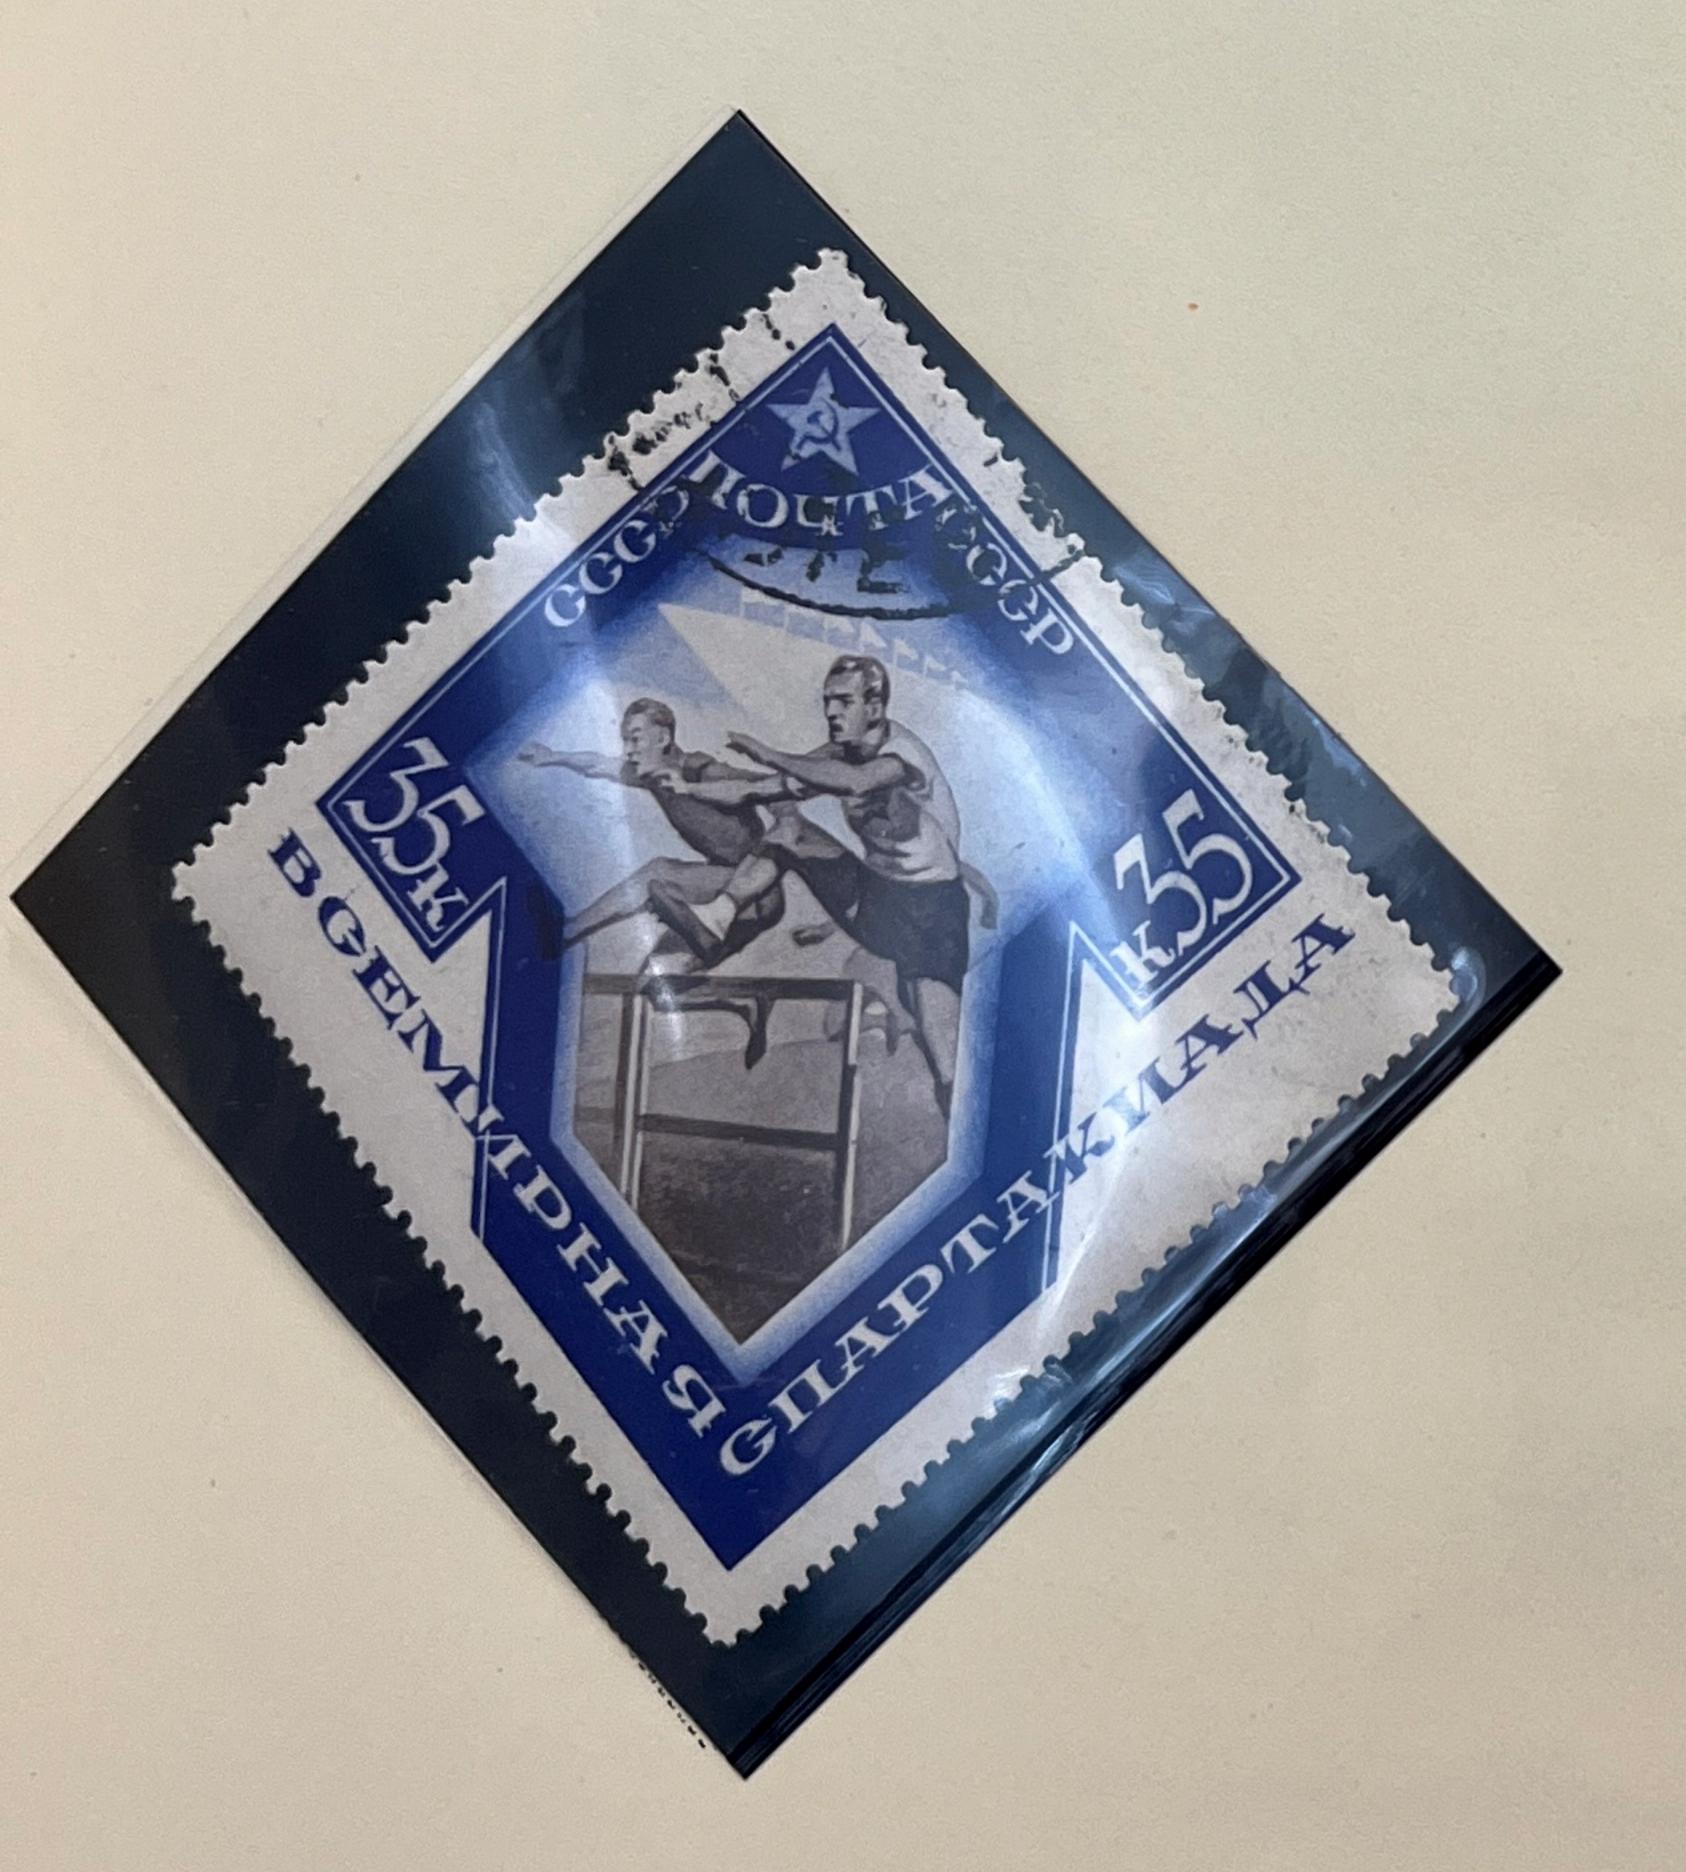

#### DUESIA RUSSIA

Watermarked Greek Border and Rosettes

1933

ЛЕНИНГРАД, 1933 г.

70 Kou

> On 35 K ULTRAMARINE