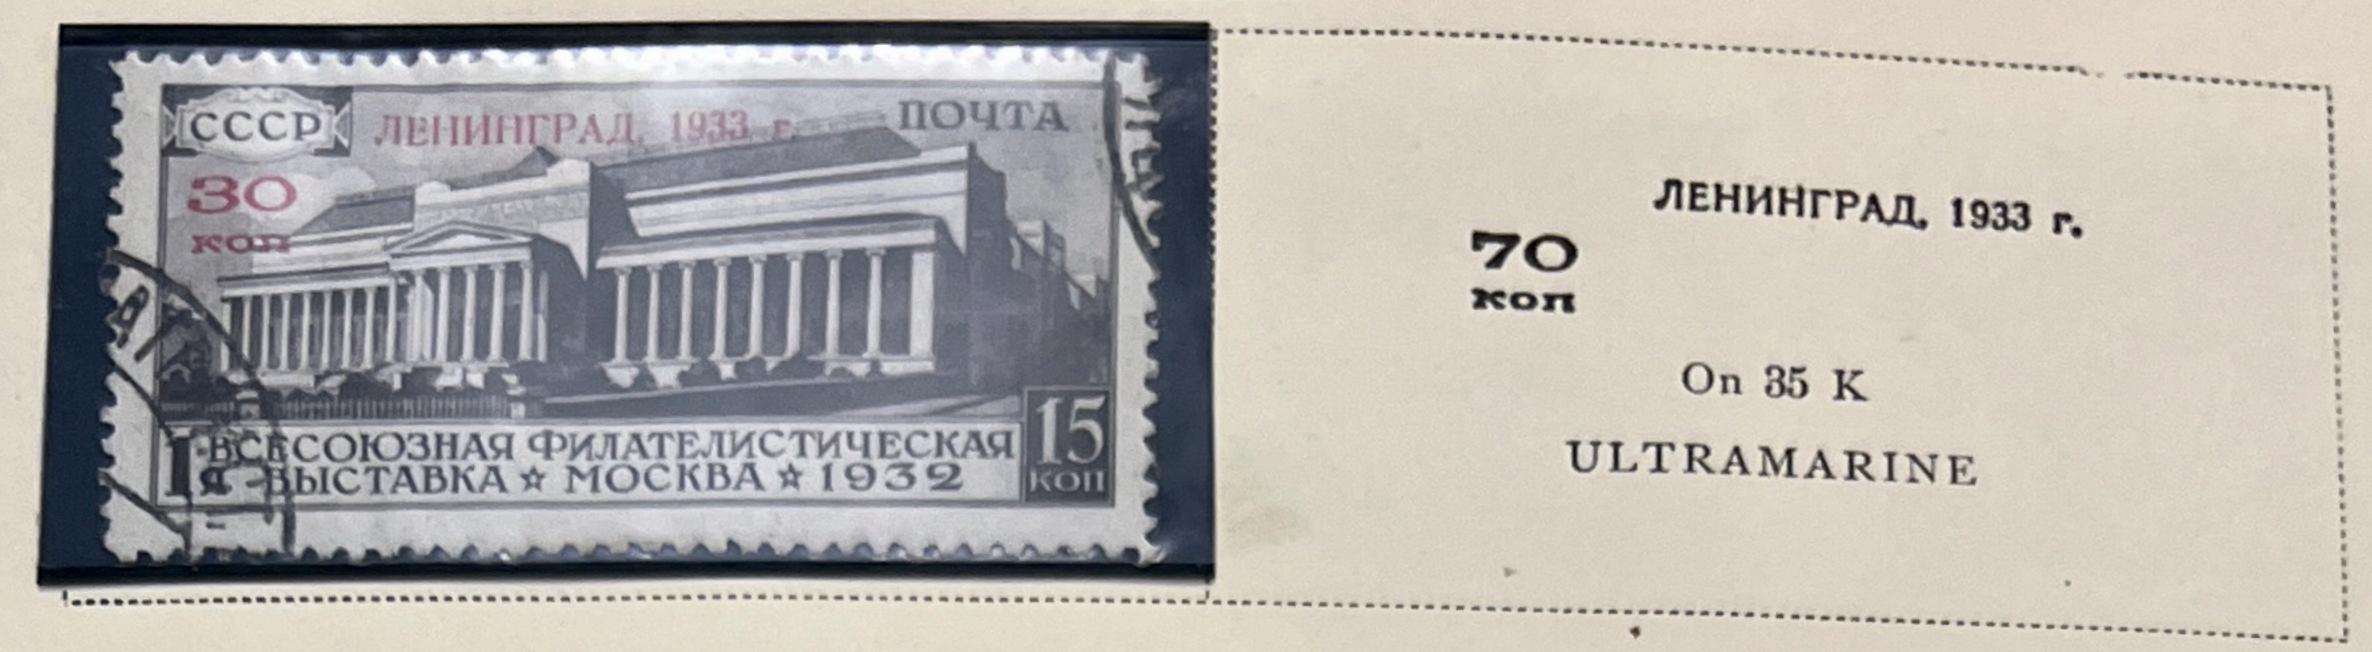

#### DUESIA RUSSIA

Watermarked Greek Border and Rosettes

1933

ЛЕНИНГРАД, 1933 г.

70 Kou

> On 35 K ULTRAMARINE