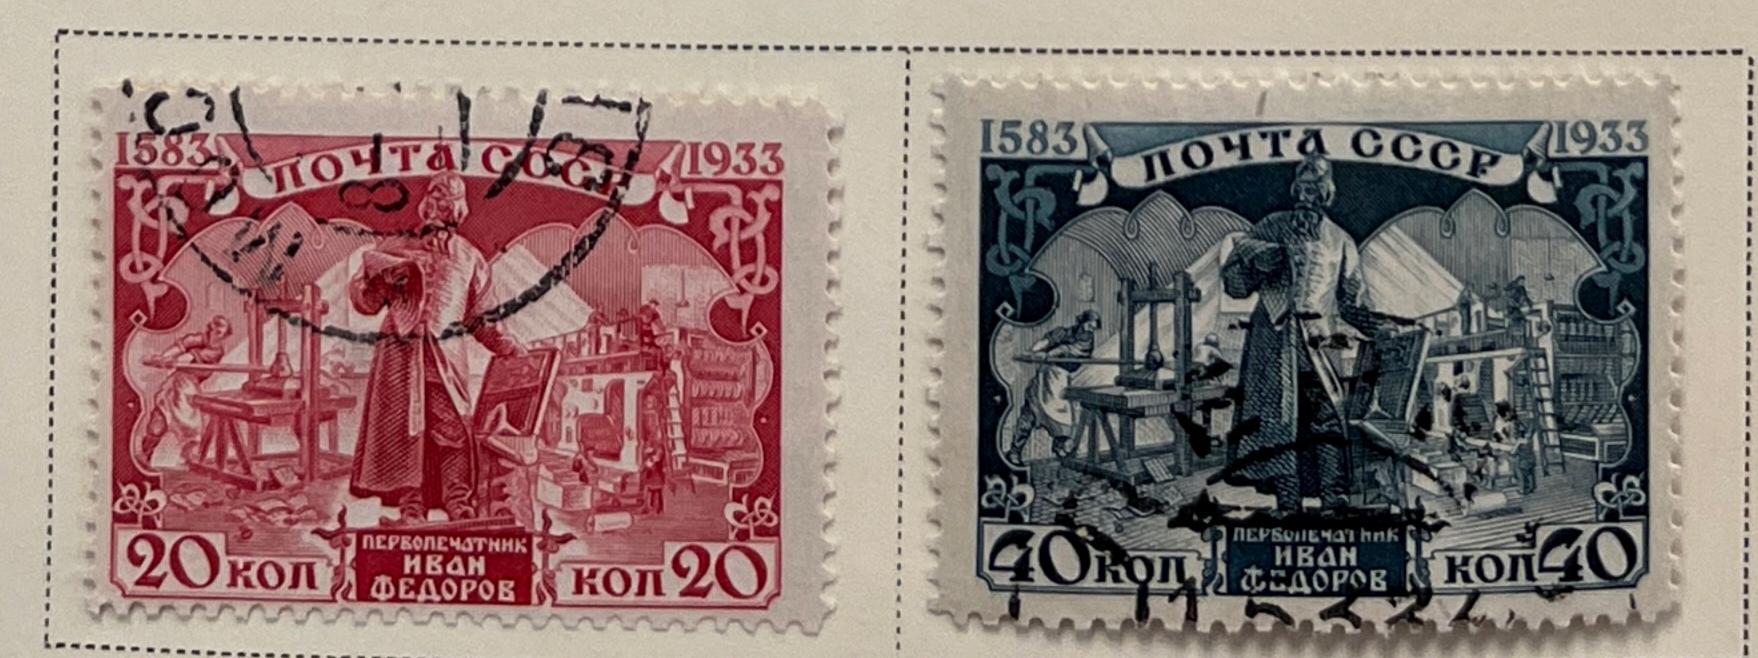

### PHSSIA RUSSIA

Unwatermarked

1933

1934

Watermarked Greek Border and Rosettes