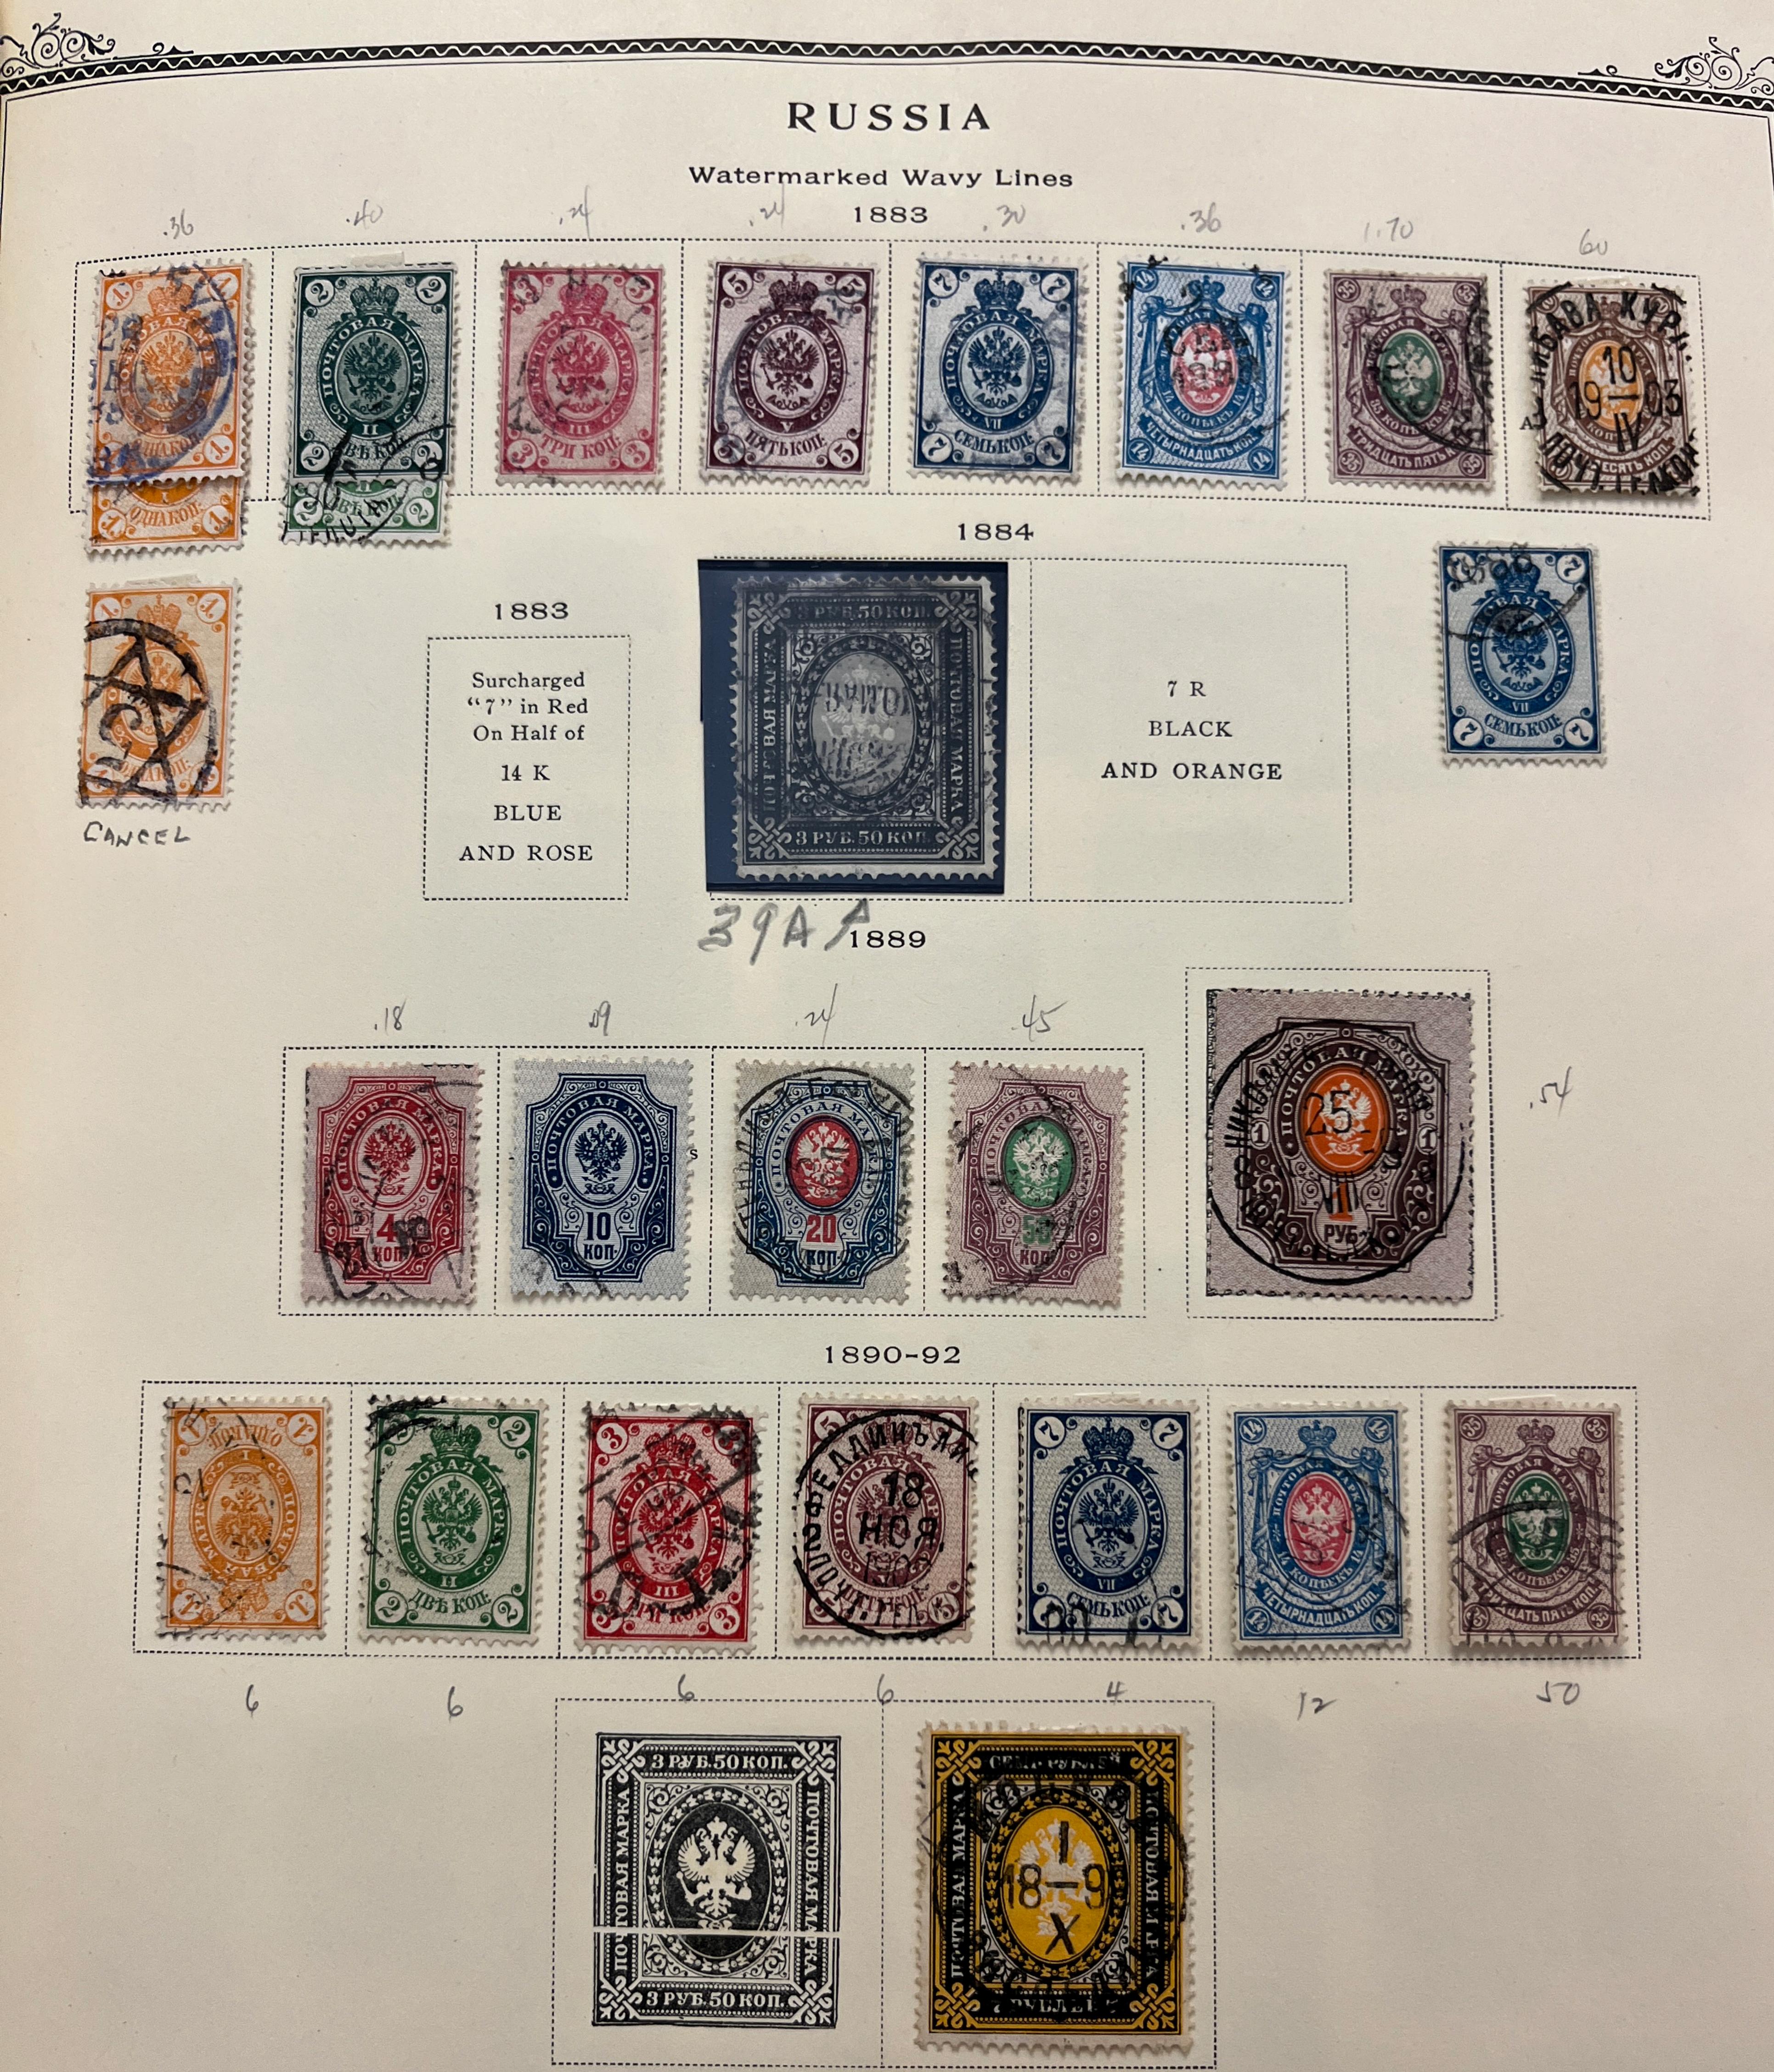

Watermarked Wavy Lines

1902-05











































Unwatermarked



























#### DUESIA RUSSIA

Watermarked Greek Border and Rosettes

1933



ЛЕНИНГРАД, 1933 г.

70 Kou

> On 35 K ULTRAMARINE































### PHSSIA RUSSIA

Unwatermarked

1933











1934















Watermarked Greek Border and Rosettes





### DUESIA RUSSIA

Watermarked Greek Border and Rosettes 1934









Unwatermarked













### PUSSIA RUSSIA

Watermarked Greek Border and Rosettes











1935





















Unwatermarked 1935









Unwatermarked 1948













































AIR POST STAMPS Watermarked Greek Border and Rosettes 1933















Watermarked Greek Border and Rosettes



Unwatermarked



Unwat