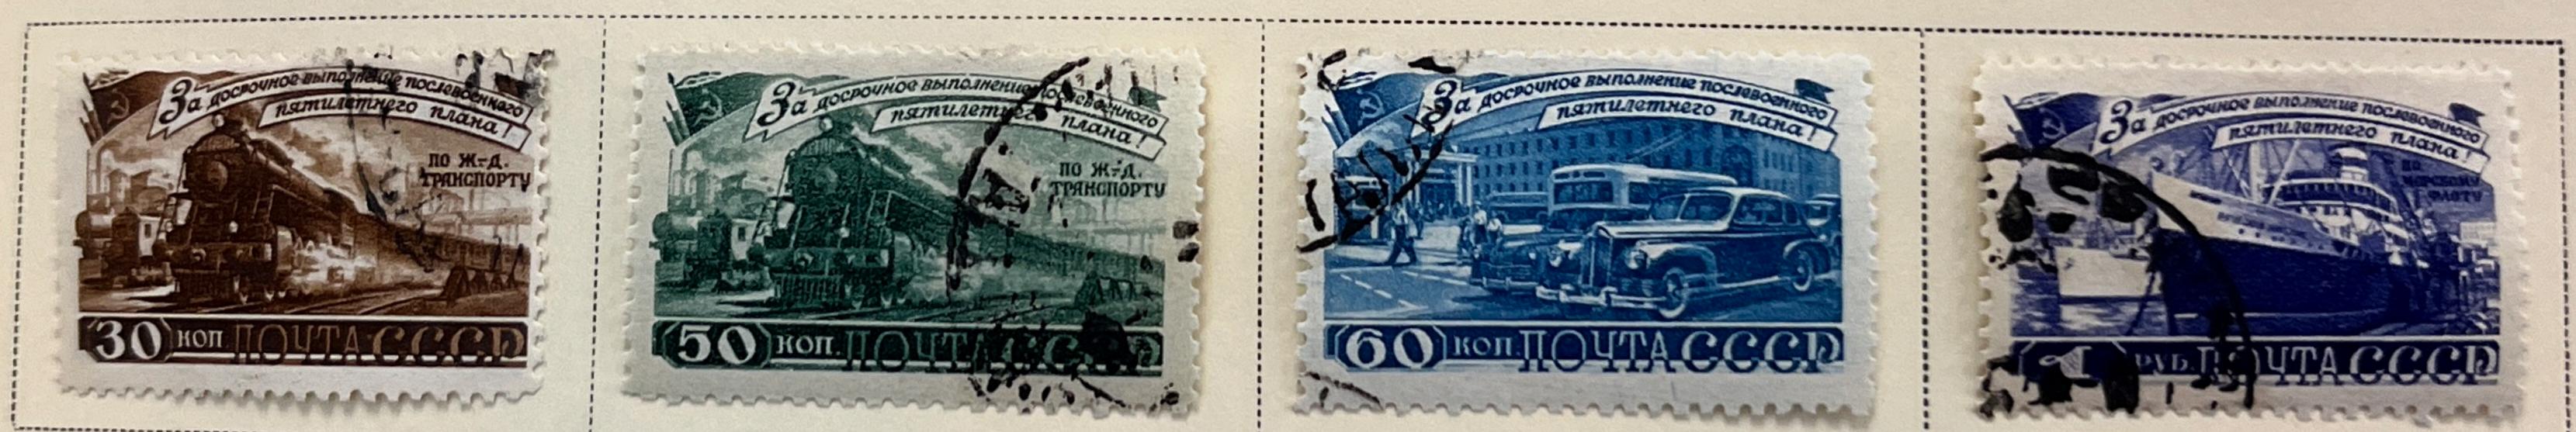

Watermarked Wavy Lines

1902-05











































Unwatermarked



























#### DUESIA RUSSIA

Watermarked Greek Border and Rosettes

1933



ЛЕНИНГРАД, 1933 г.

70 Kou

> On 35 K ULTRAMARINE































### PHSSIA RUSSIA

Unwatermarked

1933











1934















Watermarked Greek Border and Rosettes





### DUESIA RUSSIA

Watermarked Greek Border and Rosettes 1934









Unwatermarked













### PUSSIA RUSSIA

Watermarked Greek Border and Rosettes











1935





















Unwatermarked 1935









Unwatermarked 1948













































AIR POST STAMPS Watermarked Greek Border and Rosettes 1933















Watermarked Greek Border and Rosettes



Unwatermarked



Unwatermarked











RUSSIA AIR POST STAMPS Watermarked Greek Border and Rosettes 1934