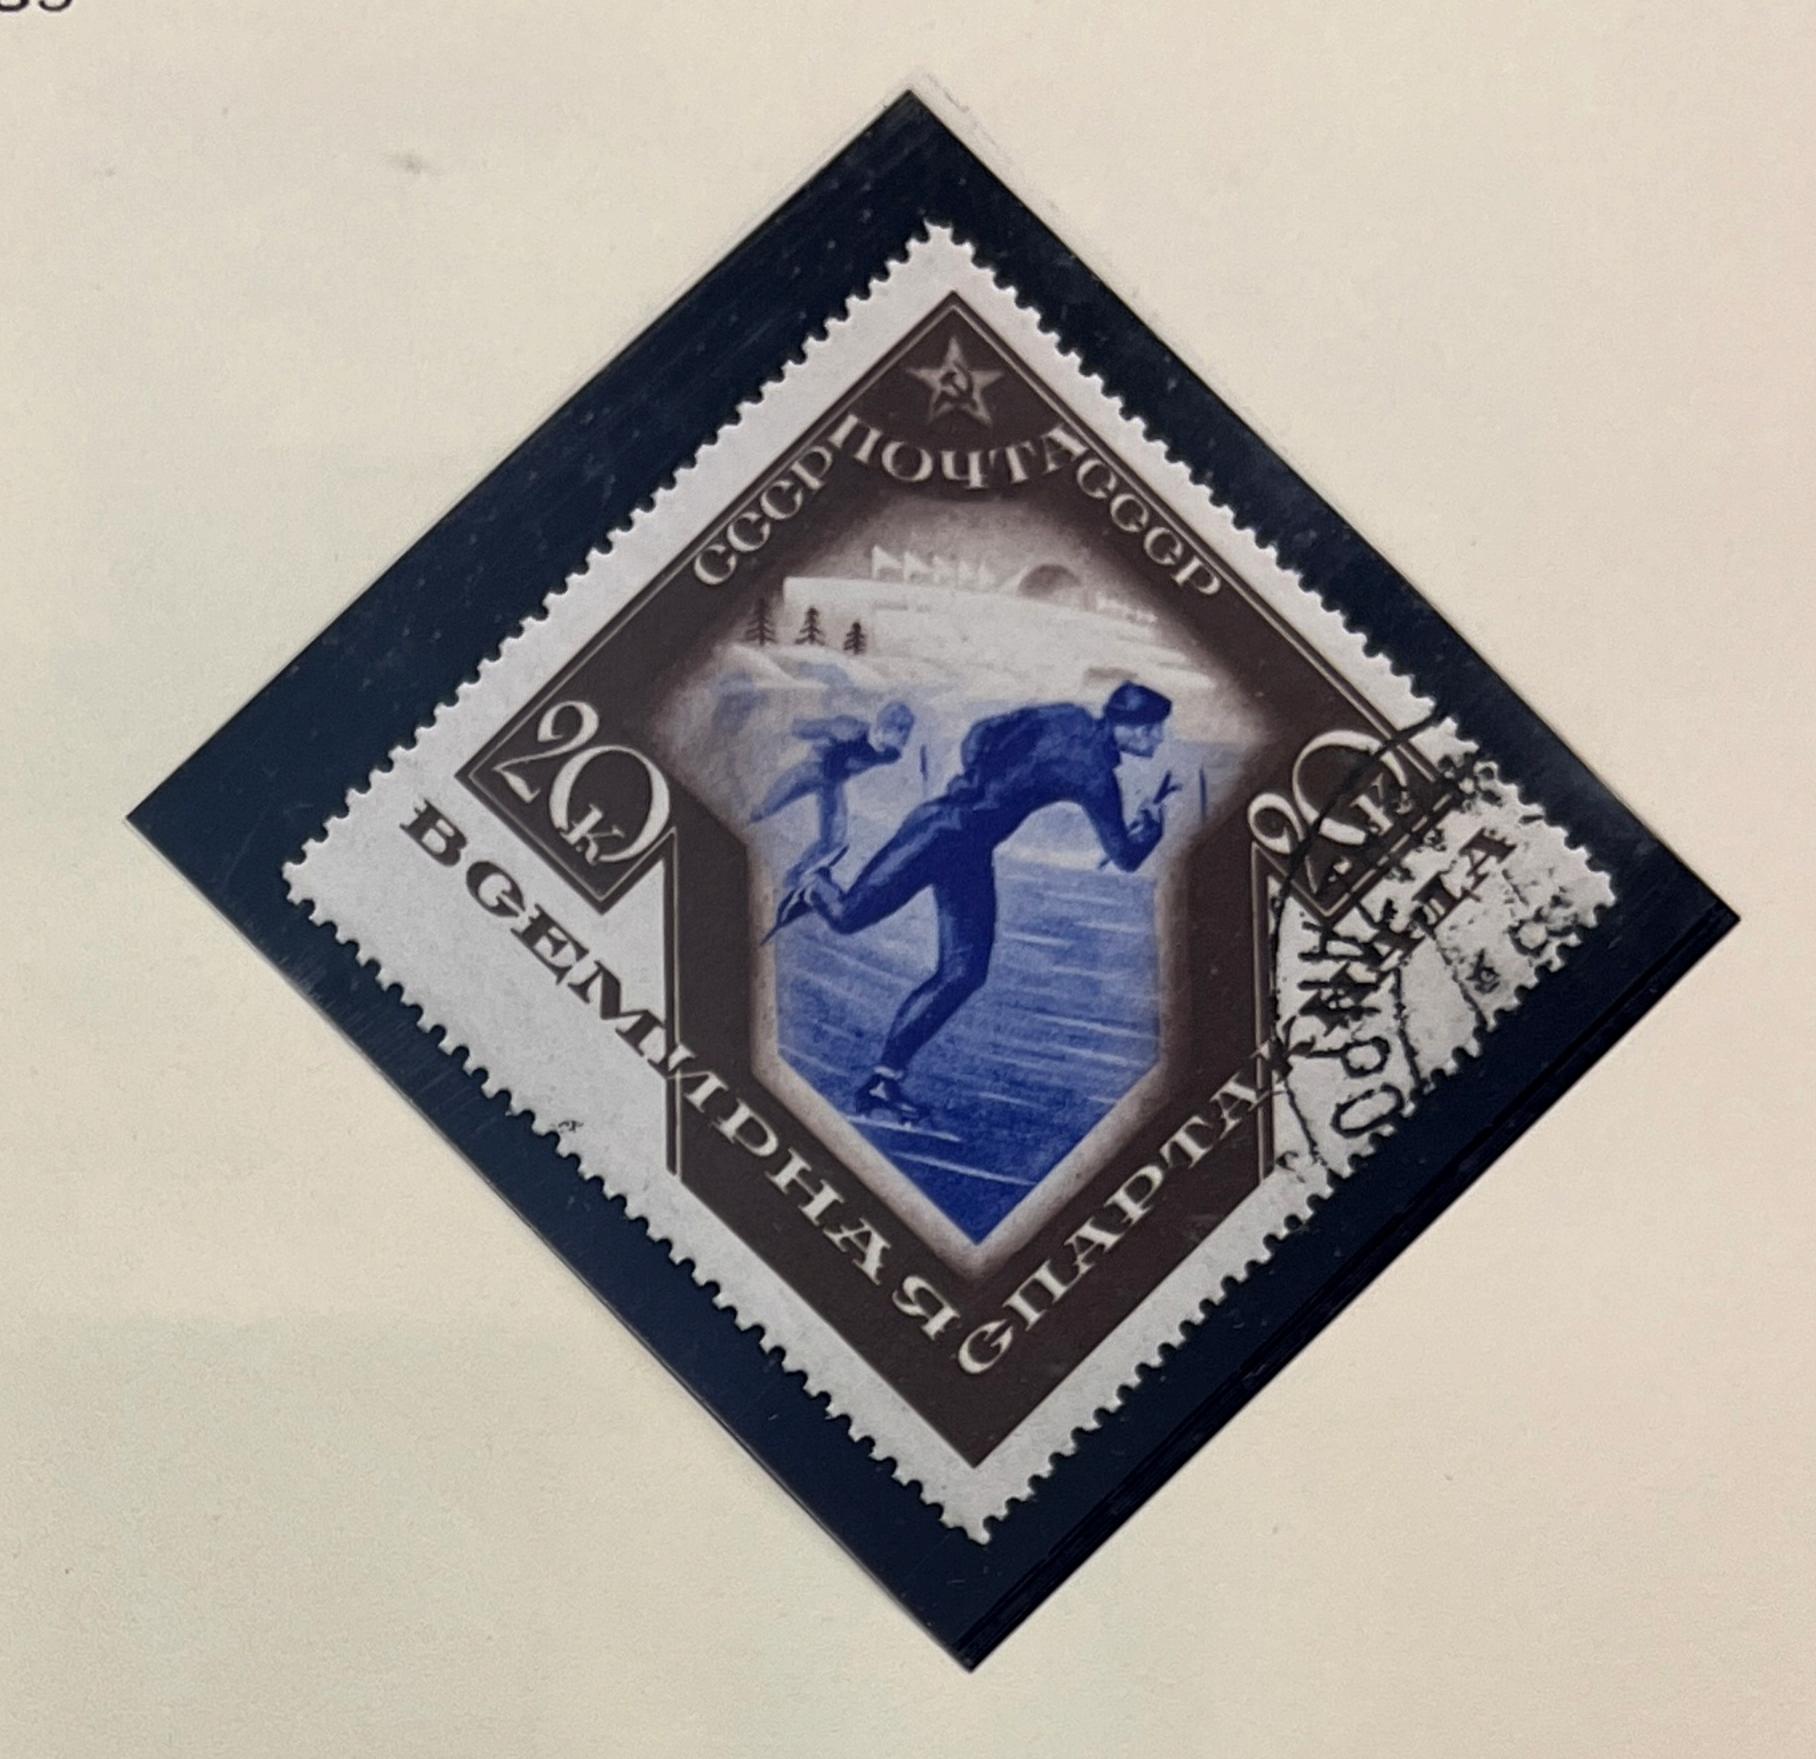

#### DUESIA RUSSIA

Watermarked Greek Border and Rosettes

1933

ЛЕНИНГРАД, 1933 г.

70 Kou

> On 35 K ULTRAMARINE