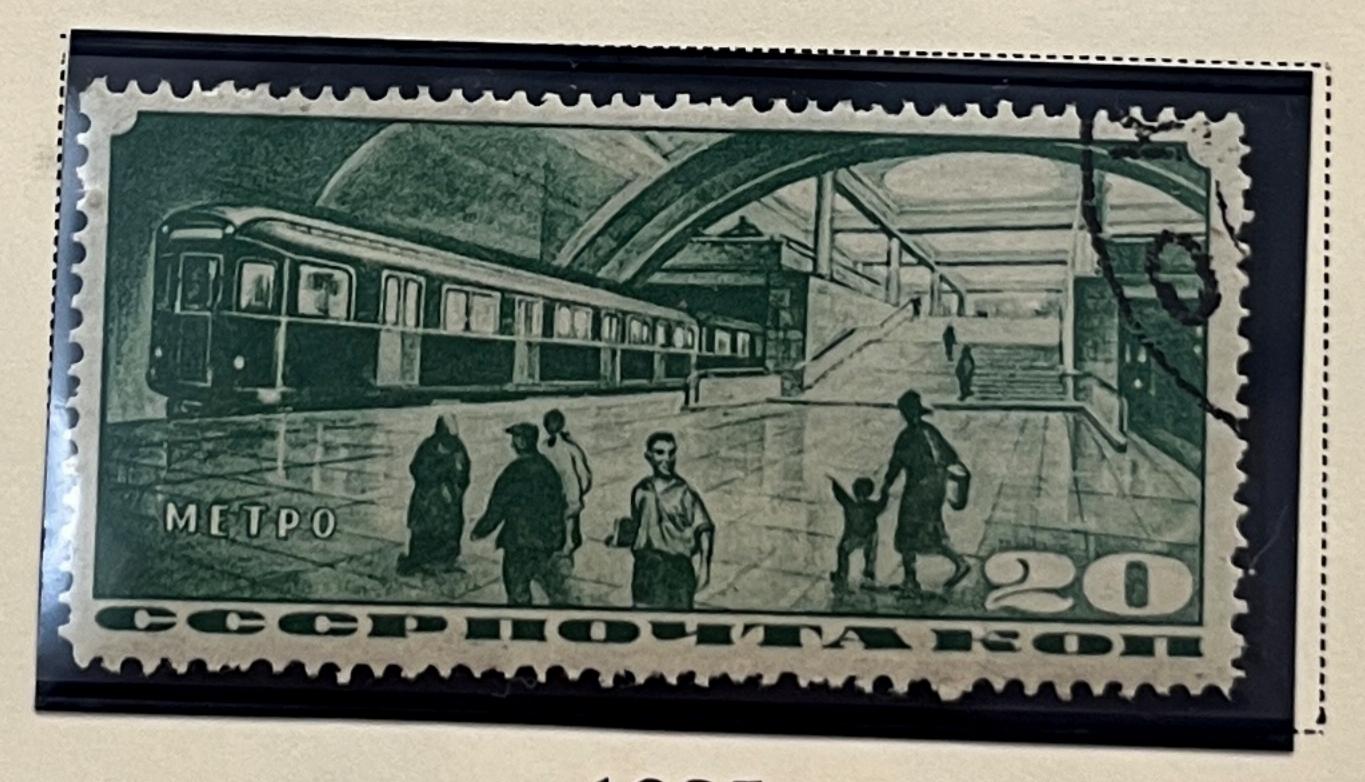

### PUSSIA RUSSIA

Watermarked Greek Border and Rosettes

1935

Unwatermarked 1935

Unwatermarked 1948

AIR POST STAMPS Watermarked Greek Border and Rosettes 1933

Watermarked Greek Border and Rosettes

Unwatermarked