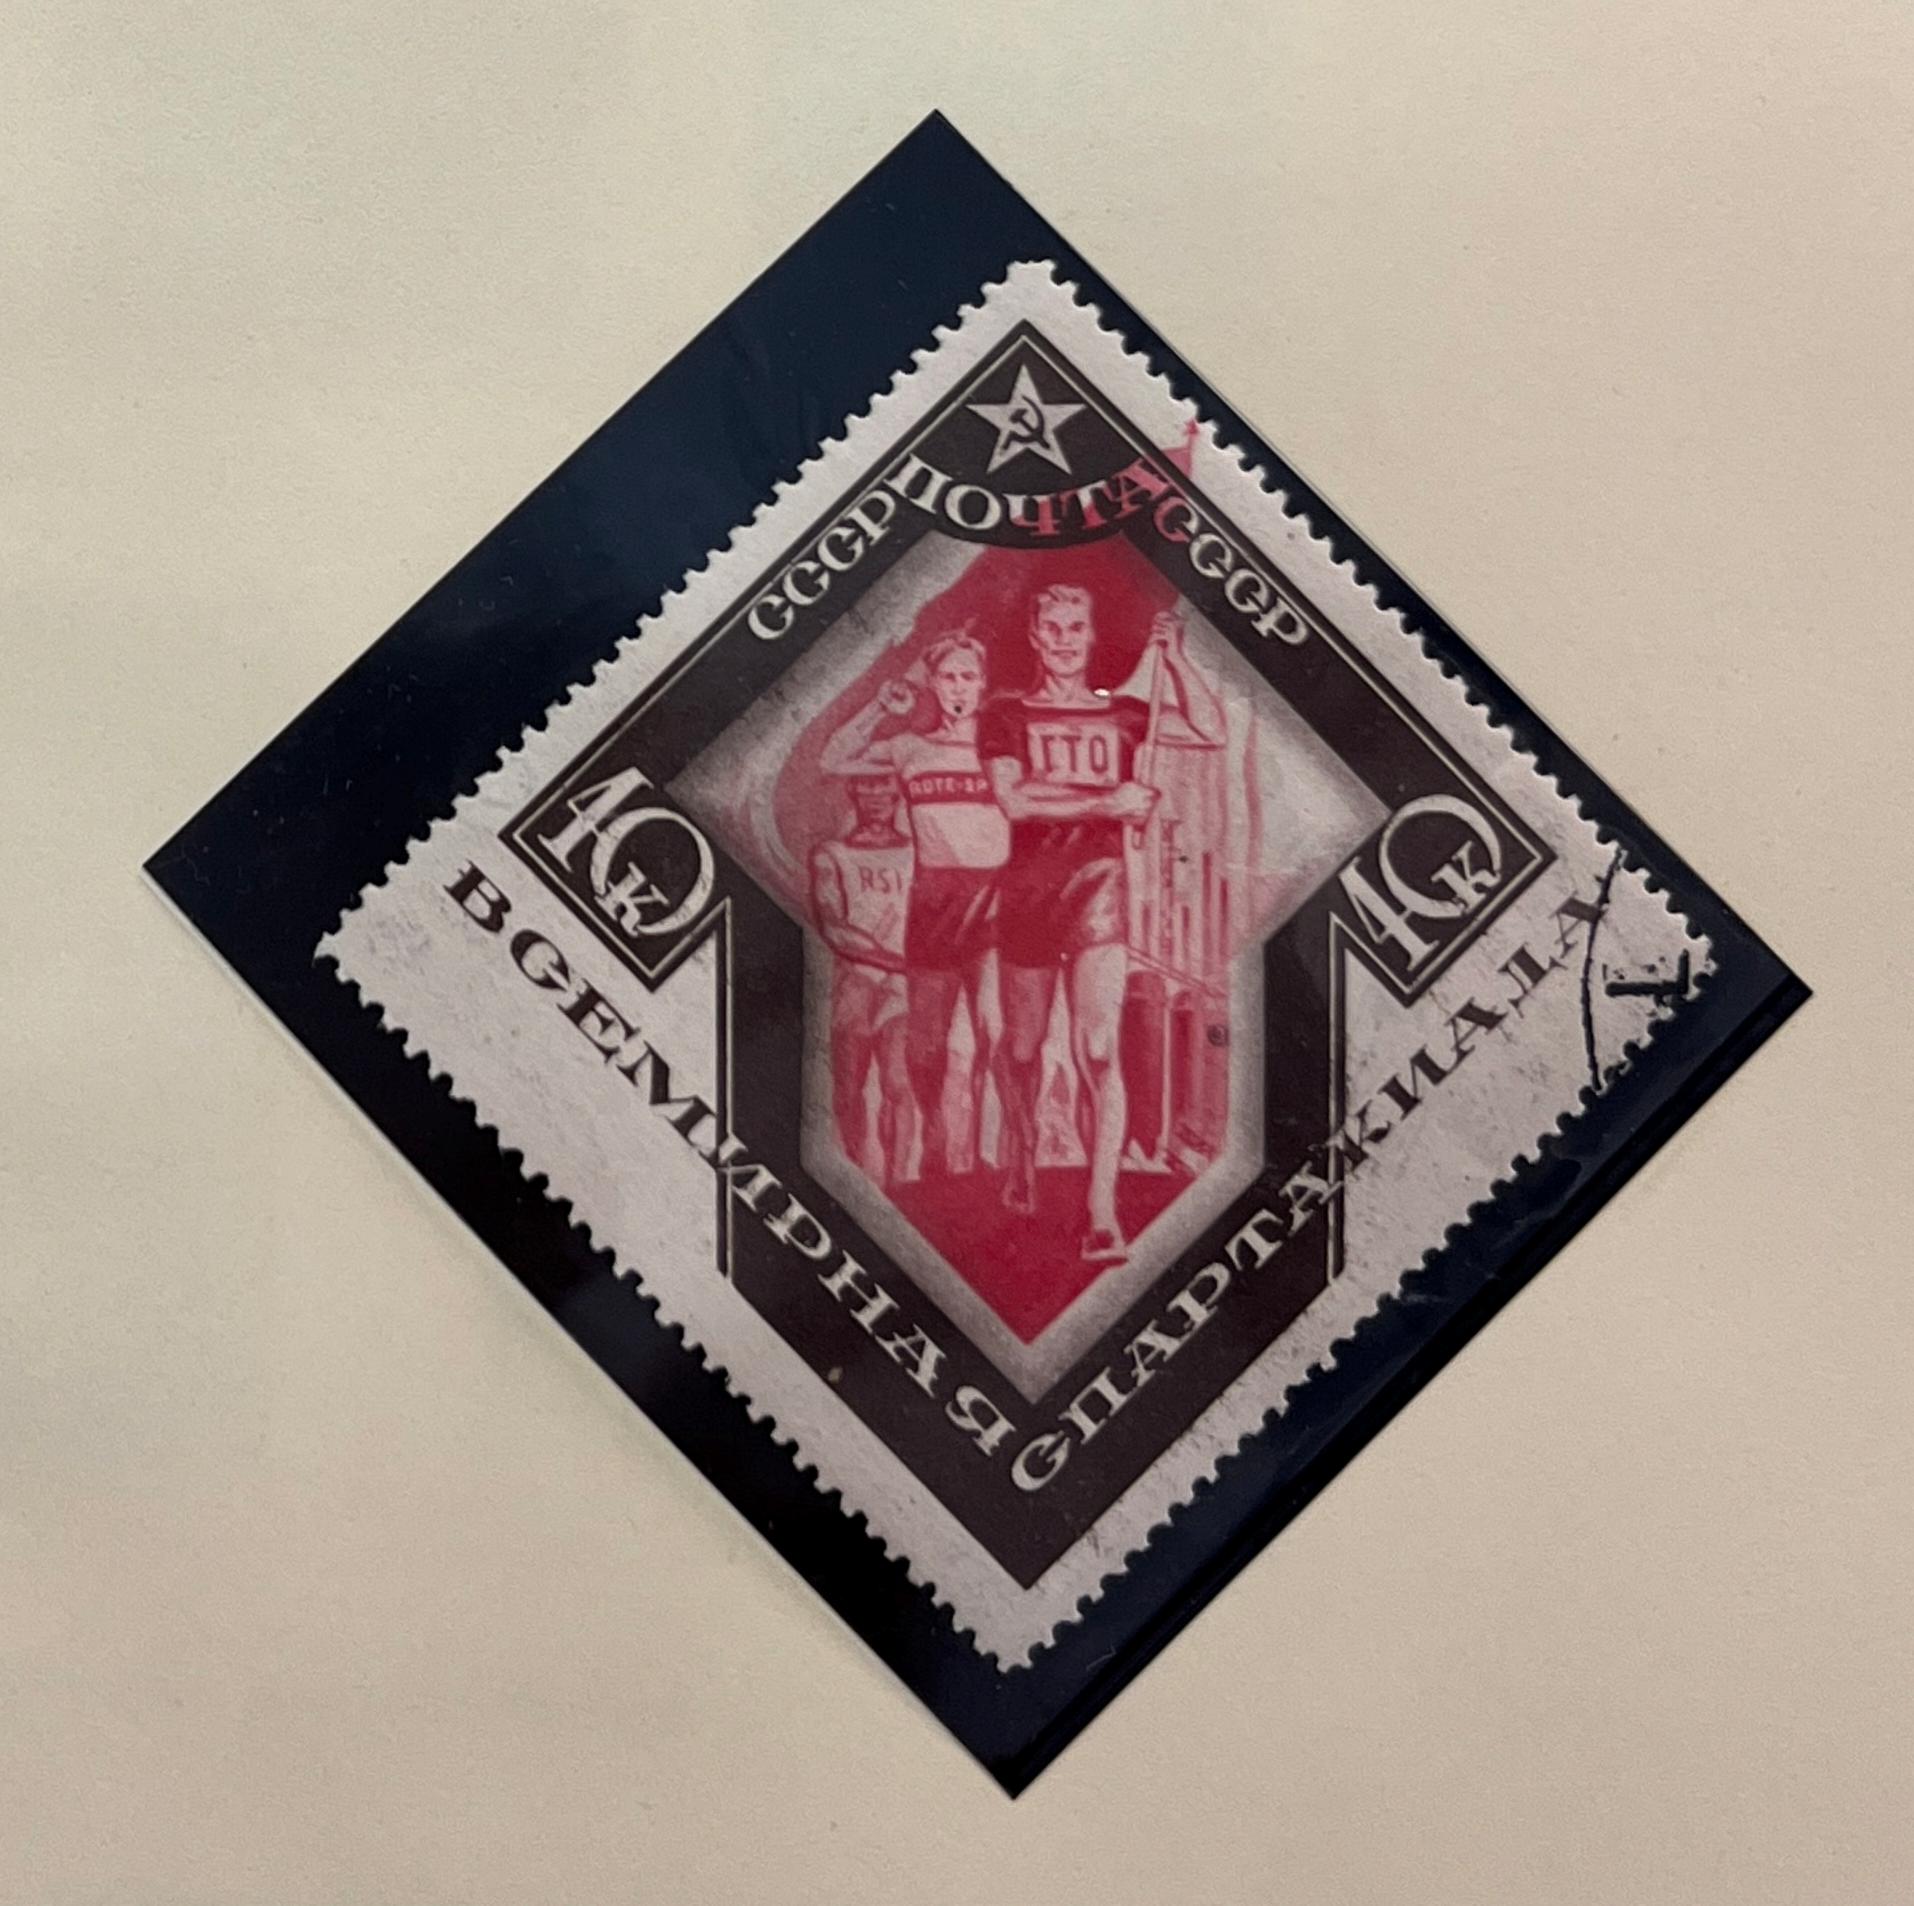

#### DUESIA RUSSIA

Watermarked Greek Border and Rosettes

1933

ЛЕНИНГРАД, 1933 г.

70 Kou

> On 35 K ULTRAMARINE