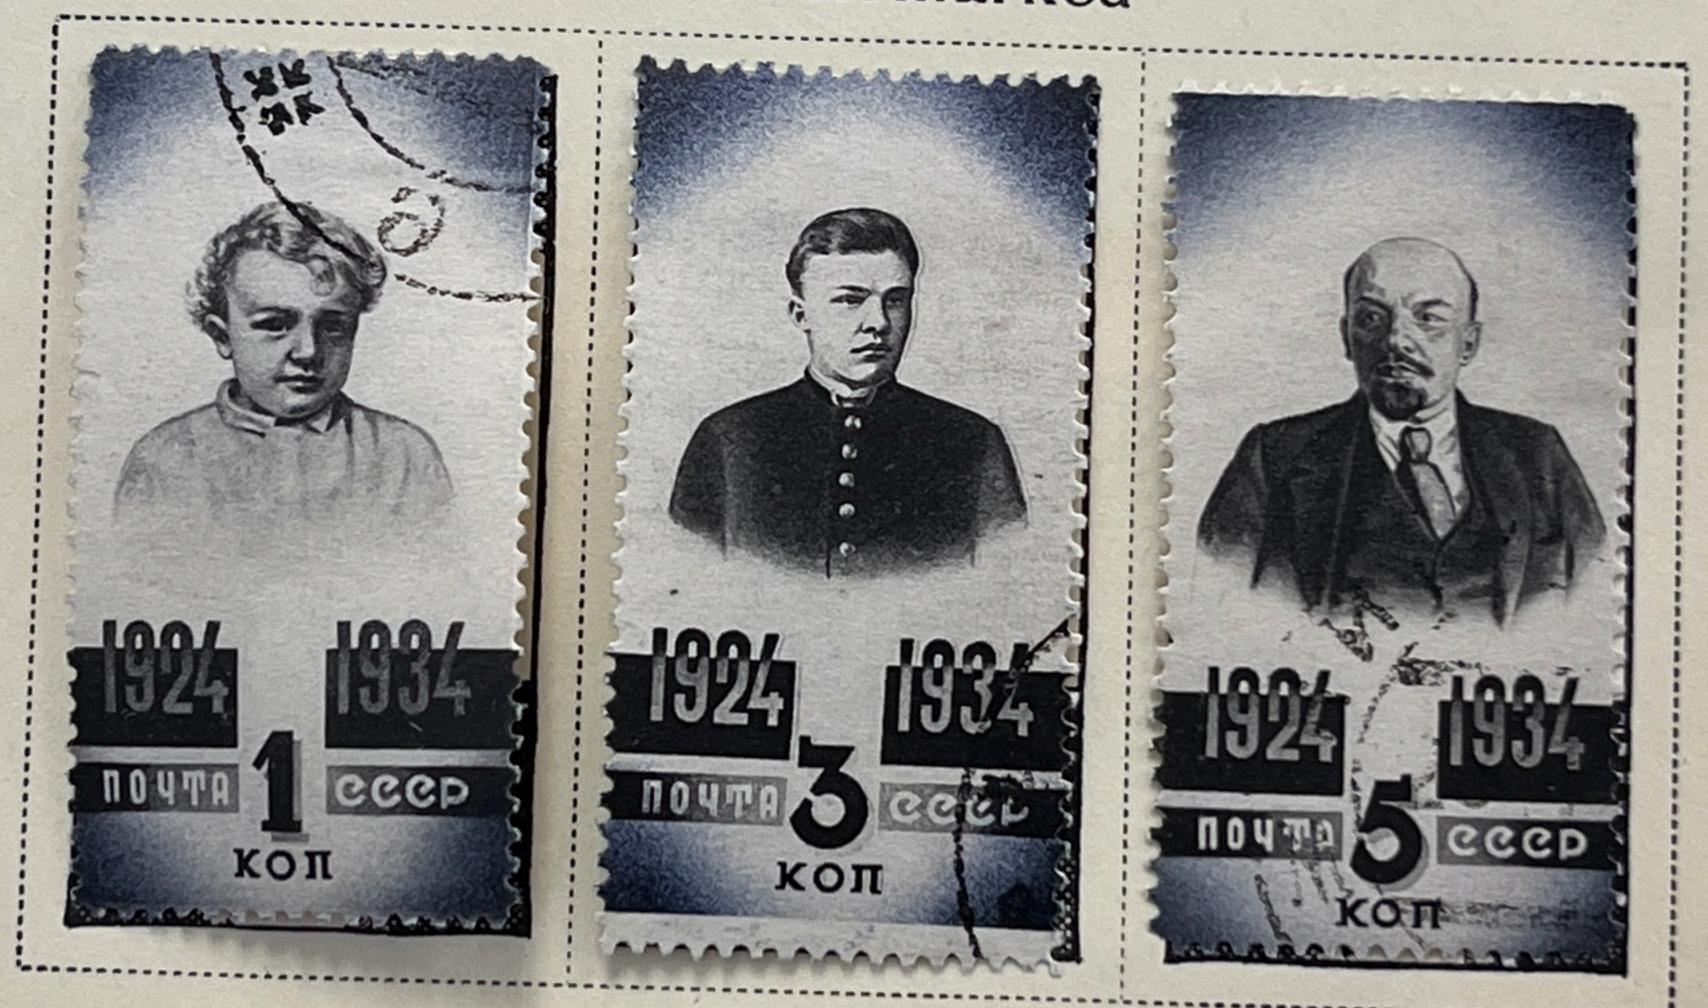

### PHSSIA RUSSIA

Unwatermarked

1933

1934

Watermarked Greek Border and Rosettes