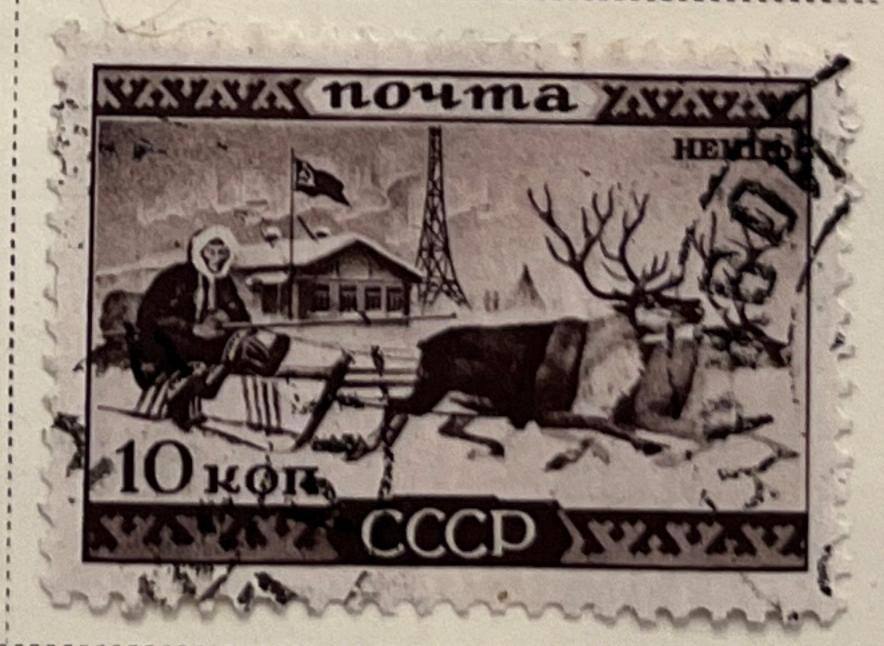

### PHSSIA RUSSIA

Unwatermarked

1933

1934

Watermarked Greek Border and Rosettes