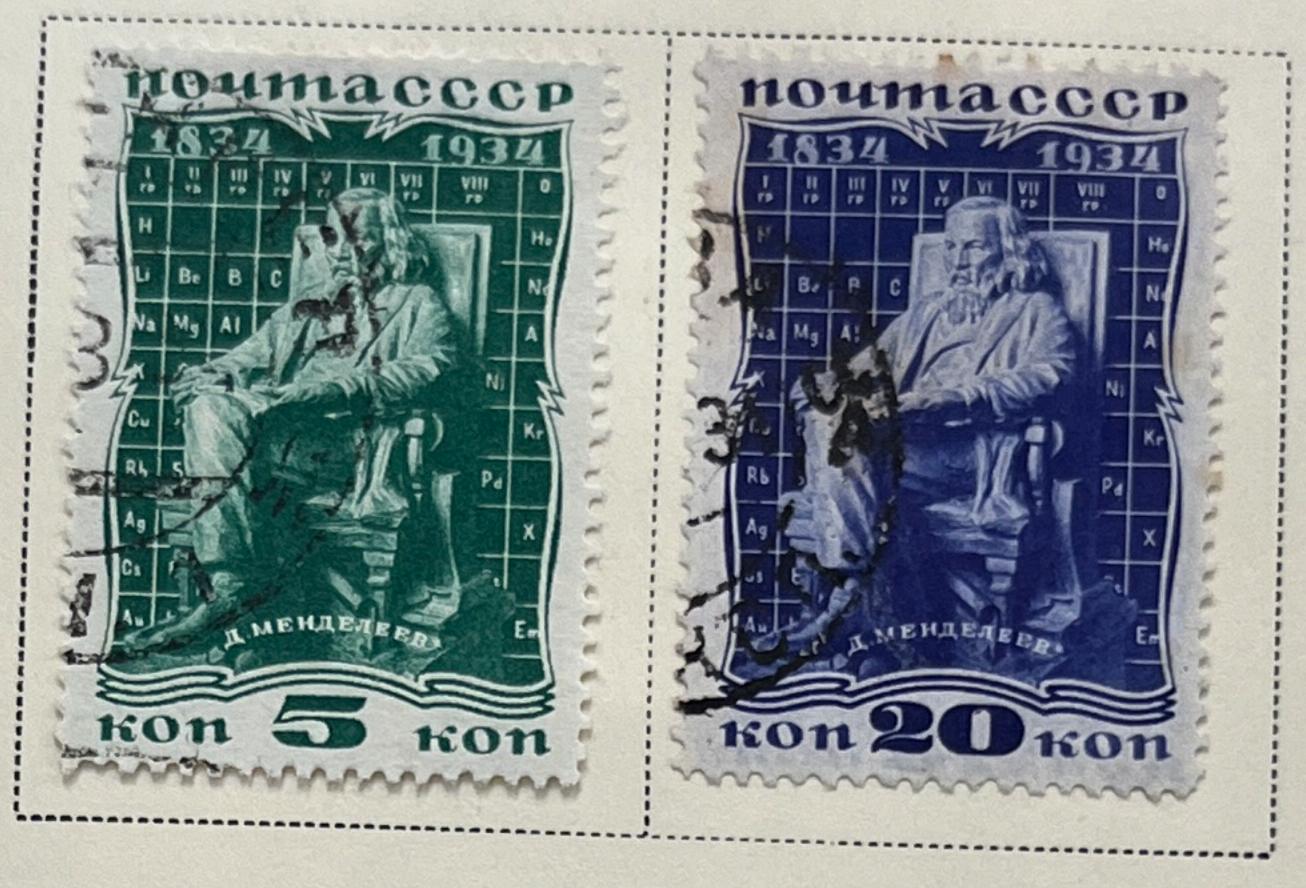

Watermarked Wavy Lines

1902-05











































Unwatermarked



























#### DUESIA RUSSIA

Watermarked Greek Border and Rosettes

1933



ЛЕНИНГРАД, 1933 г.

70 Kou

> On 35 K ULTRAMARINE































### PHSSIA RUSSIA

Unwatermarked

1933











1934















Watermarked Greek Border and Rosettes





### DUESIA RUSSIA

Watermarked Greek Border and Rosettes 1934









Unwatermarked













### PUSSIA RUSSIA

Watermarked Greek Border and Rosettes











1935





















Unwatermarked 1935









Unwatermarked 1948













































AIR POST STAMPS Watermarked Greek Border and Rosettes 1933















Watermarked Greek Border and Rosettes



Unwatermarked



Unwatermarked











RUSSIA AIR POST STAMPS Watermarked Greek Border and Rosettes 1934