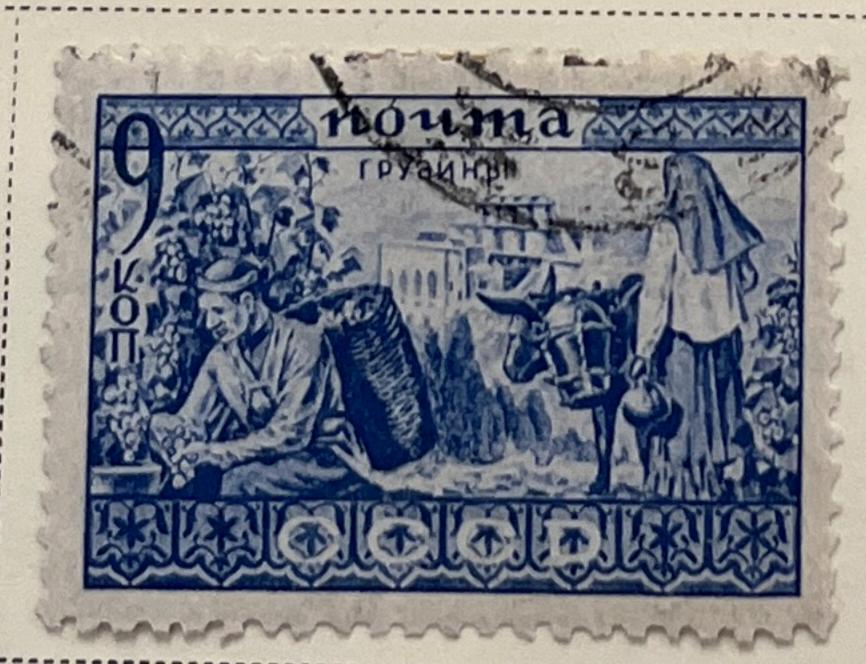

### PHSSIA RUSSIA

Unwatermarked

1933

1934

Watermarked Greek Border and Rosettes