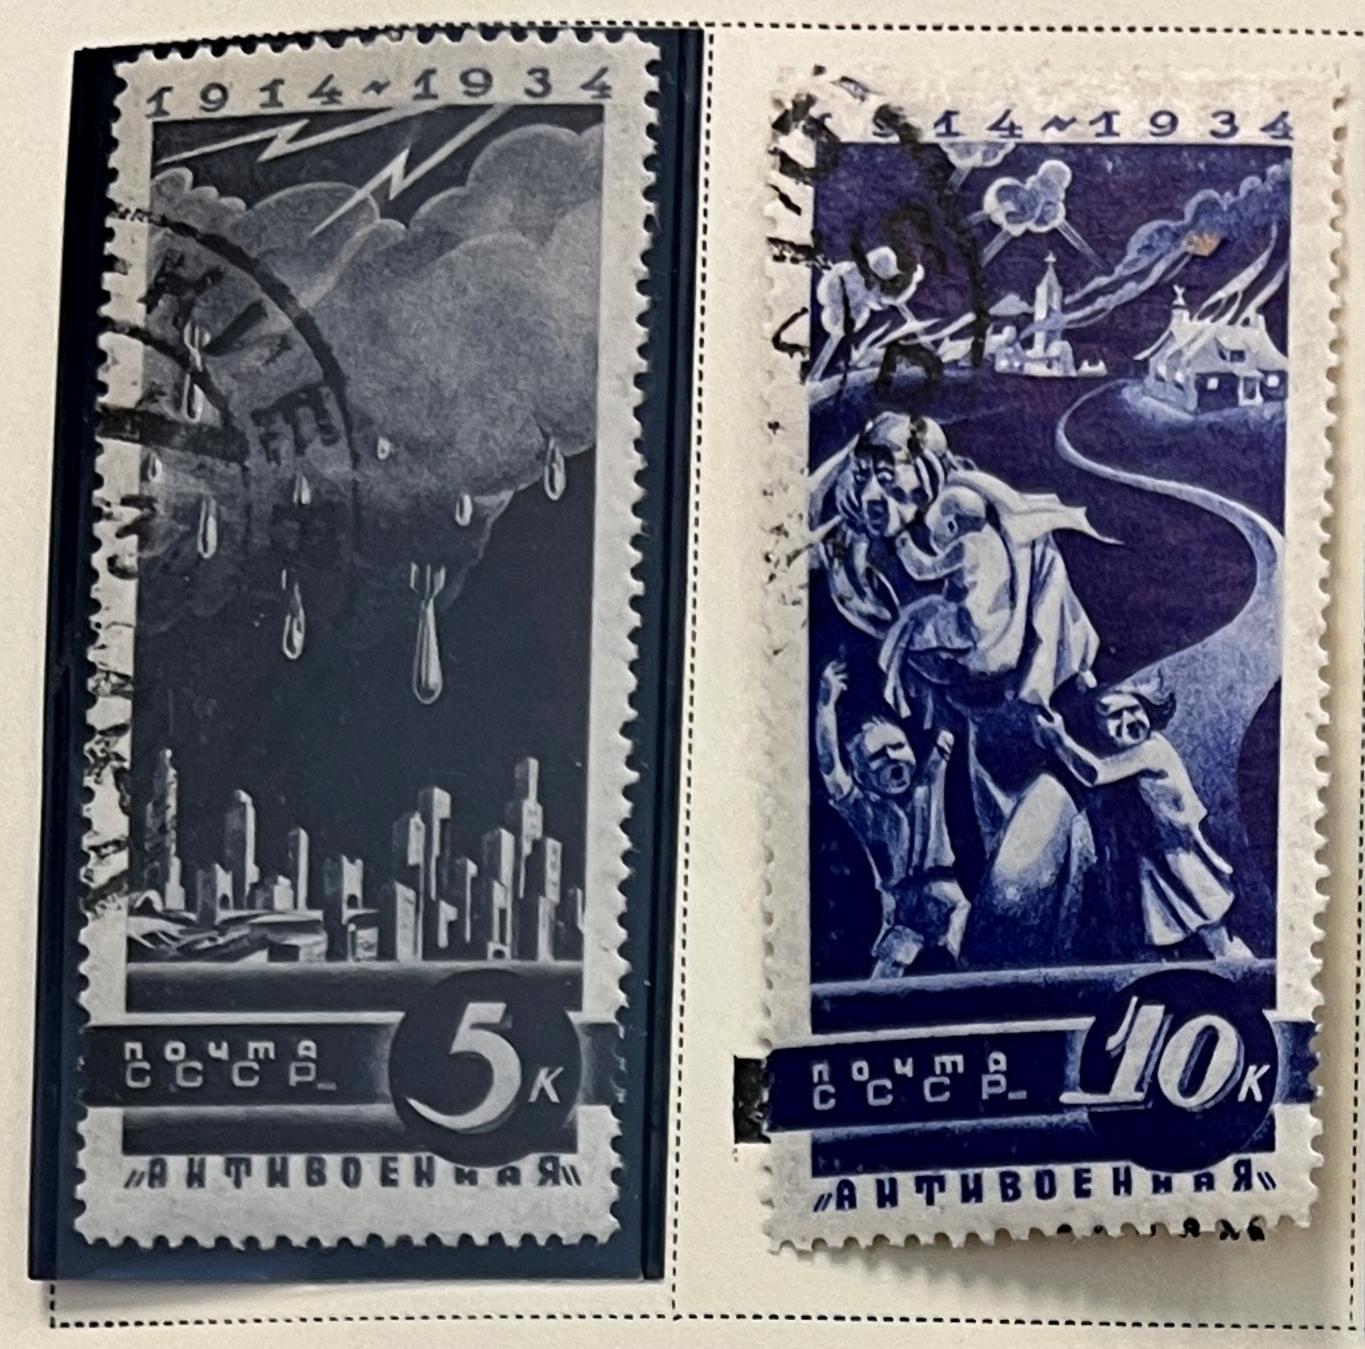

Watermarked Wavy Lines

1902-05











































Unwatermarked



























#### DUESIA RUSSIA

Watermarked Greek Border and Rosettes

1933



ЛЕНИНГРАД, 1933 г.

70 Kou

> On 35 K ULTRAMARINE































### PHSSIA RUSSIA

Unwatermarked

1933











1934















Watermarked Greek Border and Rosettes





### DUESIA RUSSIA

Watermarked Greek Border and Rosettes 1934









Unwatermarked













### PUSSIA RUSSIA

Watermarked Greek Border and Rosettes











1935





















Unwatermarked 1935









Unwatermarked 1948













































AIR POST STAMPS Watermarked Greek Border and Rosettes 1933















Watermarked Greek Border and Rosettes



Unwatermarked



Unwatermarked











RUSSIA AIR POST STAMPS Watermarked Greek Border and Rosettes 1934