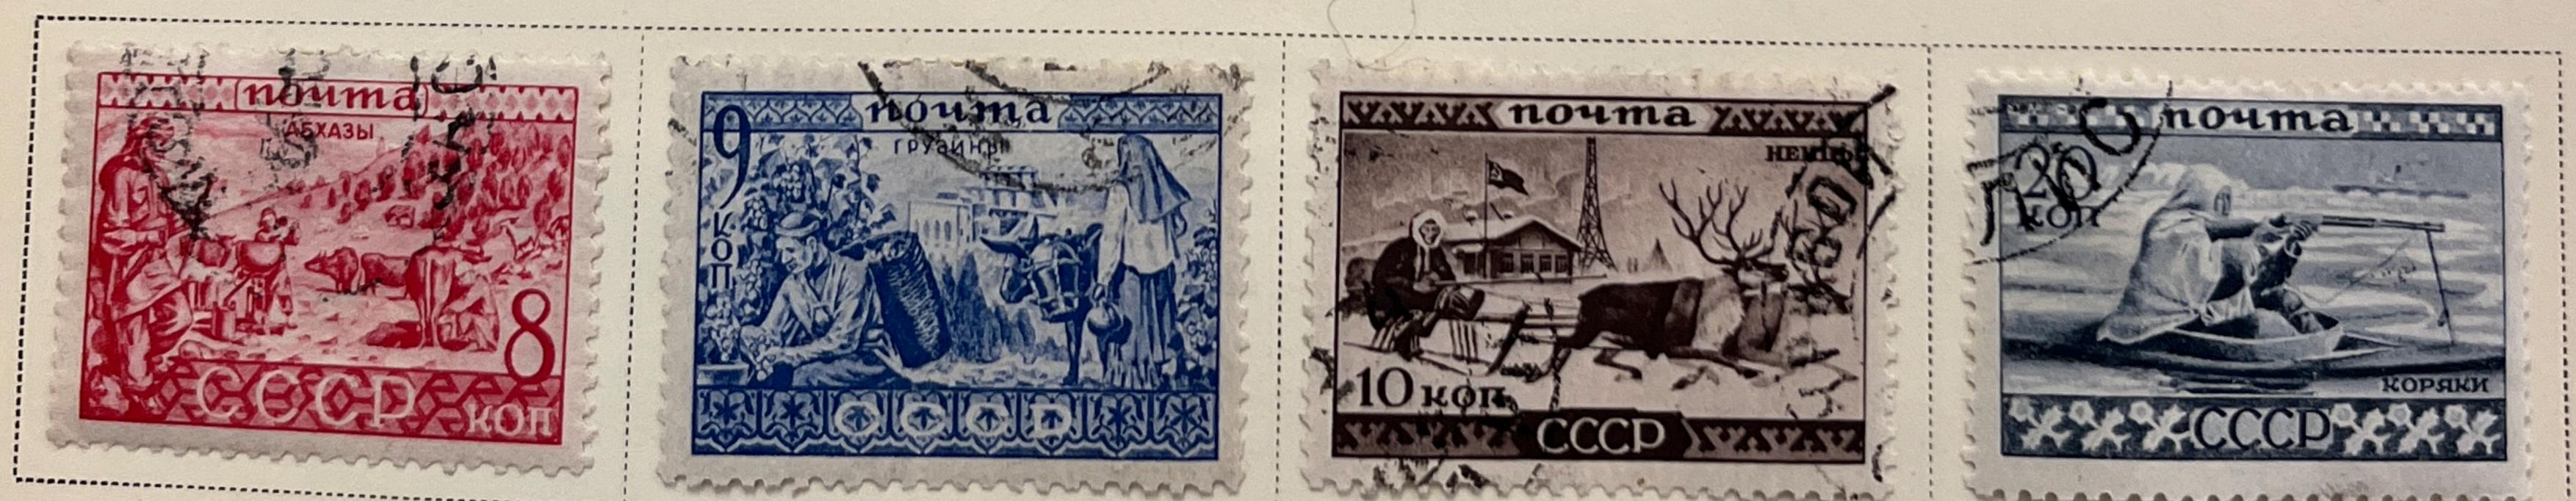

### PHSSIA RUSSIA

Unwatermarked

1933

1934

Watermarked Greek Border and Rosettes