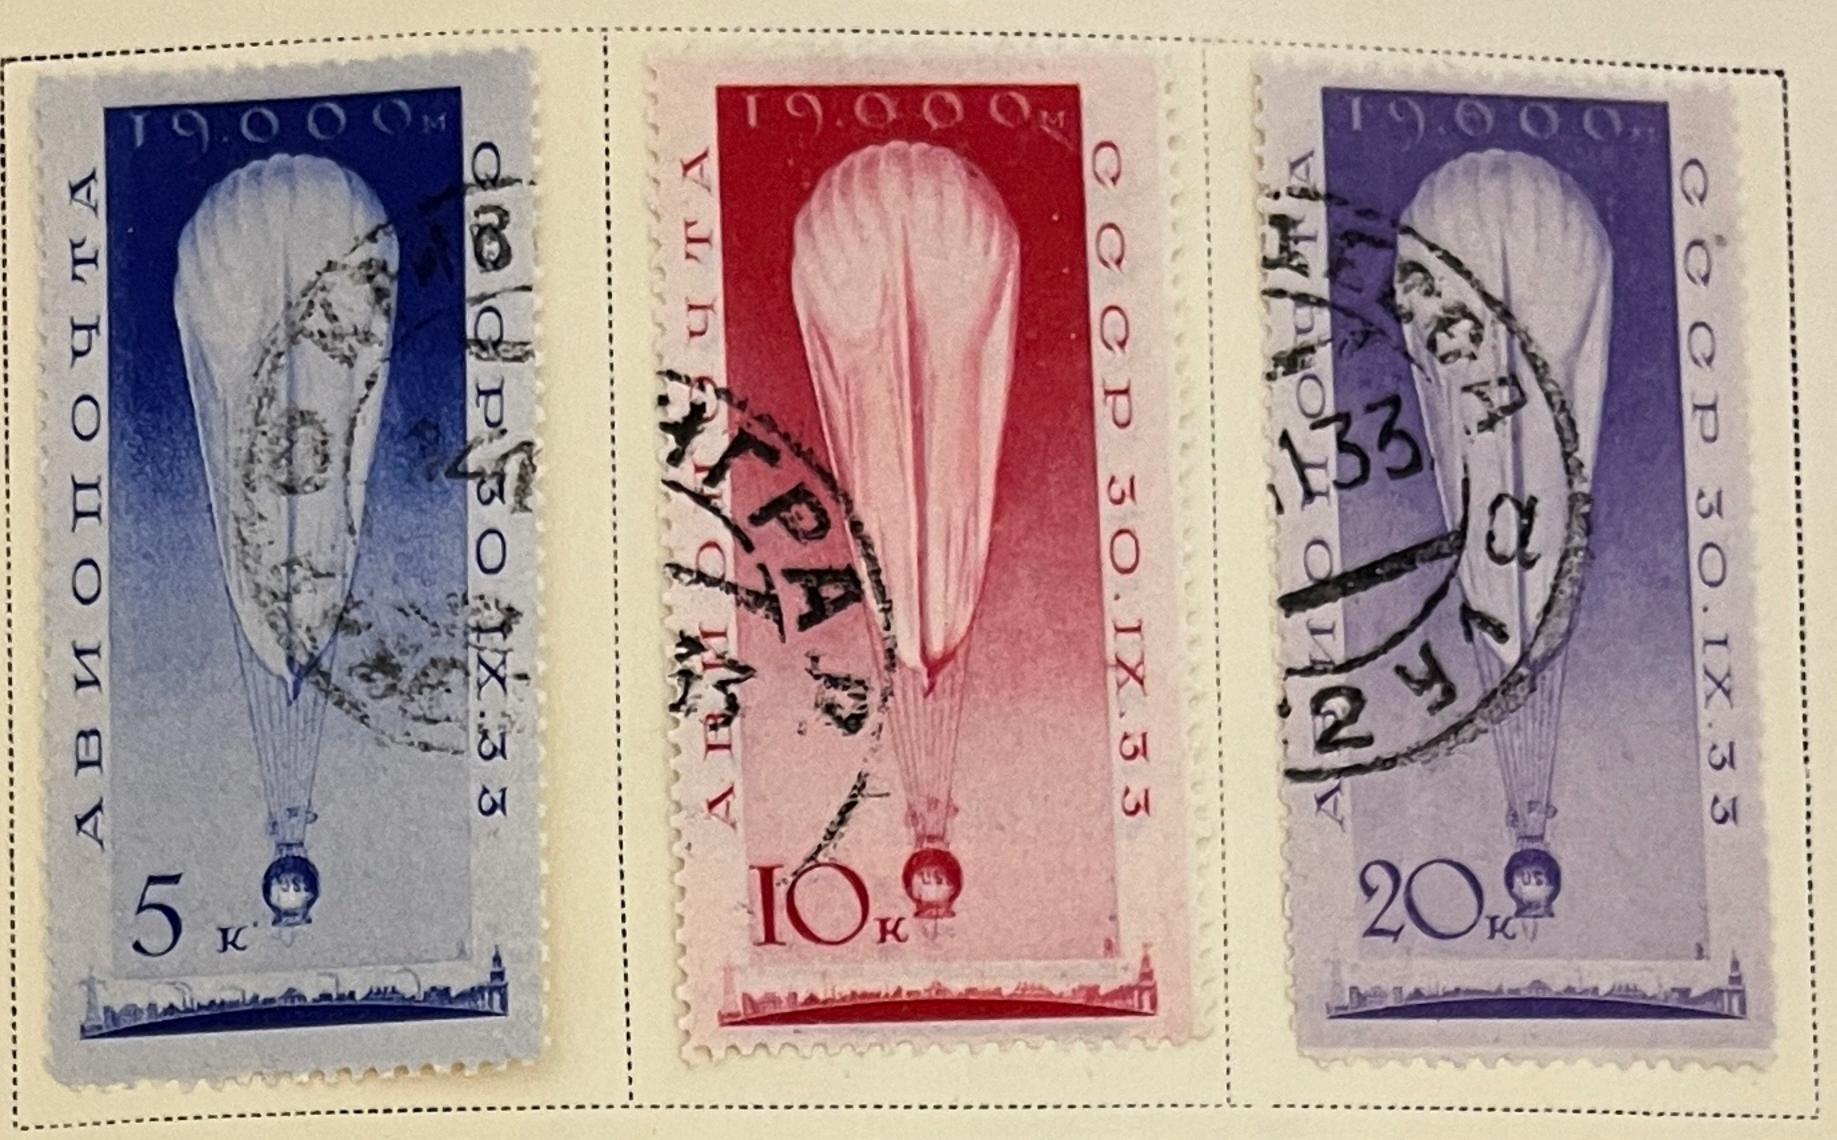

### PUSSIA RUSSIA

Watermarked Greek Border and Rosettes

1935

Unwatermarked 1935

Unwatermarked 1948

AIR POST STAMPS Watermarked Greek Border and Rosettes 1933

Watermarked Greek Border and Rosettes

Unwatermarked

Unwatermarked

RUSSIA AIR POST STAMPS Watermarked Greek Border and Rosettes 1934