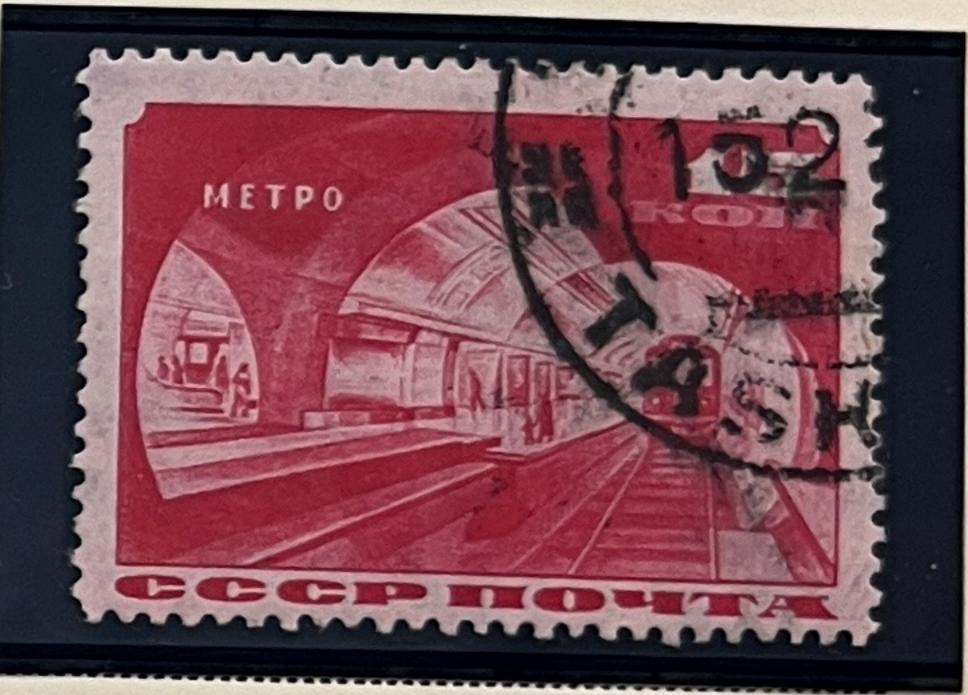

### PUSSIA RUSSIA

Watermarked Greek Border and Rosettes

1935

Unwatermarked 1935

Unwatermarked 1948

AIR POST STAMPS Watermarked Greek Border and Rosettes 1933

Watermarked Greek Border and Rosettes

Unwatermarked