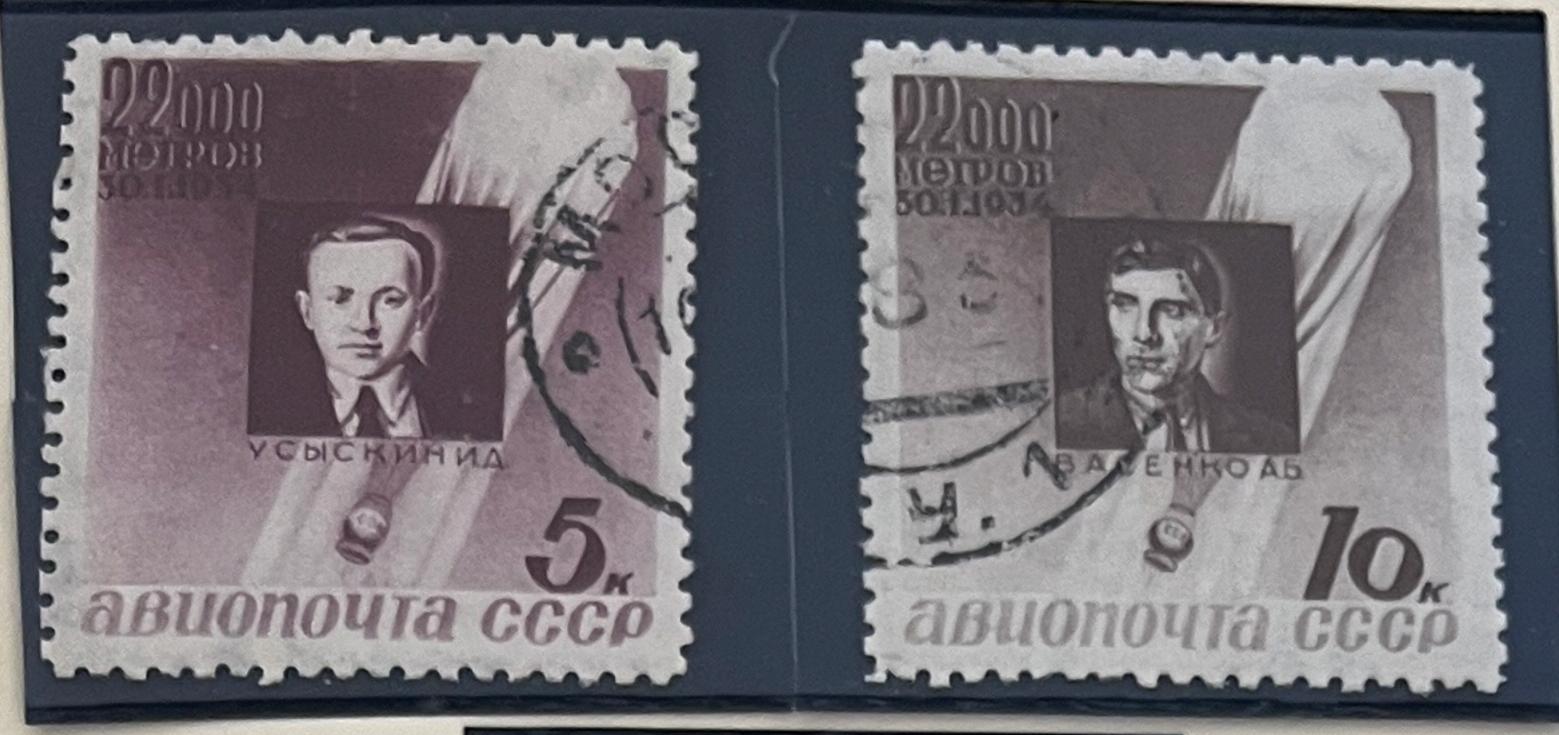

Unwatermarked

RUSSIA AIR POST STAMPS Watermarked Greek Border and Rosettes 1934