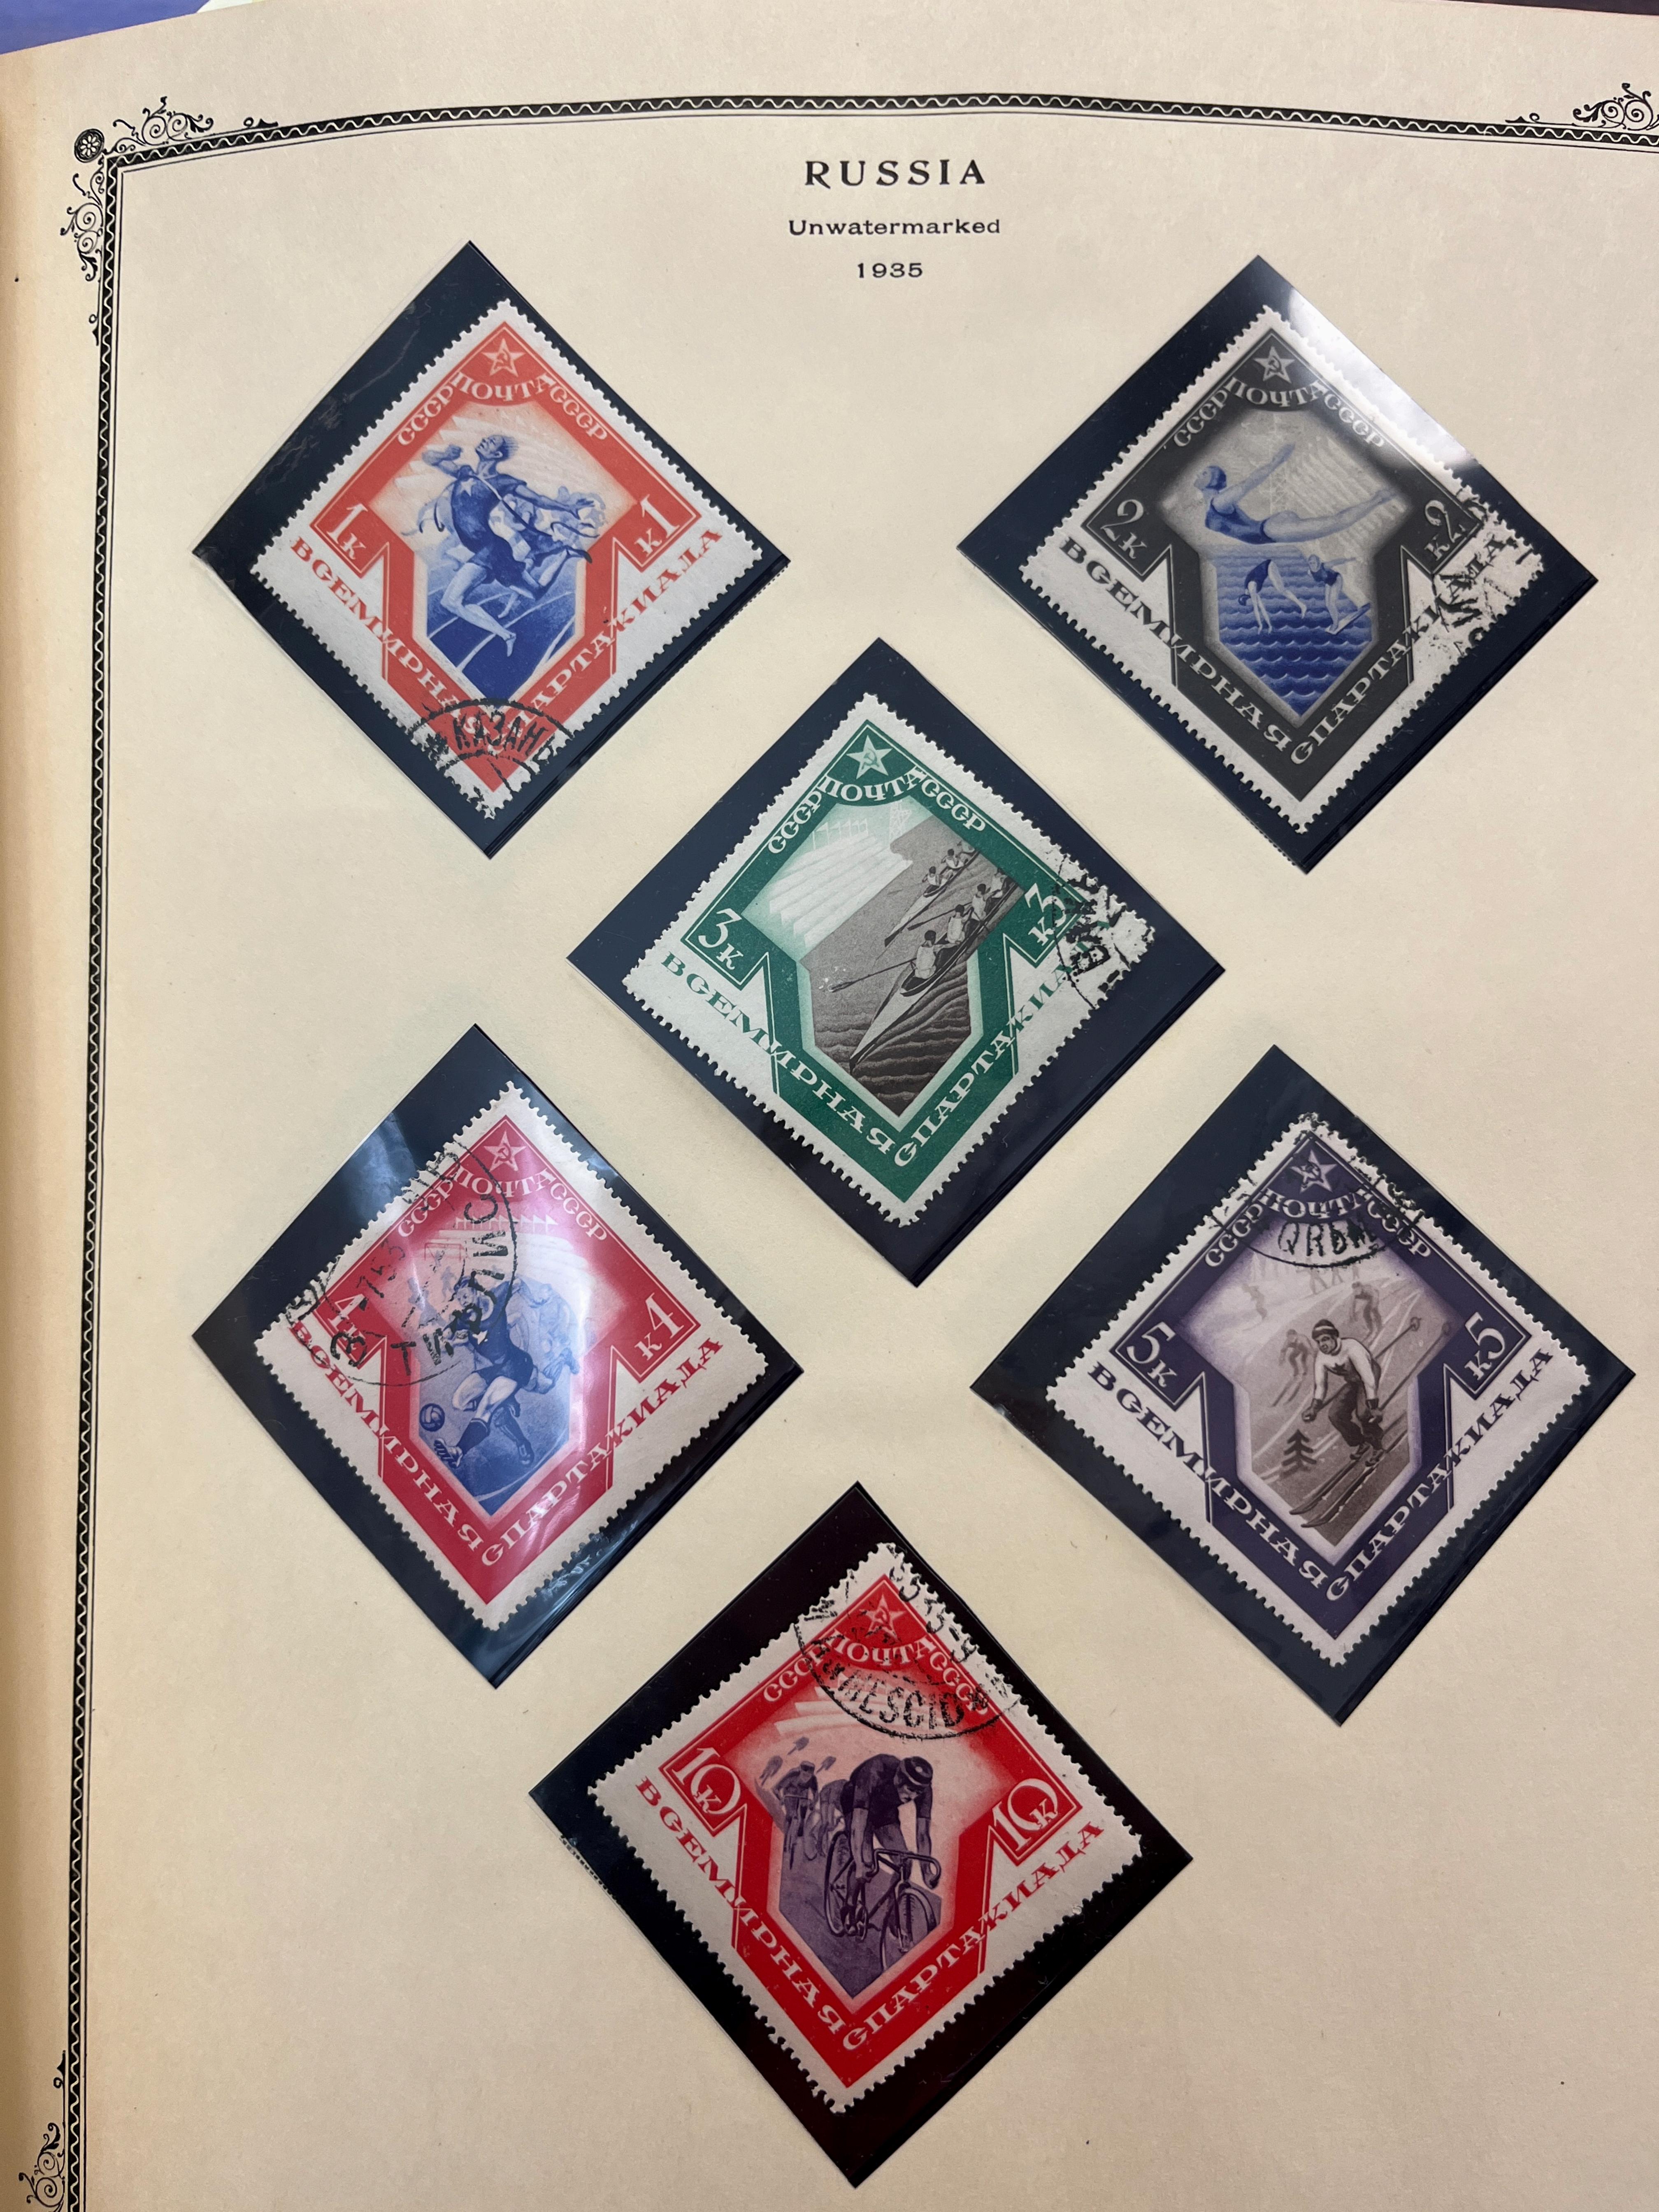

### PUSSIA RUSSIA

Watermarked Greek Border and Rosettes

1935

Unwatermarked 1935

Unwatermarked 1948

AIR POST STAMPS Watermarked Greek Border and Rosettes 1933

Watermarked Greek Border and Rosettes

Unwatermarked