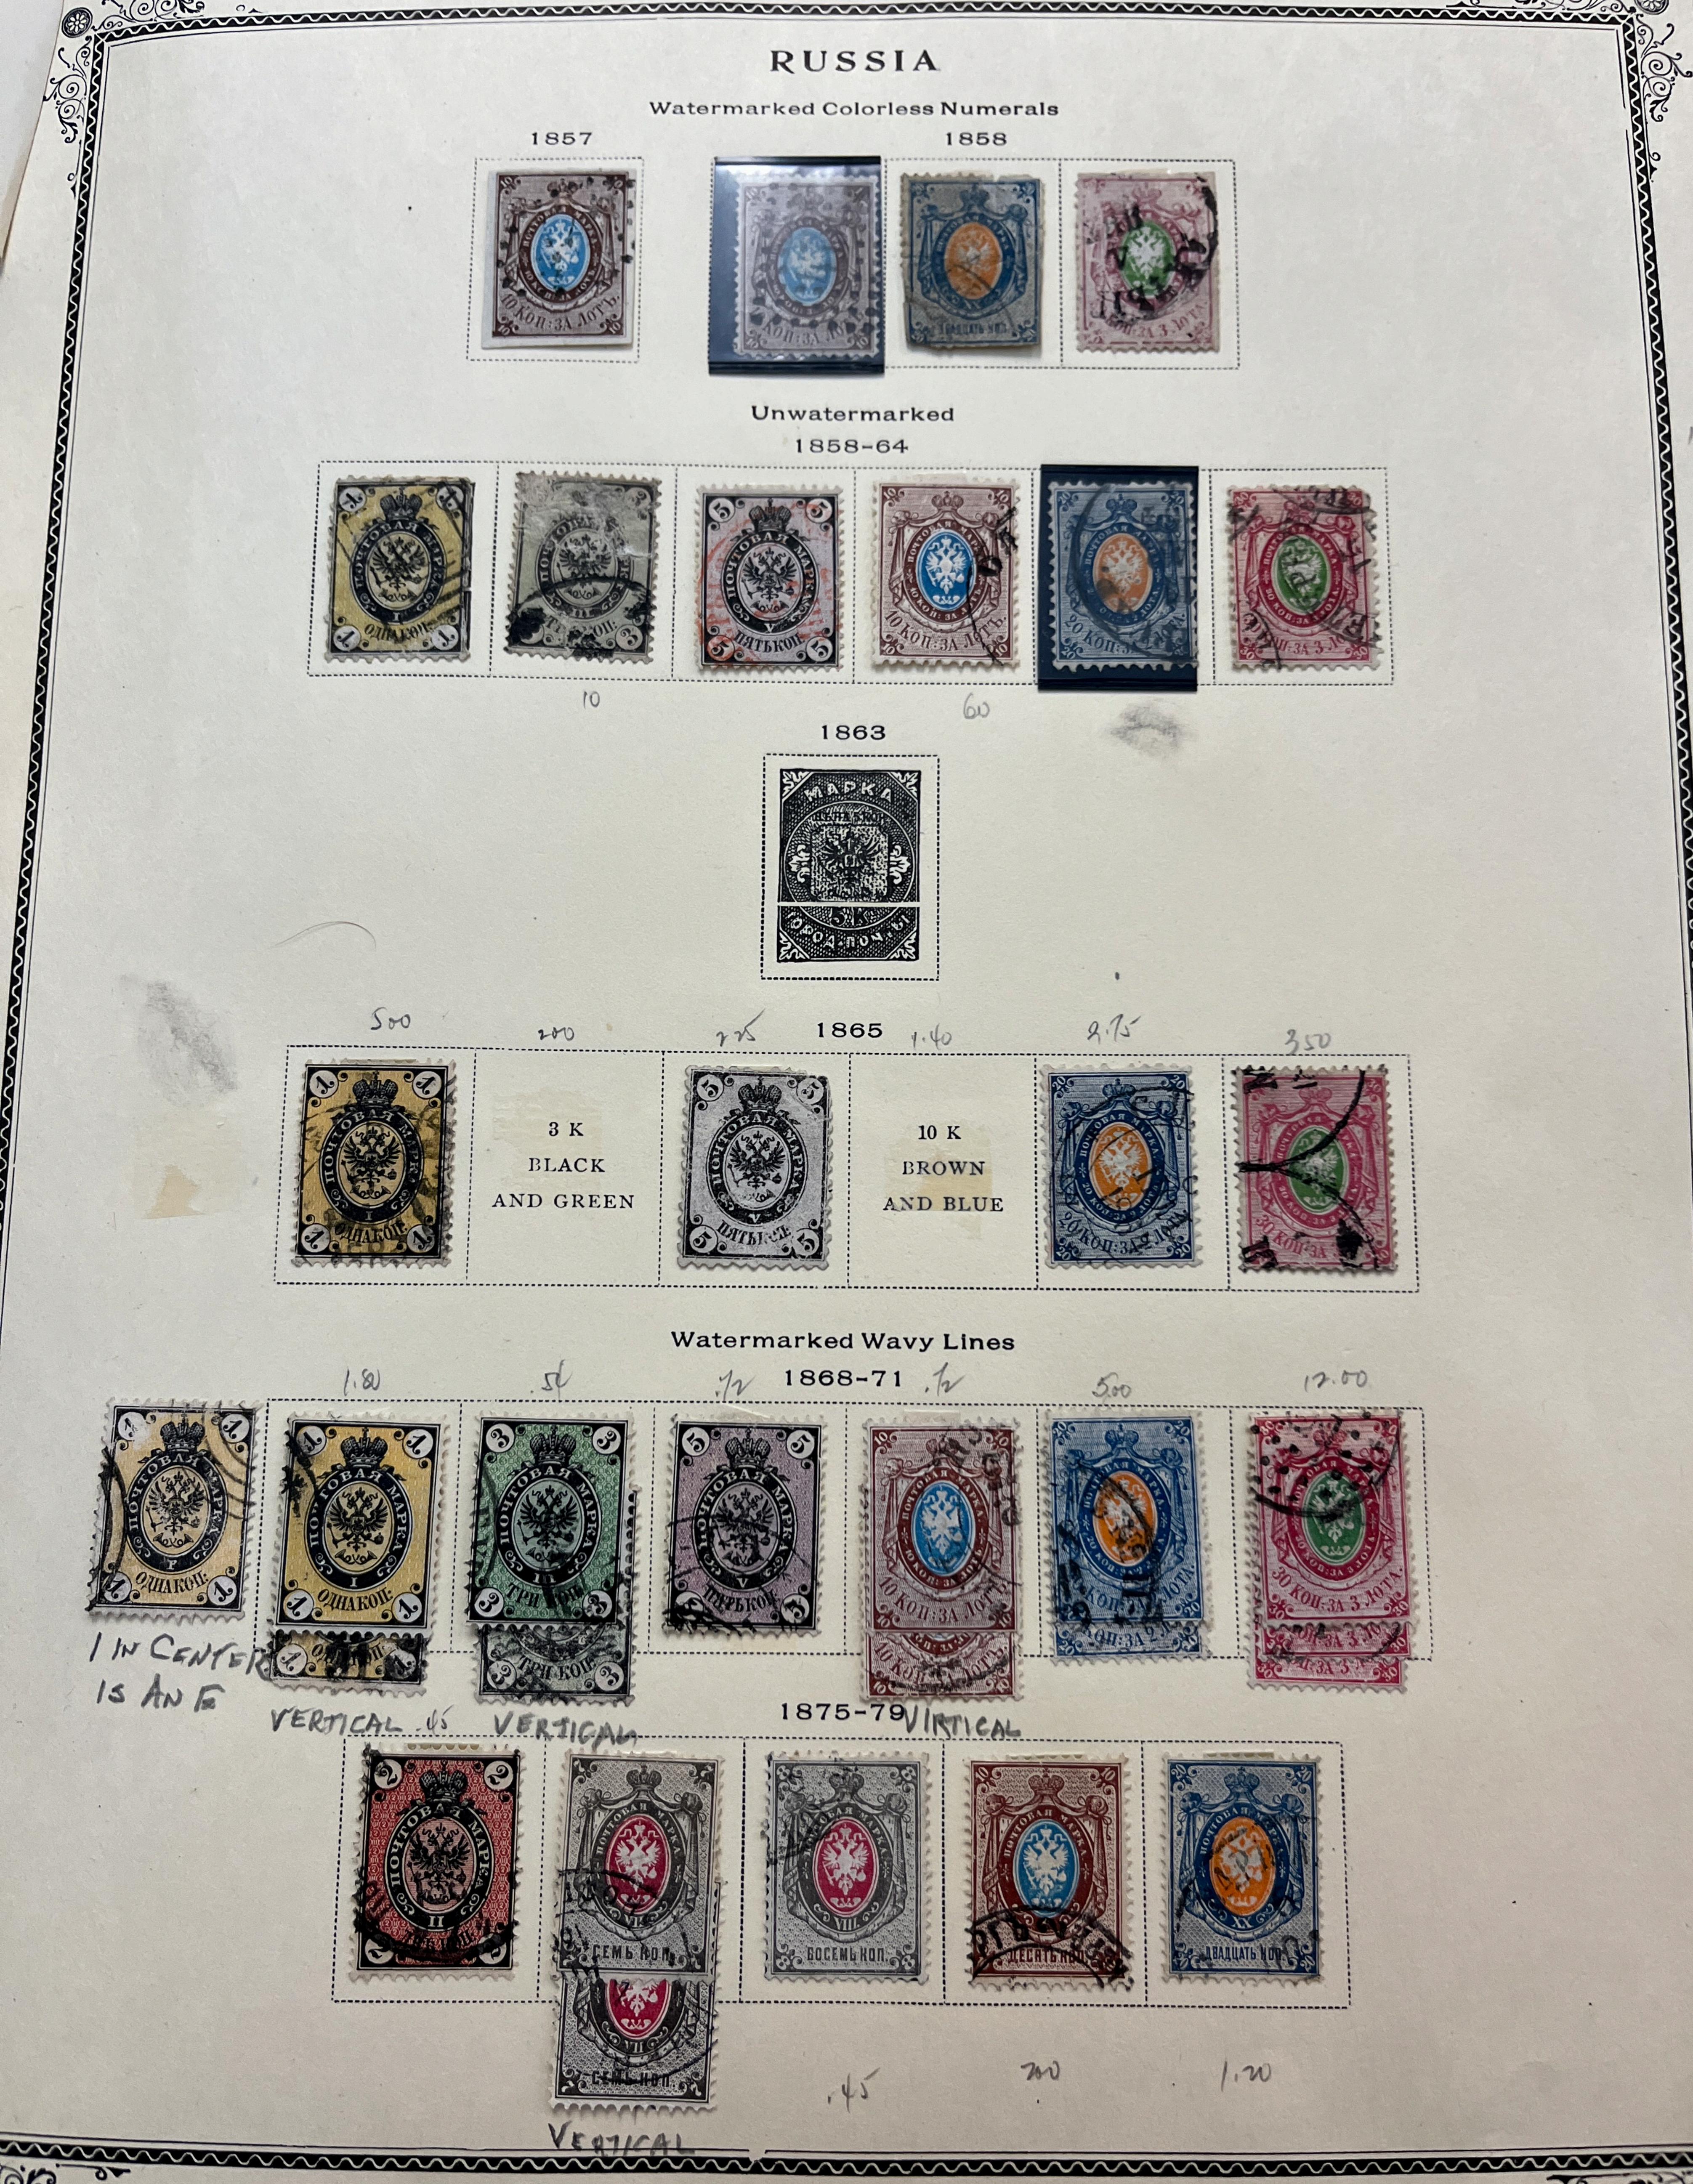

Watermarked Wavy Lines

1902-05











































Unwatermarked



























#### DUESIA RUSSIA

Watermarked Greek Border and Rosettes

1933



ЛЕНИНГРАД, 1933 г.

70 Kou

> On 35 K ULTRAMARINE































### PHSSIA RUSSIA

Unwatermarked

1933











1934















Watermarked Greek Border and Rosettes





### DUESIA RUSSIA

Watermarked Greek Border and Rosettes 1934









Unwatermarked













### PUSSIA RUSSIA

Watermarked Greek Border and Rosettes











1935





















Unwatermarked 1935









Unwatermarked 1948













































AIR POST STAMPS Watermarked Greek Border and Rosettes 1933















Watermarked Greek Border and Rosettes



Unwatermarked



Unw