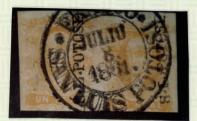

## MEXICO -ELMHURST PHILATELIC SOCIETY INTERNATIONAL

No\_11590

| THE MEPSI EXPERT COMMITTEE<br>P.O. BOX 18886, San Antonio, TX 78218-0886 |
|--------------------------------------------------------------------------|
| We have examined the enclosed Mexico, <u>Scott # 2 var.</u>              |
| <u>1856 lr yellow pair, San Luis Potosi district</u>                     |
| name ovpt. and cancel. The stamp at right with                           |
| reentry of the 4r.                                                       |
| submitted by Fernando Perez-Maldonado                                    |
| of which a photograph is attached and are of the opinion that            |
| It is genuine in all respects.                                           |